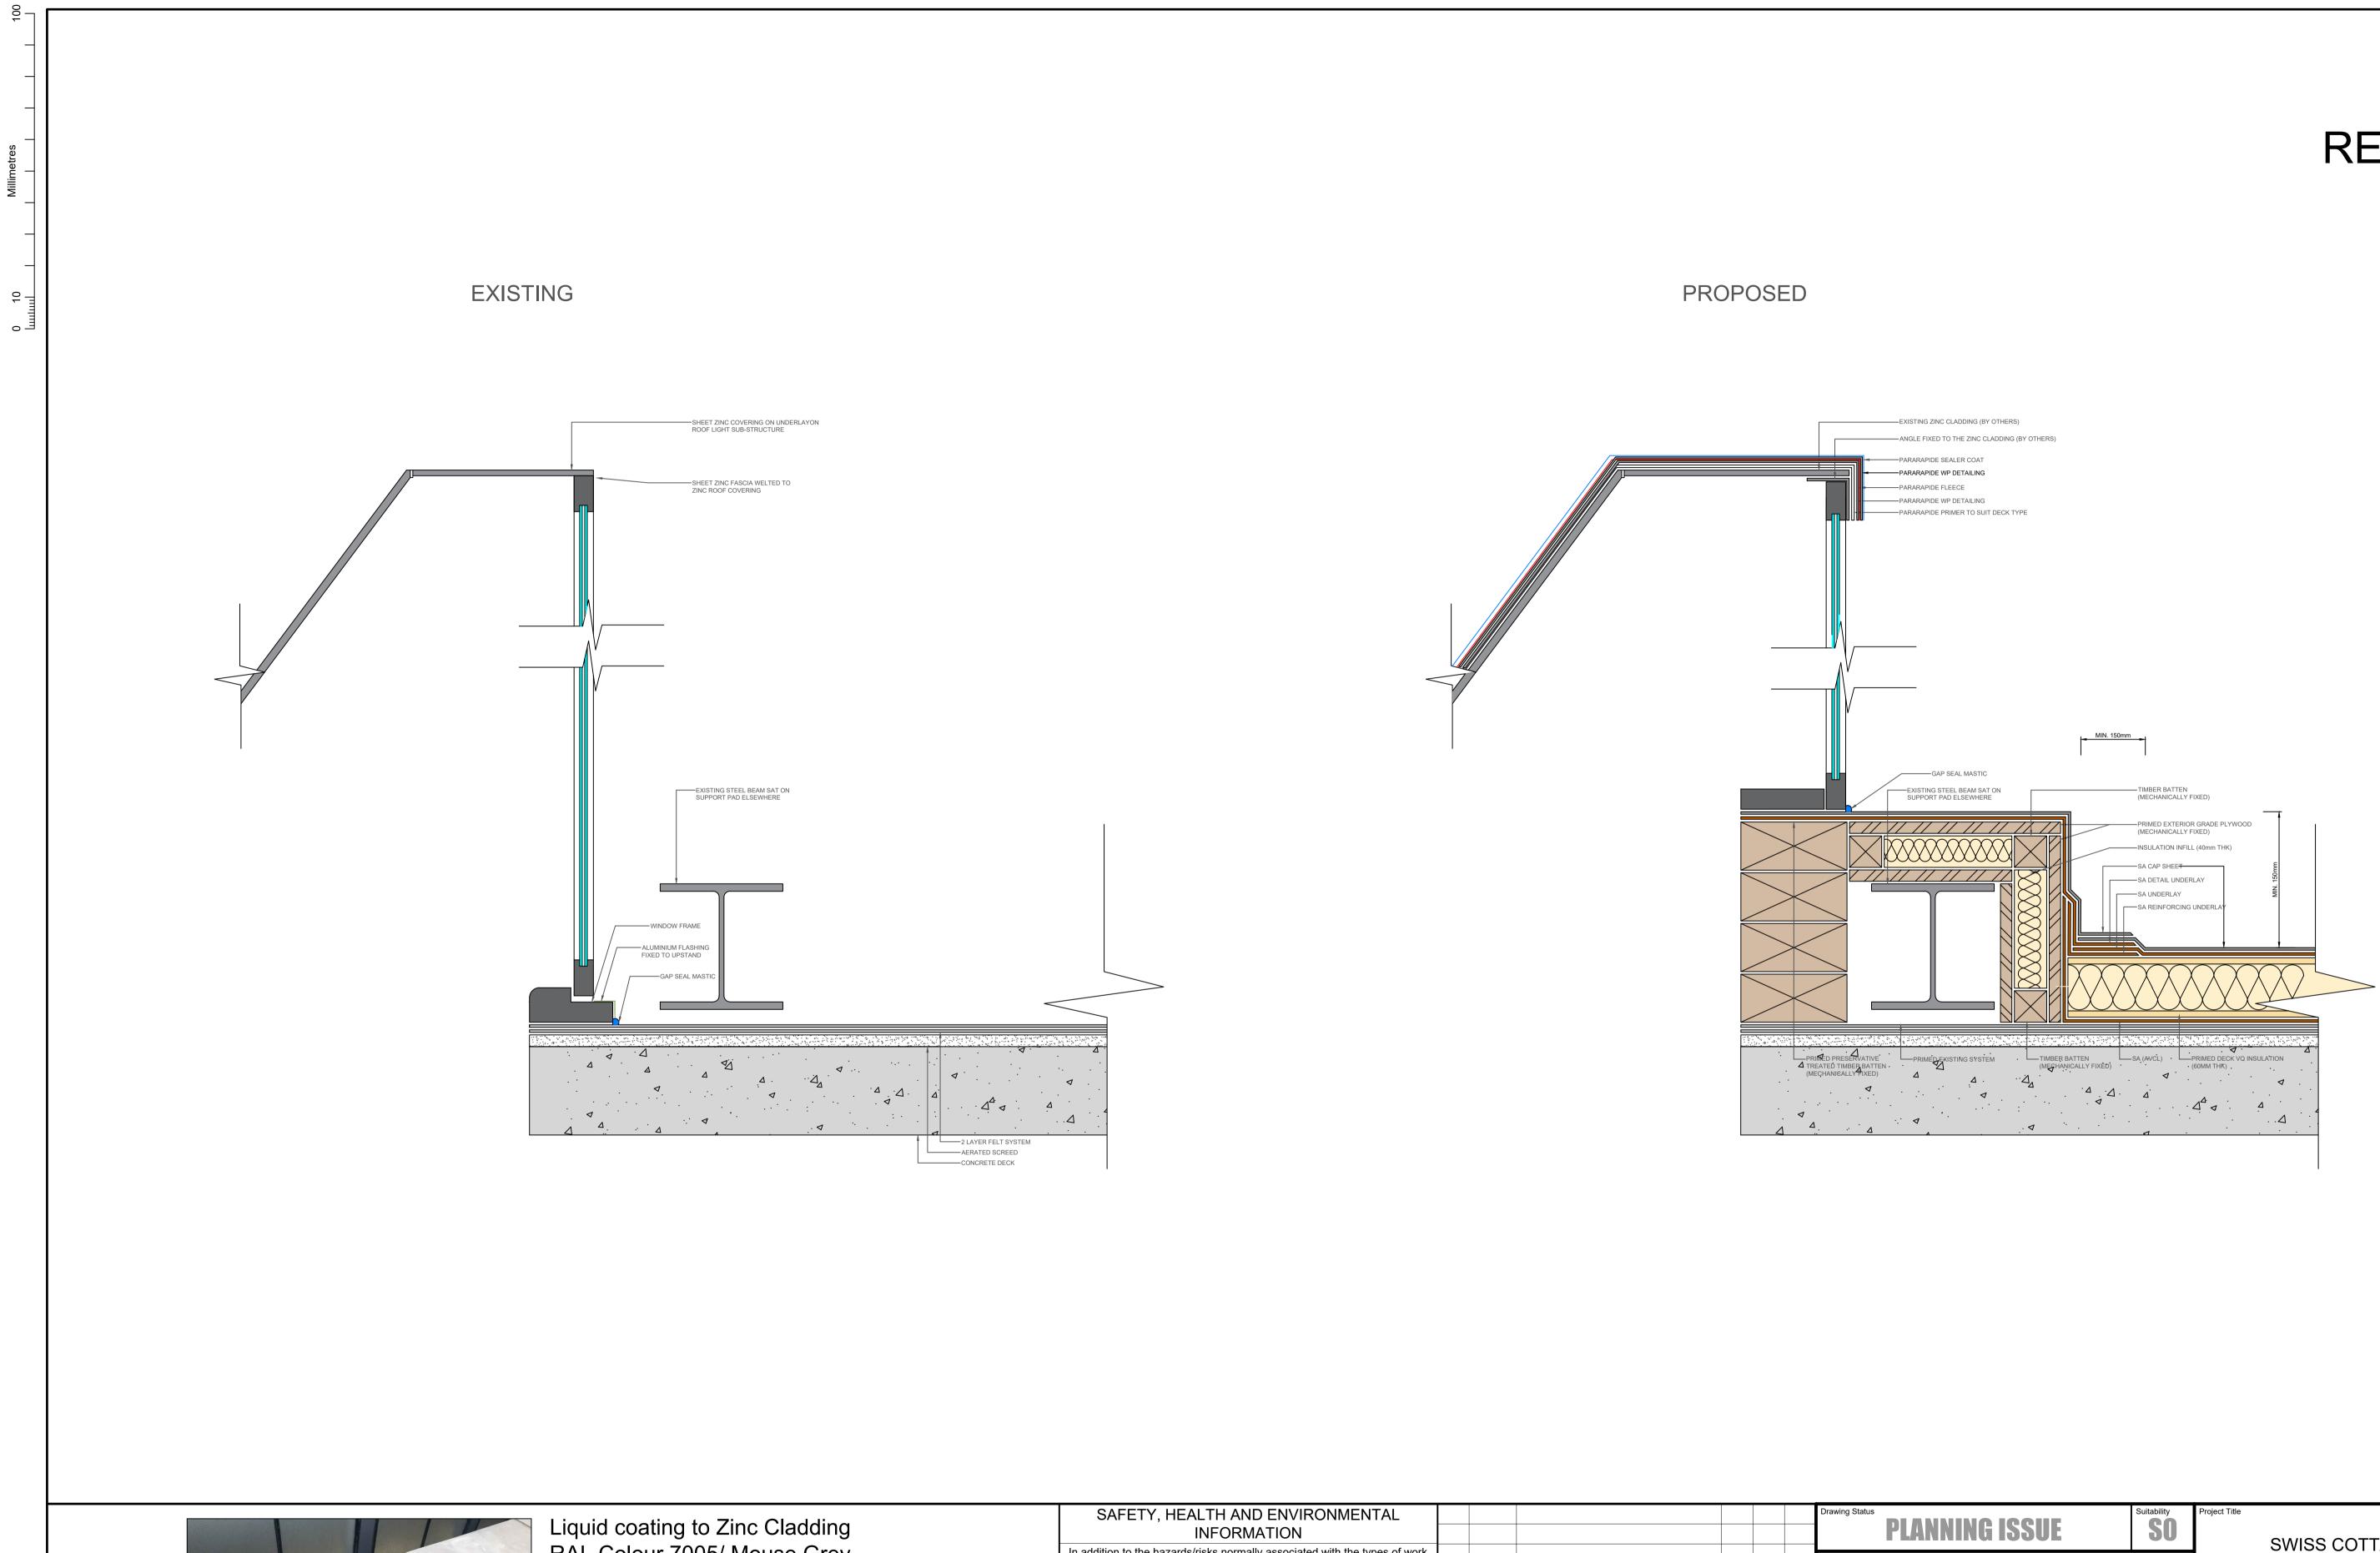

Liquid coating to Zinc Cladding RAL Colour 7005/ Mouse Grey (closest match to existing)

| SAFETY, HEALTH AND ENVIRONMENTAL<br>INFORMATION                                                                                        |      |      |             |    |       |       | Drawing Status PLANNIN             |
|----------------------------------------------------------------------------------------------------------------------------------------|------|------|-------------|----|-------|-------|------------------------------------|
| In addition to the hazards/risks normally associated with the types of work detailed on this drawing, note the following:              |      |      |             |    |       |       |                                    |
| CONSTRUCTION                                                                                                                           |      |      |             |    |       |       | <b>ATKINS</b>                      |
| MAINTENANCE/CLEANING                                                                                                                   | -    |      |             |    |       |       | -<br>Copyright © Atkins Limited (2 |
| DECOMMISSIONING/DEMOLITION                                                                                                             |      |      |             |    |       |       | Client                             |
|                                                                                                                                        |      |      |             |    |       |       | LONDON BO                          |
| It is assumed that all works will be carried out by a competent contractor working, where appropriate, to an approved method statement | Rev. | Date | Description | Ву | Chk'd | App'd | -                                  |

| NG ISSUE Suitability                                            |                                                                                                          |                | Project Title<br>SWISS COTTAGE LIBRARY                          |                |                  |                  |                  |  |  |  |  |
|-----------------------------------------------------------------|----------------------------------------------------------------------------------------------------------|----------------|-----------------------------------------------------------------|----------------|------------------|------------------|------------------|--|--|--|--|
| London, Nova North<br>11 Bressenden Place<br>Westminster London |                                                                                                          |                | SALIX CARBON NET ZERO WORKS                                     |                |                  |                  |                  |  |  |  |  |
| J (2013)                                                        | Westminster, Londor<br>England<br>SW1E 5BY<br>Tel: +44 (0)20 7121<br>Fax: +44 (0)<br>www.atkinsglobal.co | n<br>2000      | Drawing Title<br>ROOFING WORKS<br>ROOFLIGHT TO ZINC SEAM DETAIL |                |                  |                  |                  |  |  |  |  |
|                                                                 |                                                                                                          |                | Scale<br>1:5                                                    | Designed<br>JH | Drawn<br>SB      | Checked<br>JH    | Authorised<br>JH |  |  |  |  |
| OROUGH OF CAMDEN                                                |                                                                                                          | Original Size  | Date<br>17-05-22                                                | Date 24-05-22  | Date<br>25-05-22 | Date<br>26-05-22 |                  |  |  |  |  |
|                                                                 |                                                                                                          | Drawing Number | Revision                                                        |                |                  |                  |                  |  |  |  |  |
|                                                                 |                                                                                                          |                | 5020613                                                         | P 1            |                  |                  |                  |  |  |  |  |