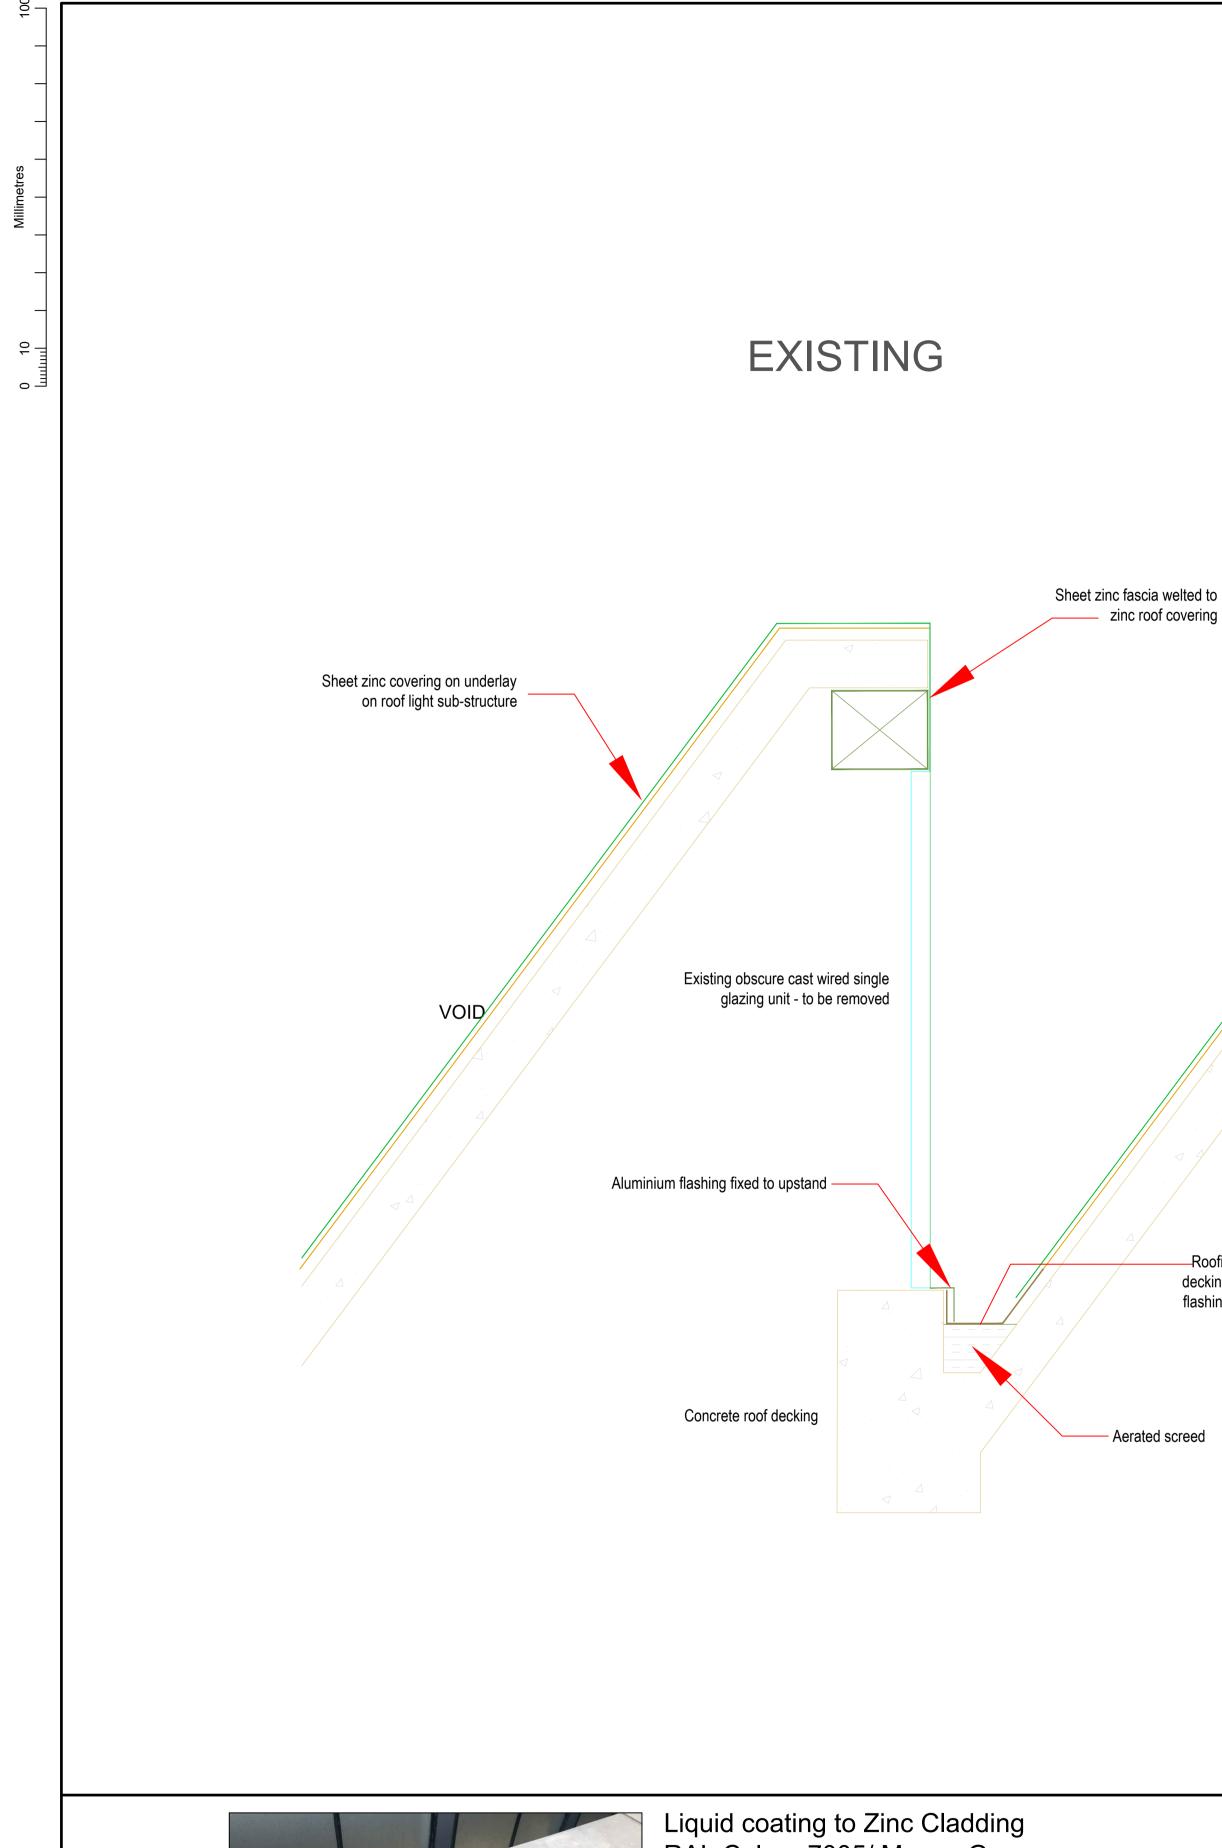

RAL Colour 7005/ Mouse Grey (closest match to existing)

-Roofing felt waterproof decking taken up behind flashing and zinc roofing

| SAFETY, HEALTH AND ENVIRONMENTAL<br>INFORMATION                                                                                        |      |      |             |    |       |       | Drawing Status PLANNIR       |
|----------------------------------------------------------------------------------------------------------------------------------------|------|------|-------------|----|-------|-------|------------------------------|
| In addition to the hazards/risks normally associated with the types of work detailed on this drawing, note the following:              |      |      |             |    |       |       |                              |
| CONSTRUCTION                                                                                                                           |      |      |             |    |       |       | <b>ATKINS</b>                |
|                                                                                                                                        |      |      |             |    |       |       |                              |
| MAINTENANCE/CLEANING                                                                                                                   |      |      |             |    |       |       | Copyright © Atkins Limited ( |
|                                                                                                                                        |      |      |             |    |       |       | Client                       |
| DECOMMISSIONING/DEMOLITION                                                                                                             |      |      |             |    |       |       |                              |
|                                                                                                                                        |      |      |             |    |       |       | LONDON BO                    |
| It is assumed that all works will be carried out by a competent contractor working, where appropriate, to an approved method statement | Rev. | Date | Description | Ву | Chk'd | App'd |                              |