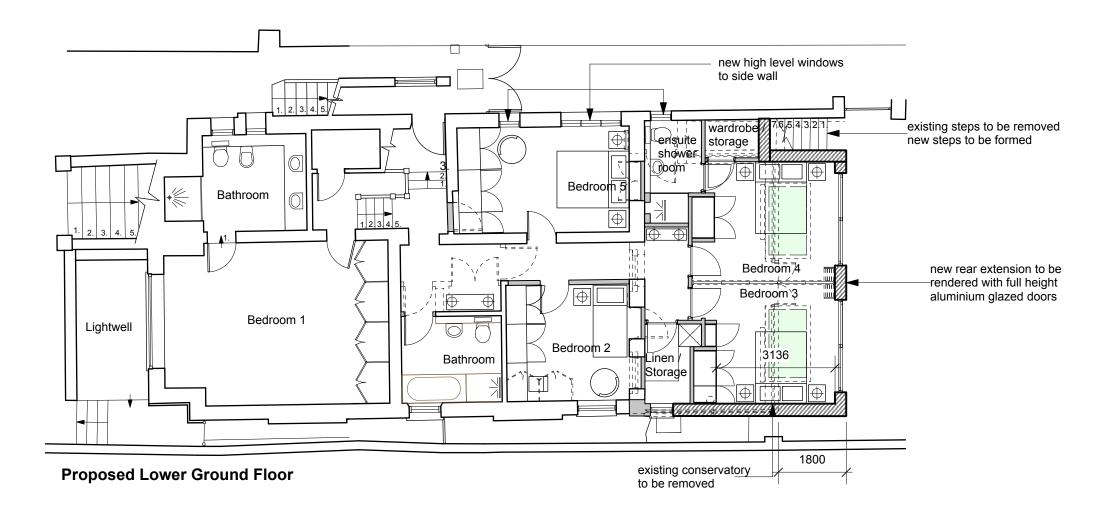

## notes

use figured dimensions only.
copyright of design and drawing reserved.
all dimensions must be confirmed on site prior
to any construction work being undertaken
setting out to be approved before fabrication.
\* indicates site dimension.

revision

\*\* indicates a critical dimension

A - May 22 - Rear extension reduced in depth

## **dnk**design

client Dr Latham & Ms Shahab

project 37 Fairhazel Gardens London NW6 3QN

title Proposed Upper and Ground Floor Plans

drawing No drawn by scale 1:100 @ A3

interior design consultants 18 burrard road london nw6 1db t 020 7813 2945 e info@dnkdesign.co.uk