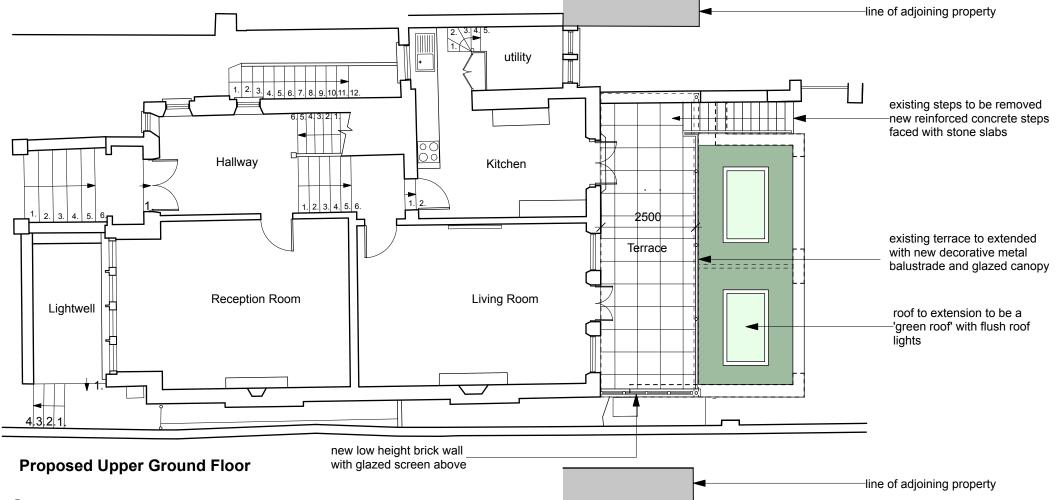

## notes

use figured dimensions only.
copyright of design and drawing reserved.
all dimensions must be confirmed on site prior
to any construction work being undertaken
setting out to be approved before fabrication.
\* indicates site dimension.

revision

\*\* indicates a critical dimension

A - May 22 - Rear extension reduced in depth

## **dnk**design

client Dr Latham & Ms Shahab

project 37 Fairhazel Gardens London NW6 3QN

title Proposed Upper and Ground Floor Plans

drawing No drawn by scale 1:100 @ A3

interior design consultants 18 burrard road london nw6 1db t 020 7813 2945 e info@dnkdesign.co.uk