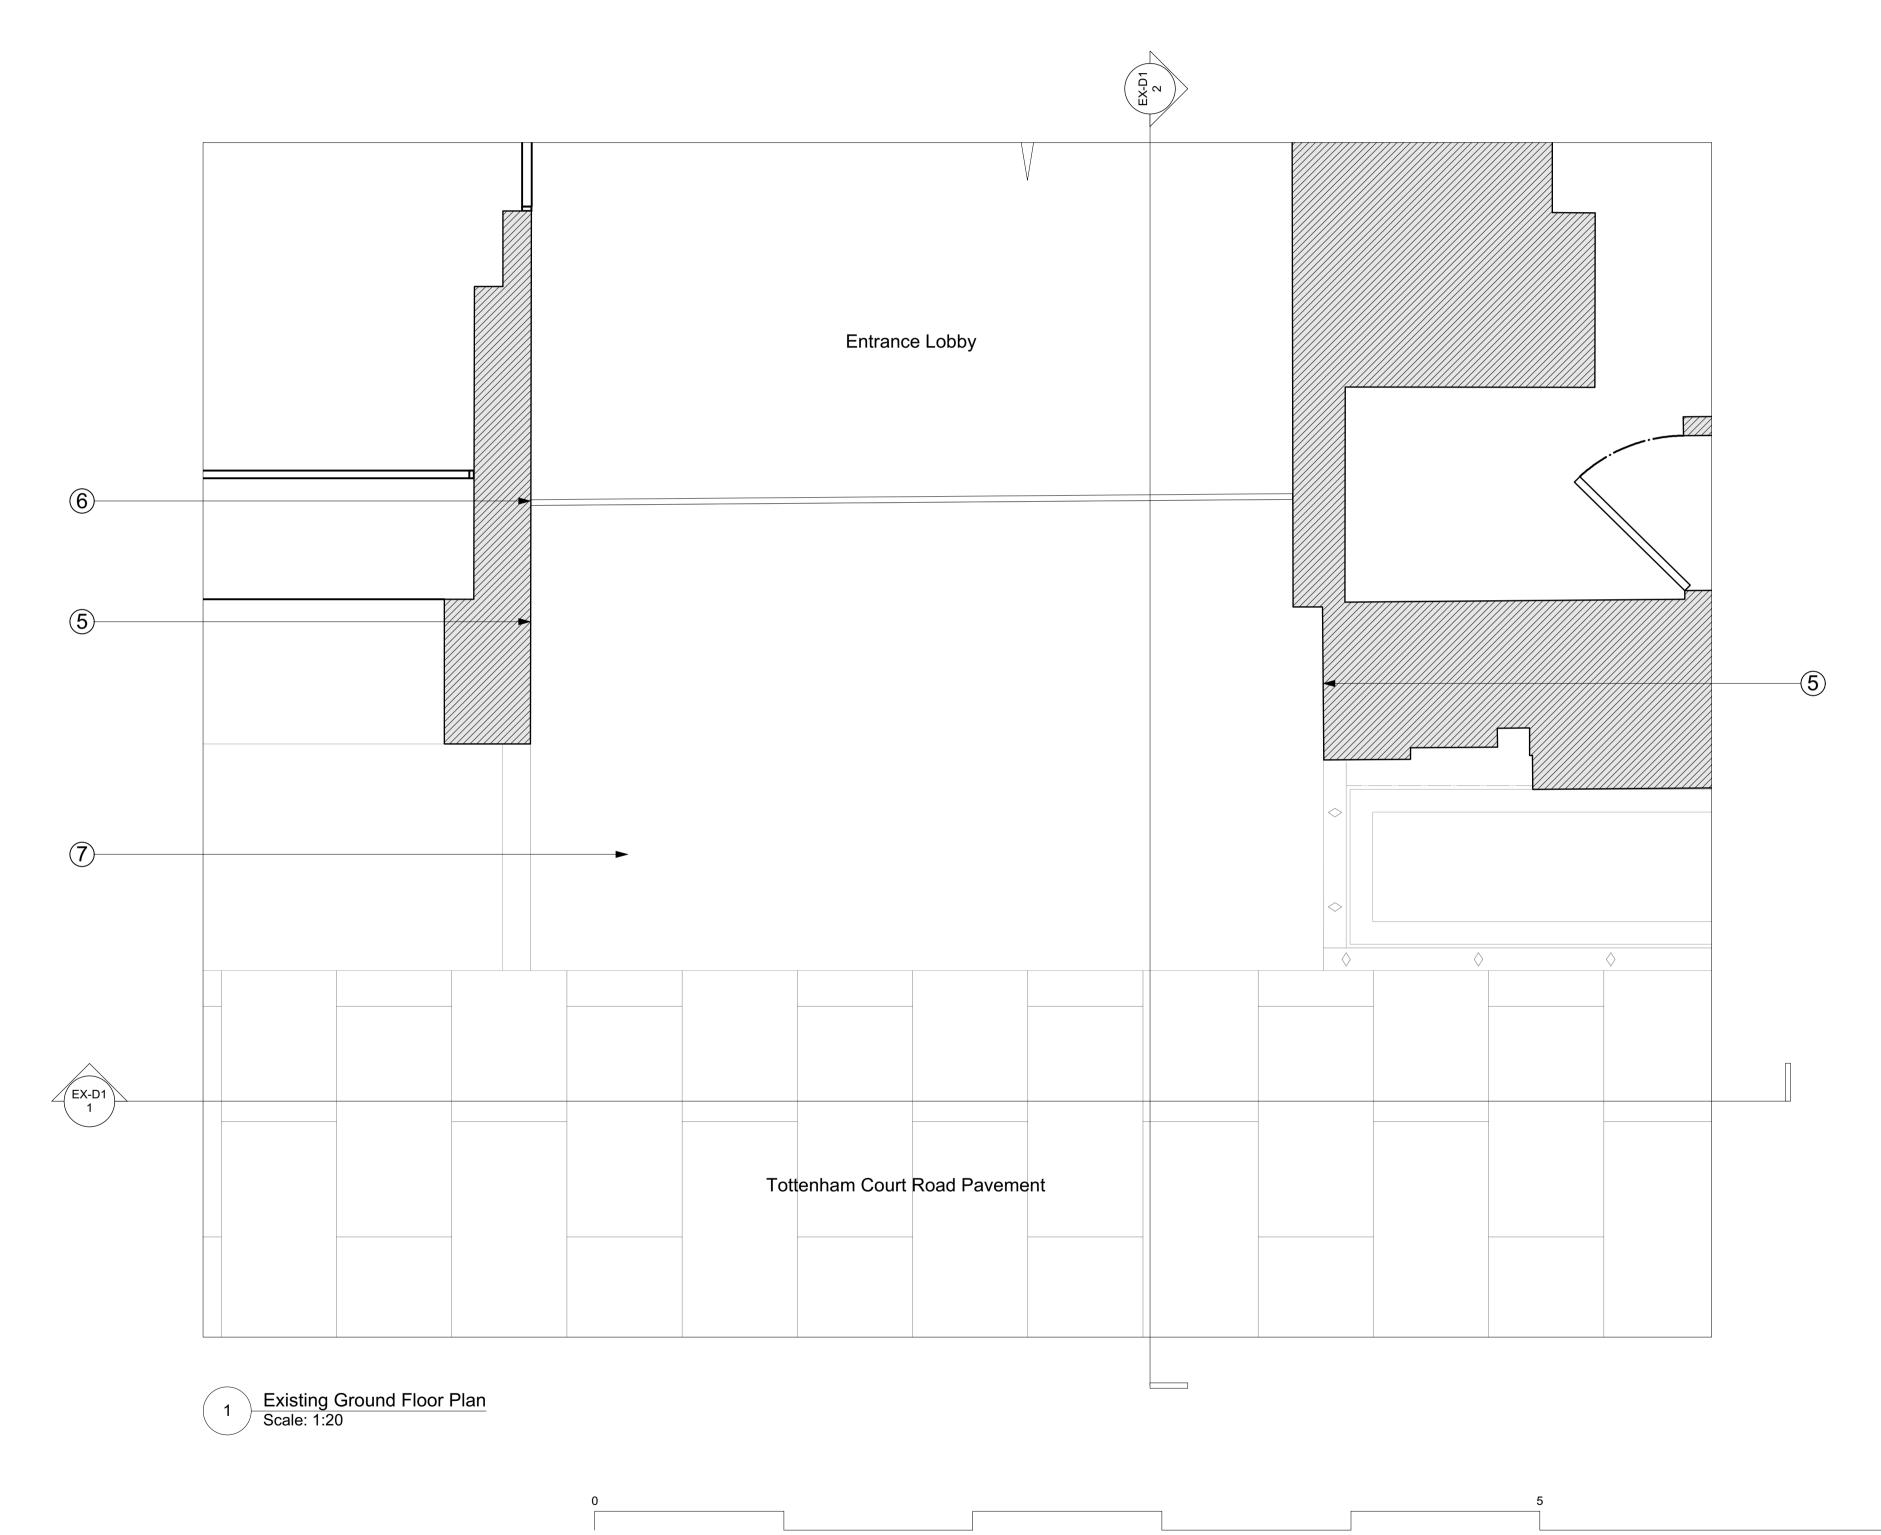

Existing PPC Metal projecting canopy- a later addition to the 1960s extension.

Existing PPC Metal bulkhead- a later addition to the 1960s extension.

5 Existing Portland Stone wall panels to entrance reveals.

6 Existing recessed roller shutter, housing and guide rails.

Existing marble paving area.

© Buckley Gray Yeoman Ltd.

All dimensions to be checked on site prior to commencement of any works, and/or preparation of any shop drawings. Sizes of and dimensions to any structural elements are indicative only. See structural engineers drawings for actual sizes/dimensions. Sizes of and dimensions to any service elements are indicative only. See service engineers drawings for actual sizes and dimensions.