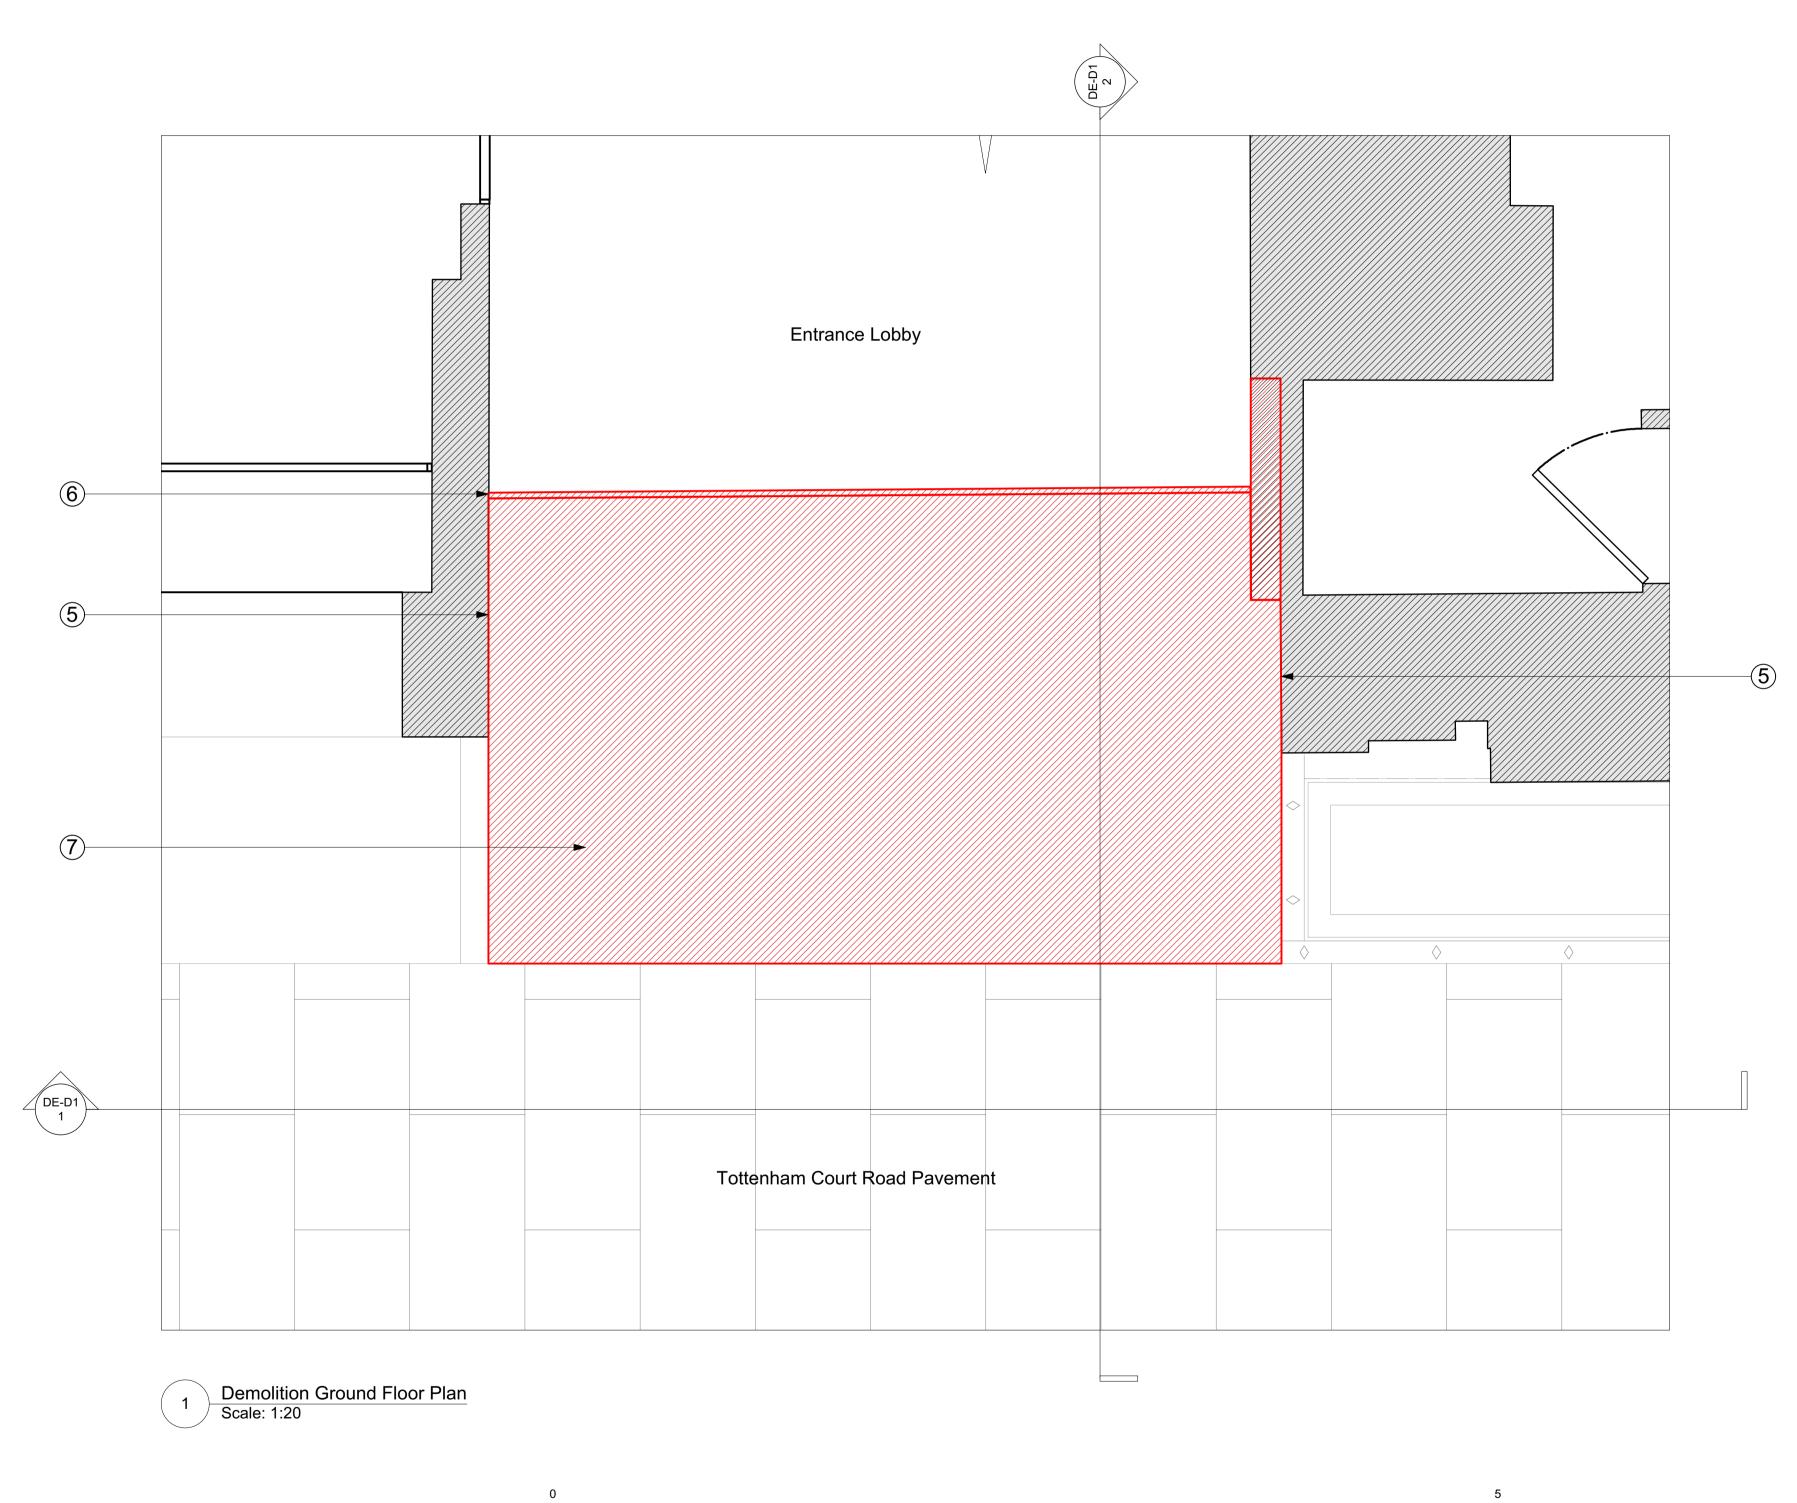

Existing PPC Metal projecting canopy- a later addition to the 1960s extension.

Existing PPC Metal bulkhead- a later addition to the 1960s extension.

5 Existing Portland Stone wall panels to entrance reveals.

6 Existing recessed roller shutter, housing and guide rails.

Existing marble paving area.

© Buckley Gray Yeoman Ltd.

All dimensions to be checked on site prior to commencement of any works, and/or preparation of any shop drawings. Sizes of and dimensions to any structural elements are indicative only. See structural engineers drawings for actual sizes/dimensions. Sizes of and dimensions to any service elements are indicative only. See service engineers drawings for actual sizes and dimensions.

This drawing to be read in conjunction with all other Architect's drawings, specifications and other Consultants' information. All proprietary systems shown on this drawing are to be installed strictly in accordance with the Manufacturers/Suppliers recommended details. Any discrepancies between information shown on this drawing and any other contract information or

manufacturers/suppliers recommendations is to be brought to the attention of the Architect. DO NOT SCALE FROM THIS DRAWING.

| RAWING NOTES: |                                |    | General Projects |          | Tottenham Court Road Facade:<br>Heal's Entrance Demolition Plan |          |
|---------------|--------------------------------|----|------------------|----------|-----------------------------------------------------------------|----------|
|               |                                |    |                  |          |                                                                 |          |
|               |                                |    | PROJECT          |          | STATUS                                                          | APPROVED |
|               |                                |    | Heal's Building  |          | PLANNING                                                        | NJ       |
|               |                                |    | DWG No.          | Revision | SCALE                                                           | DATE     |
|               | P1 13/05/22 Issued for Plannin | g. | 1215_PL3A-P-02   | P1       | 1:20 @ A1                                                       | May 2022 |