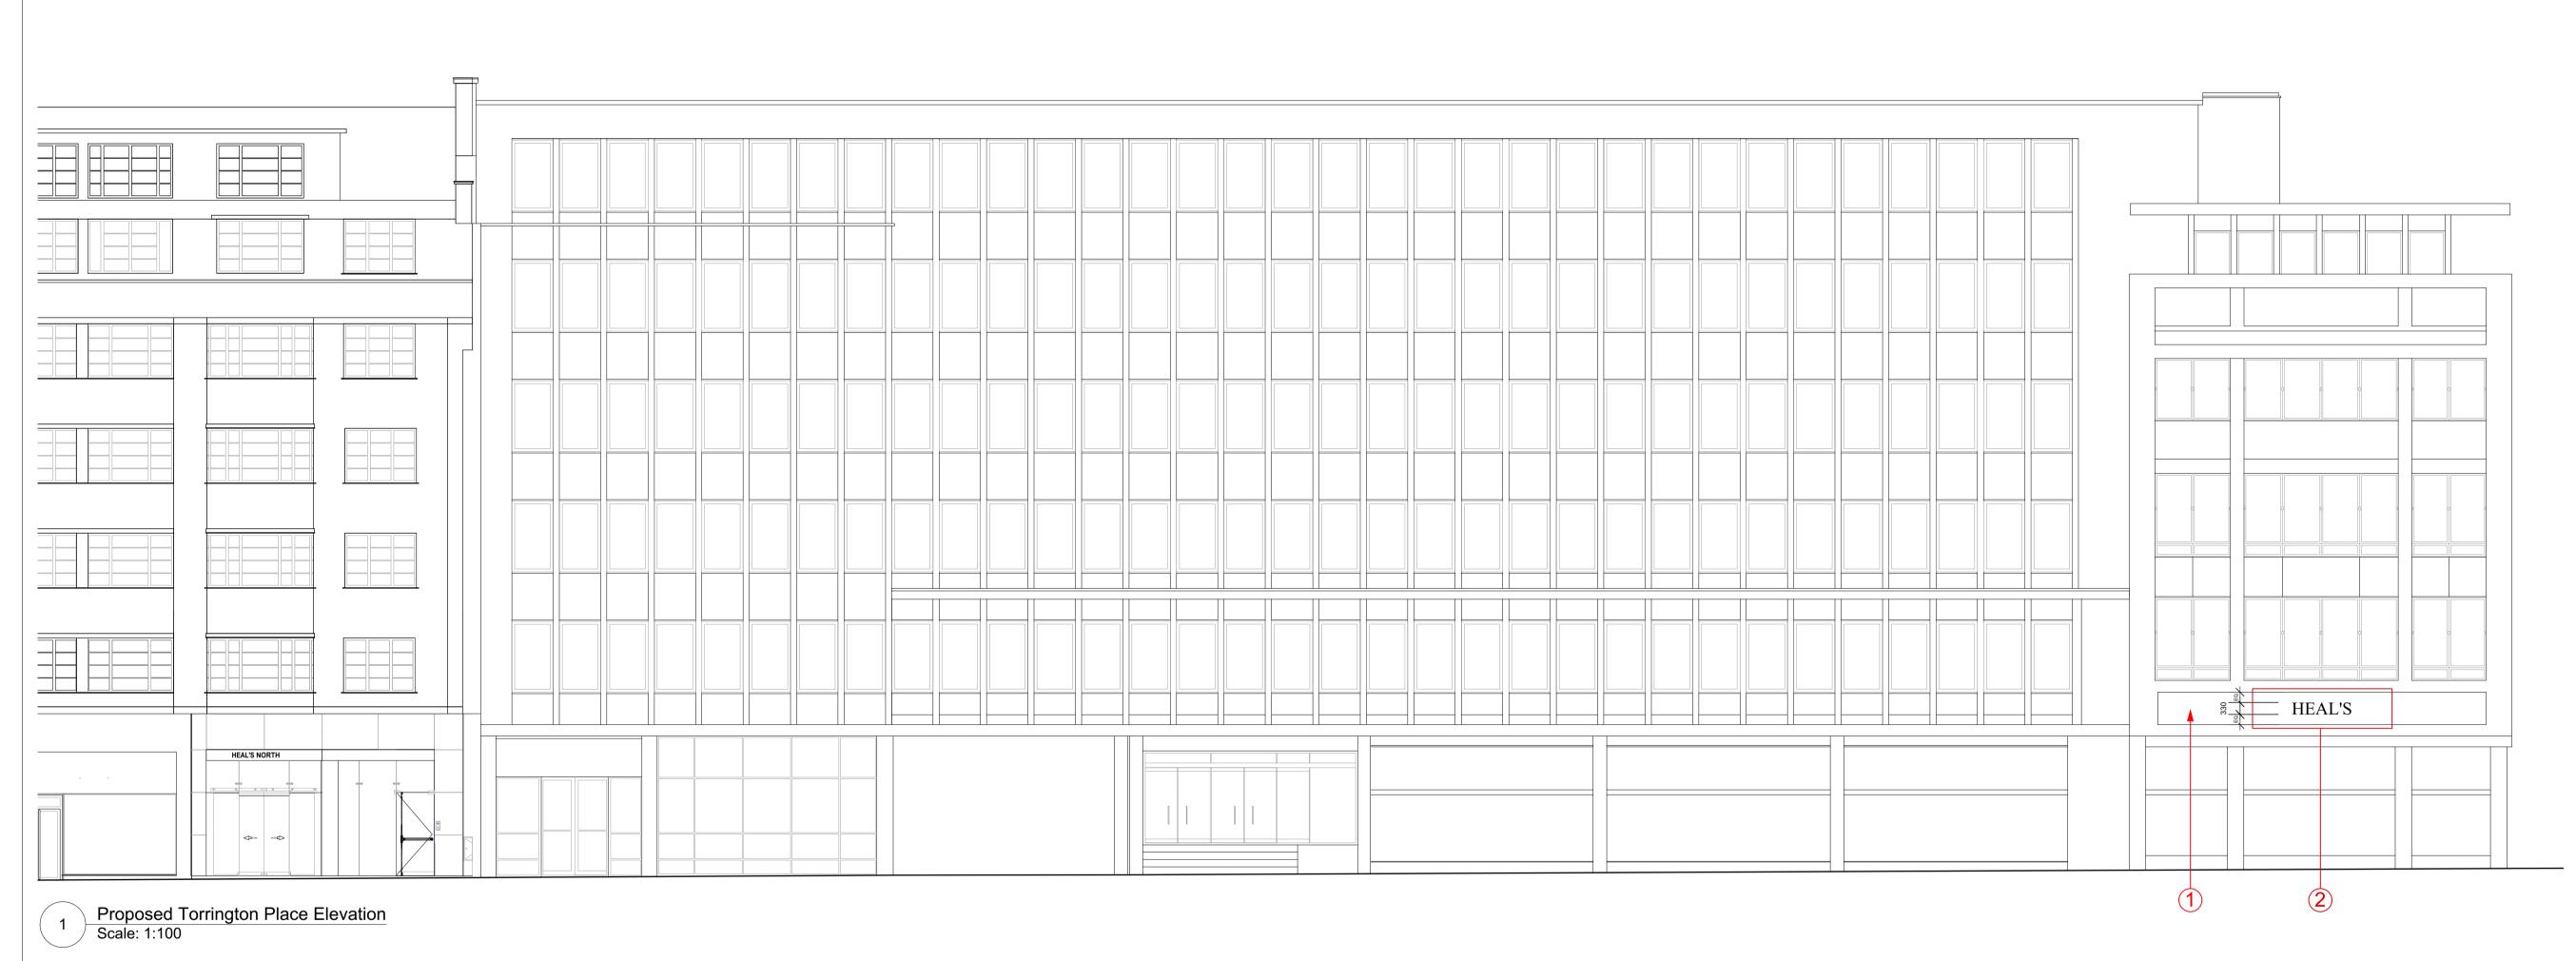

DO NOT SCALE FROM THIS DRAWING.

NOTES.

1 Facade to be cleaned.

New Heals signage fixed to cleaned facade. To match existing external Heals signage design and finish.

P1 13/05/22 Issued for Planning

REV. DATE NOTE

**BGY** 

DRAWN

BUCKLEY GRAY YEOMAN + 44 20 7033 9913 BGY.CO.UK

**General Projects** 

PROJECT

**Heals Building** 

**Torrington Place Elevation** 

1:100 @ A1

**Proposed** 

1:200 @ A3

May 2022

REVISION

1215\_PL3A-GE-02P1 APPROVED

NJ **PLANNING**