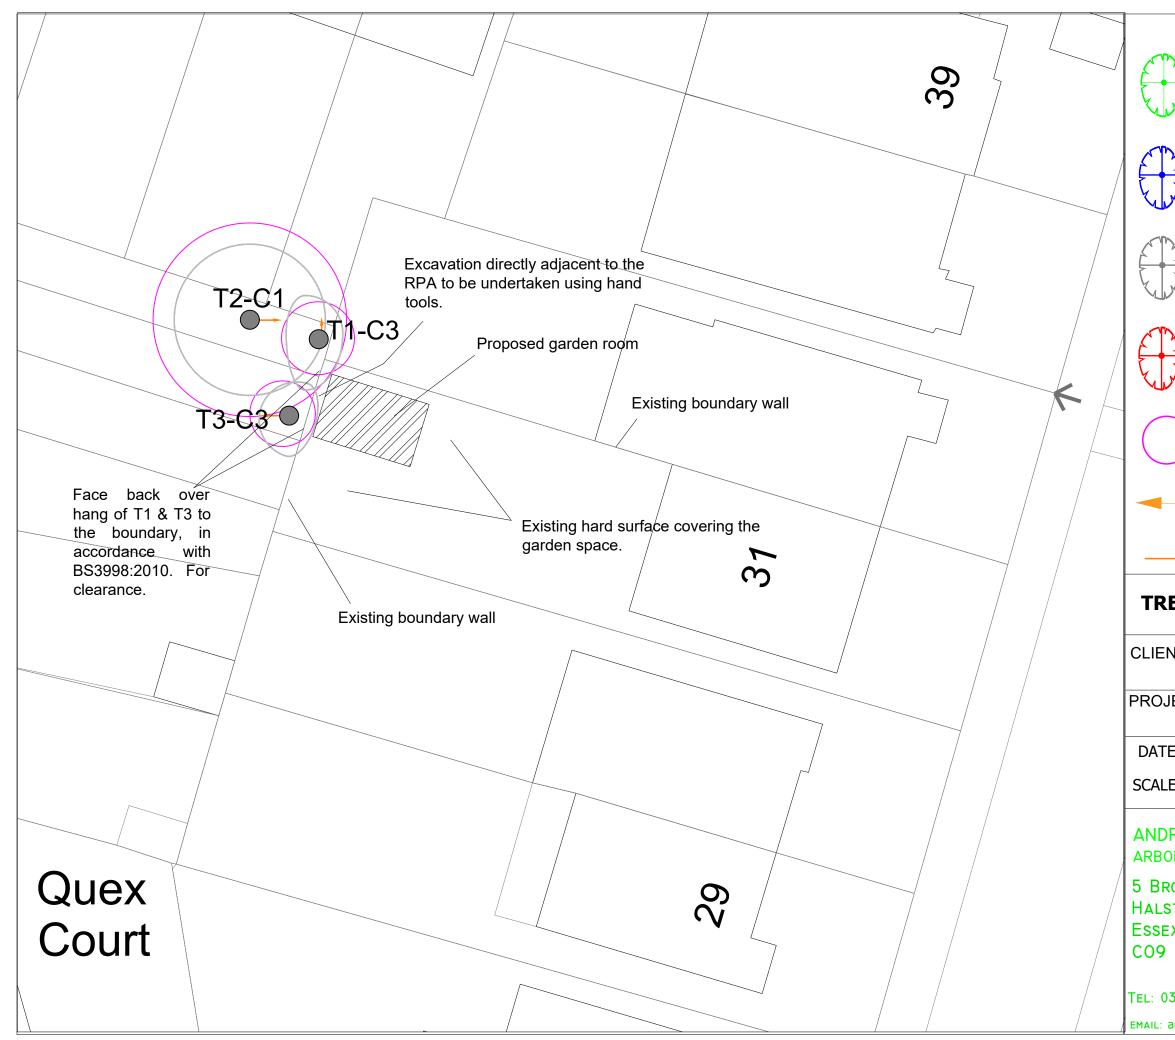

| y                                                                | Category A1, A2                                                                                                                                       | or A3   |
|------------------------------------------------------------------|-------------------------------------------------------------------------------------------------------------------------------------------------------|---------|
|                                                                  | Tree Position wit<br>Spread plus BS5<br>Category B1, B2                                                                                               | 837     |
| YTY                                                              | Tree Position with<br>Spread plus BS58<br>Category C1, C2                                                                                             | 337     |
|                                                                  | Tree Position with<br>Spread plus BS58<br>Category U                                                                                                  |         |
| $\Big)$                                                          | Root Protection Ar<br>- Based on Simple<br>from Tree                                                                                                  | · · · · |
|                                                                  | - First significant Br<br>direction (FSB)                                                                                                             | ranch   |
|                                                                  | - Protective Fence                                                                                                                                    | Line    |
| EE CONSTRAINTS PLAN                                              |                                                                                                                                                       |         |
| ΕĒ                                                               | CONSTRAINT                                                                                                                                            | S PLAN  |
|                                                                  | Mr M Canning                                                                                                                                          | S PLAN  |
| NT:                                                              |                                                                                                                                                       |         |
| NT:                                                              | Mr M Canning<br>T: 31 Priory Road, I                                                                                                                  |         |
| NT:<br>IEC                                                       | Mr M Canning<br>T: 31 Priory Road, I<br>NW6 4NN                                                                                                       | _ondon, |
| NT:<br>IEC <sup>-</sup><br>E:<br>E:                              | Mr M Canning<br>T: 31 Priory Road, I<br>NW6 4NN<br>28th April 2022                                                                                    | -ondon, |
| NT:<br>IEC<br>E:<br>E:<br>REV                                    | Mr M Canning<br>T: 31 Priory Road, L<br>NW6 4NN<br>28th April 2022<br>1:200 A3<br>W DAY<br>CULTURALCONSUL                                             | -ondon, |
| NT:<br>IEC<br>E:<br>E:<br>REI<br>DRIC                            | Mr M Canning<br>T: 31 Priory Road, L<br>NW6 4NN<br>28th April 2022<br>1:200 A3<br>W DAY<br>CULTURALCONSUL<br>& PLACE                                  | -ondon, |
| NT:<br>EC<br>E:<br>E:<br>REV<br>DRIC<br>STEA<br>X<br>ID(<br>3333 | Mr M Canning<br>T: 31 Priory Road, L<br>NW6 4NN<br>28th April 2022<br>1:200 A3<br>W DAY<br>CULTURALCONSULT<br>& PLACE<br>AD<br>G<br>242 7344 MOB: 073 | London, |
| NT:<br>EC<br>E:<br>E:<br>REV<br>DRIC<br>STEA<br>X<br>ID(<br>3333 | Mr M Canning<br>T: 31 Priory Road, L<br>NW6 4NN<br>28th April 2022<br>1:200 A3<br>W DAY<br>CULTURALCONSULT<br>& PLACE<br>AD                           | London, |
| NT:<br>EC<br>E:<br>E:<br>REV<br>DRIC<br>STEA<br>X<br>ID(<br>3333 | Mr M Canning<br>T: 31 Priory Road, L<br>NW6 4NN<br>28th April 2022<br>1:200 A3<br>W DAY<br>CULTURALCONSULT<br>& PLACE<br>AD<br>G<br>242 7344 MOB: 073 | London, |

## <u>K E Y</u>

Spread plus BS5837

Tree Position with Canopy