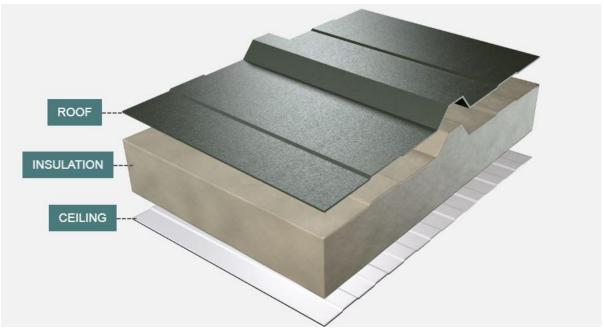

## Roof

Kingspan - 60mm – 95mm 4 Layer heavily insulated composite roof panel. Exterior Colour Olive Green.