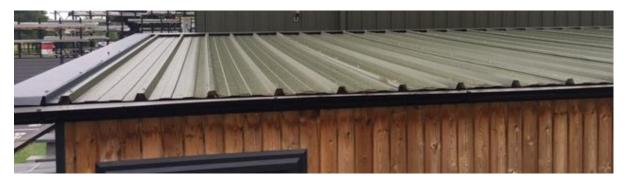

## Roof

Kingspan - 60mm – 95mm 4 Layer heavily insulated composite roof panel. Exterior Colour Olive Green.

## **Roof Photos**