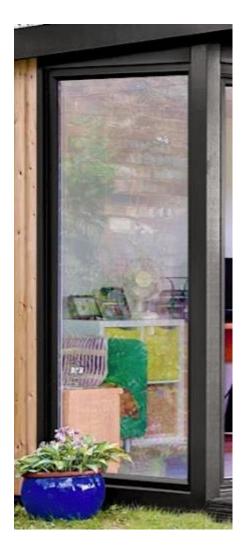

## **Doors & Windows**

Black framed aluminium doors and windows. Pilkington Optiwhite argon filled double glazing.

# Doors & Windows Photos

2.8m sliding doors & Black Composite Decking

Picture Window

Large Full Height Window