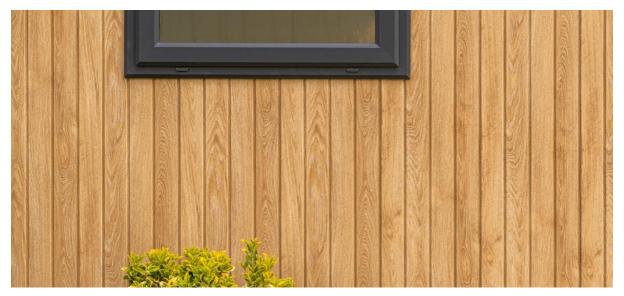

## Cladding

Composite Oak cladding to all elevations – composite cladding is made from 100% recycled & reclaimed materials.

# **Cladding Photos**