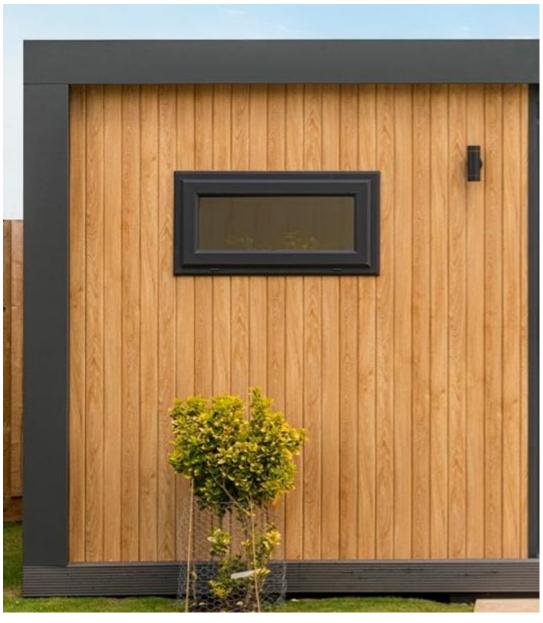

## Cladding

Composite Oak cladding to all elevations – composite cladding is made from 100% recycled & reclaimed materials.

# **Cladding Photos**