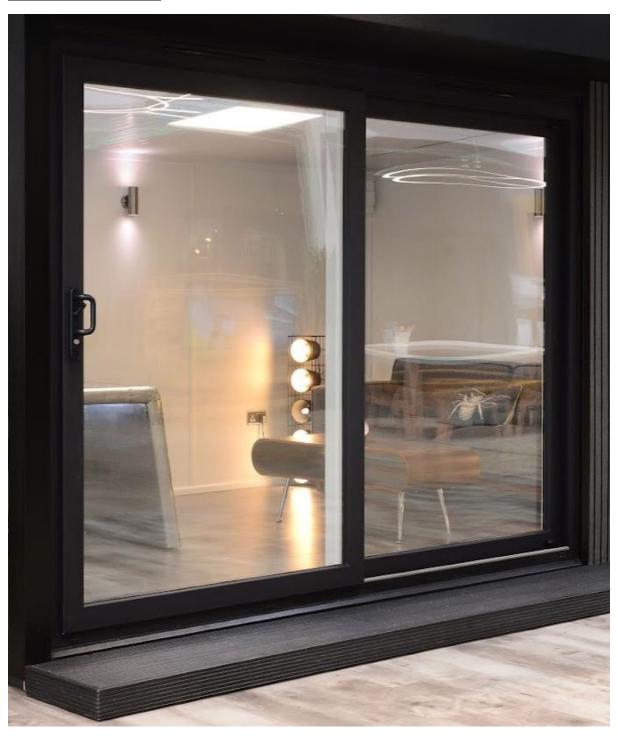

## **Doors & Windows**

Black framed aluminium doors and windows. Pilkington Optiwhite argon filled double glazing.

# Doors & Windows Photos

2.8m sliding doors & Black Composite Decking

Picture Window

Large Full Height Window