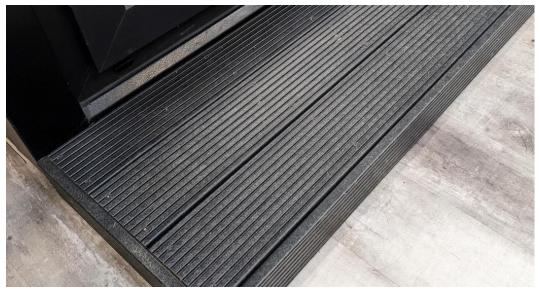

#### **Decking**

Black Composite Decking – the composite decking is the same material as the cladding, made from 100% recycled & reclaimed materials.

# **Decking Photos**