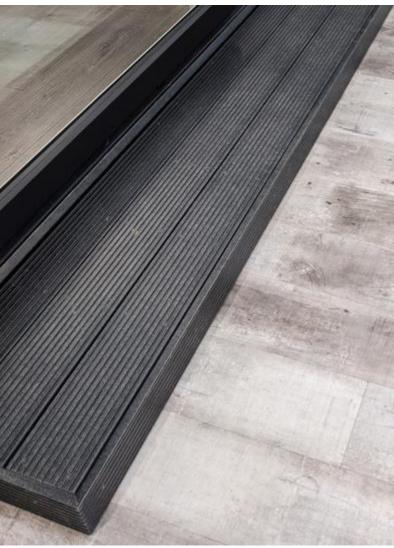

#### **Decking**

Black Composite Decking – the composite decking is the same material as the cladding, made from 100% recycled & reclaimed materials.

# **Decking Photos**