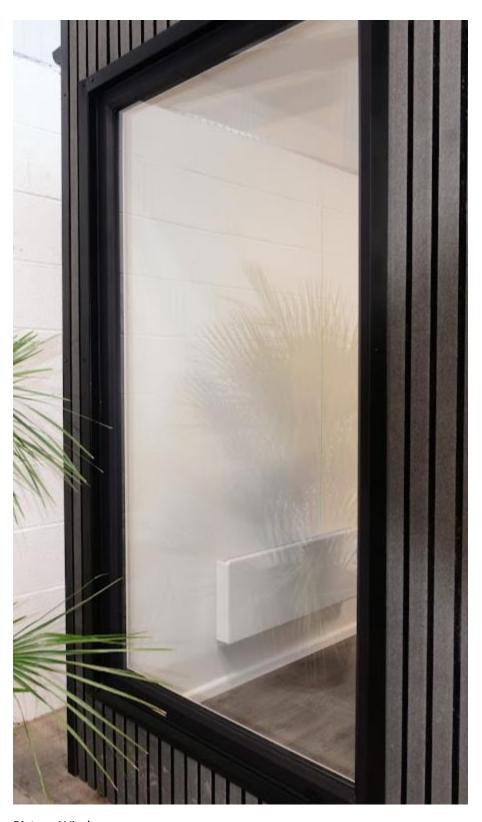

## **Doors & Windows**

Black framed aluminium doors and windows. Pilkington Optiwhite argon filled double glazing.

# Doors & Windows Photos

2.8m sliding doors & Black Composite Decking

Picture Window

Large Full Height Window