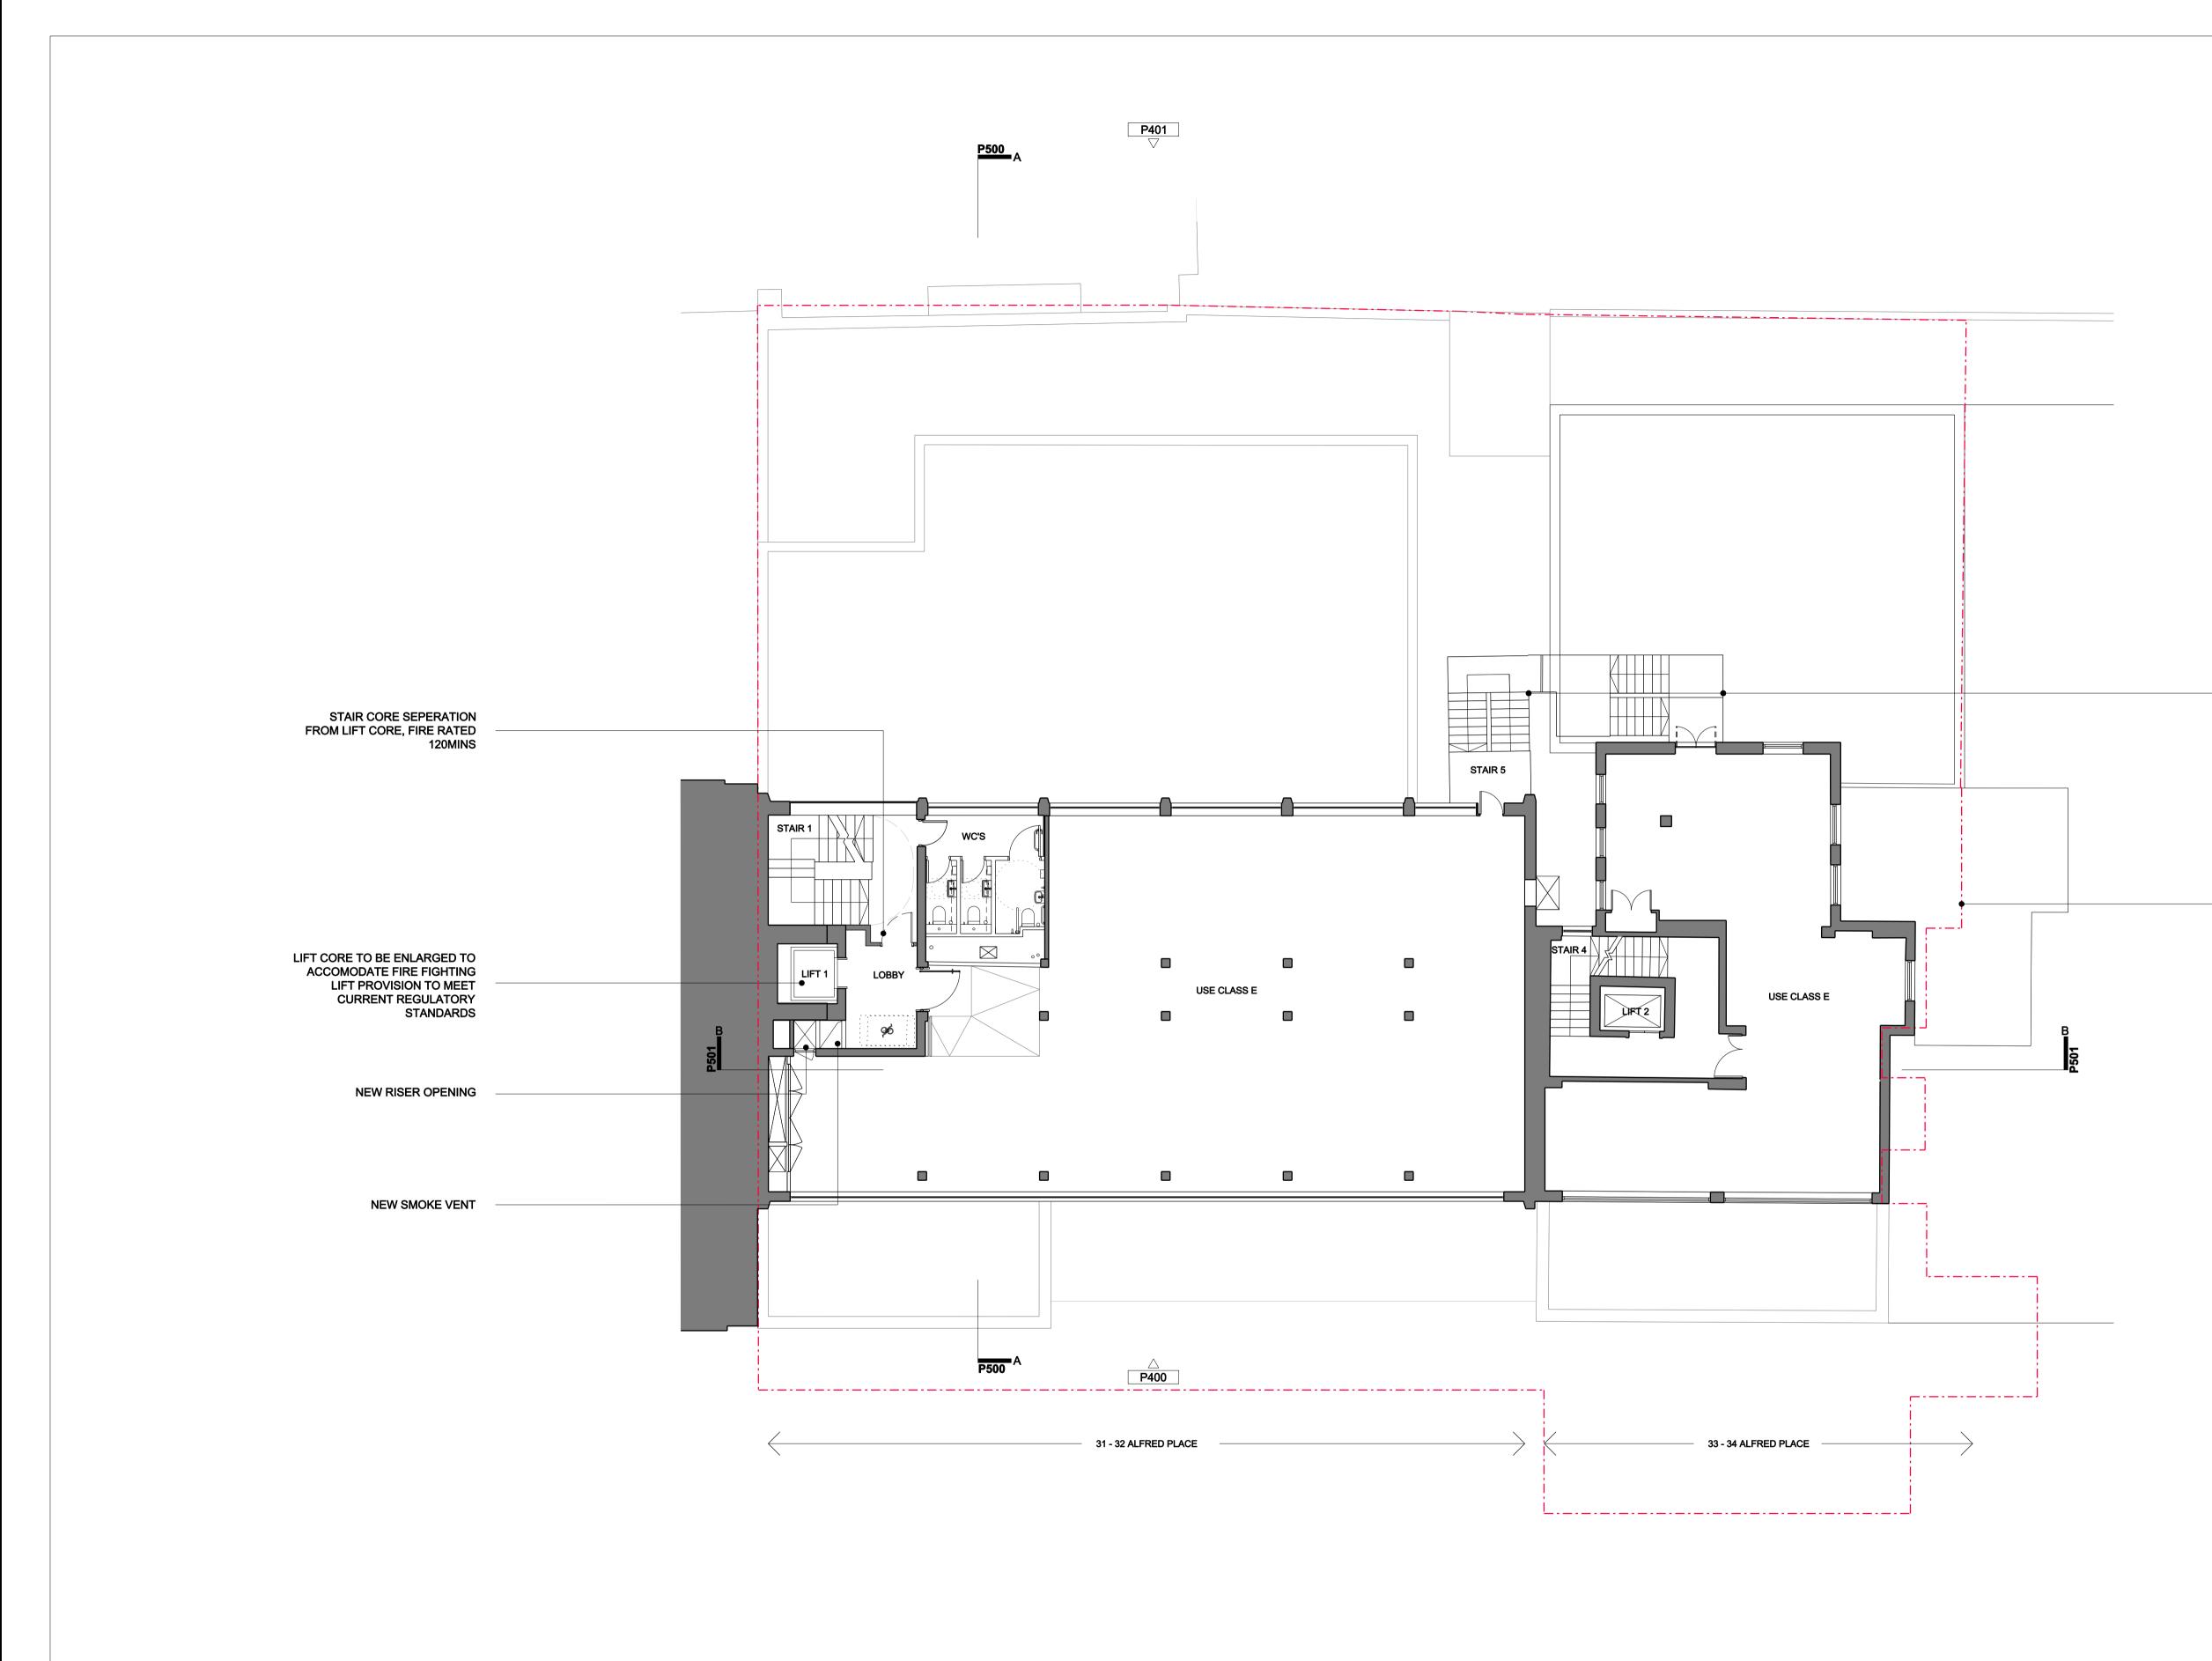

EXISTING FIRE ESCAPE STAIR TO RETAIN

SITE BOUNDARY SHOWN INCLUDES BASEMENT EXTENT

Ben Adams Architects 🛛 🚽

DRAWING NAME:

0 1 2

PROPOSED SIXTH FLOOR PLAN

Third Floor 99 Southwark Street London SE1 0JF T 020 7633 0000 benadamsarchitects.co.uk info@benadamsarchitects.co.uk