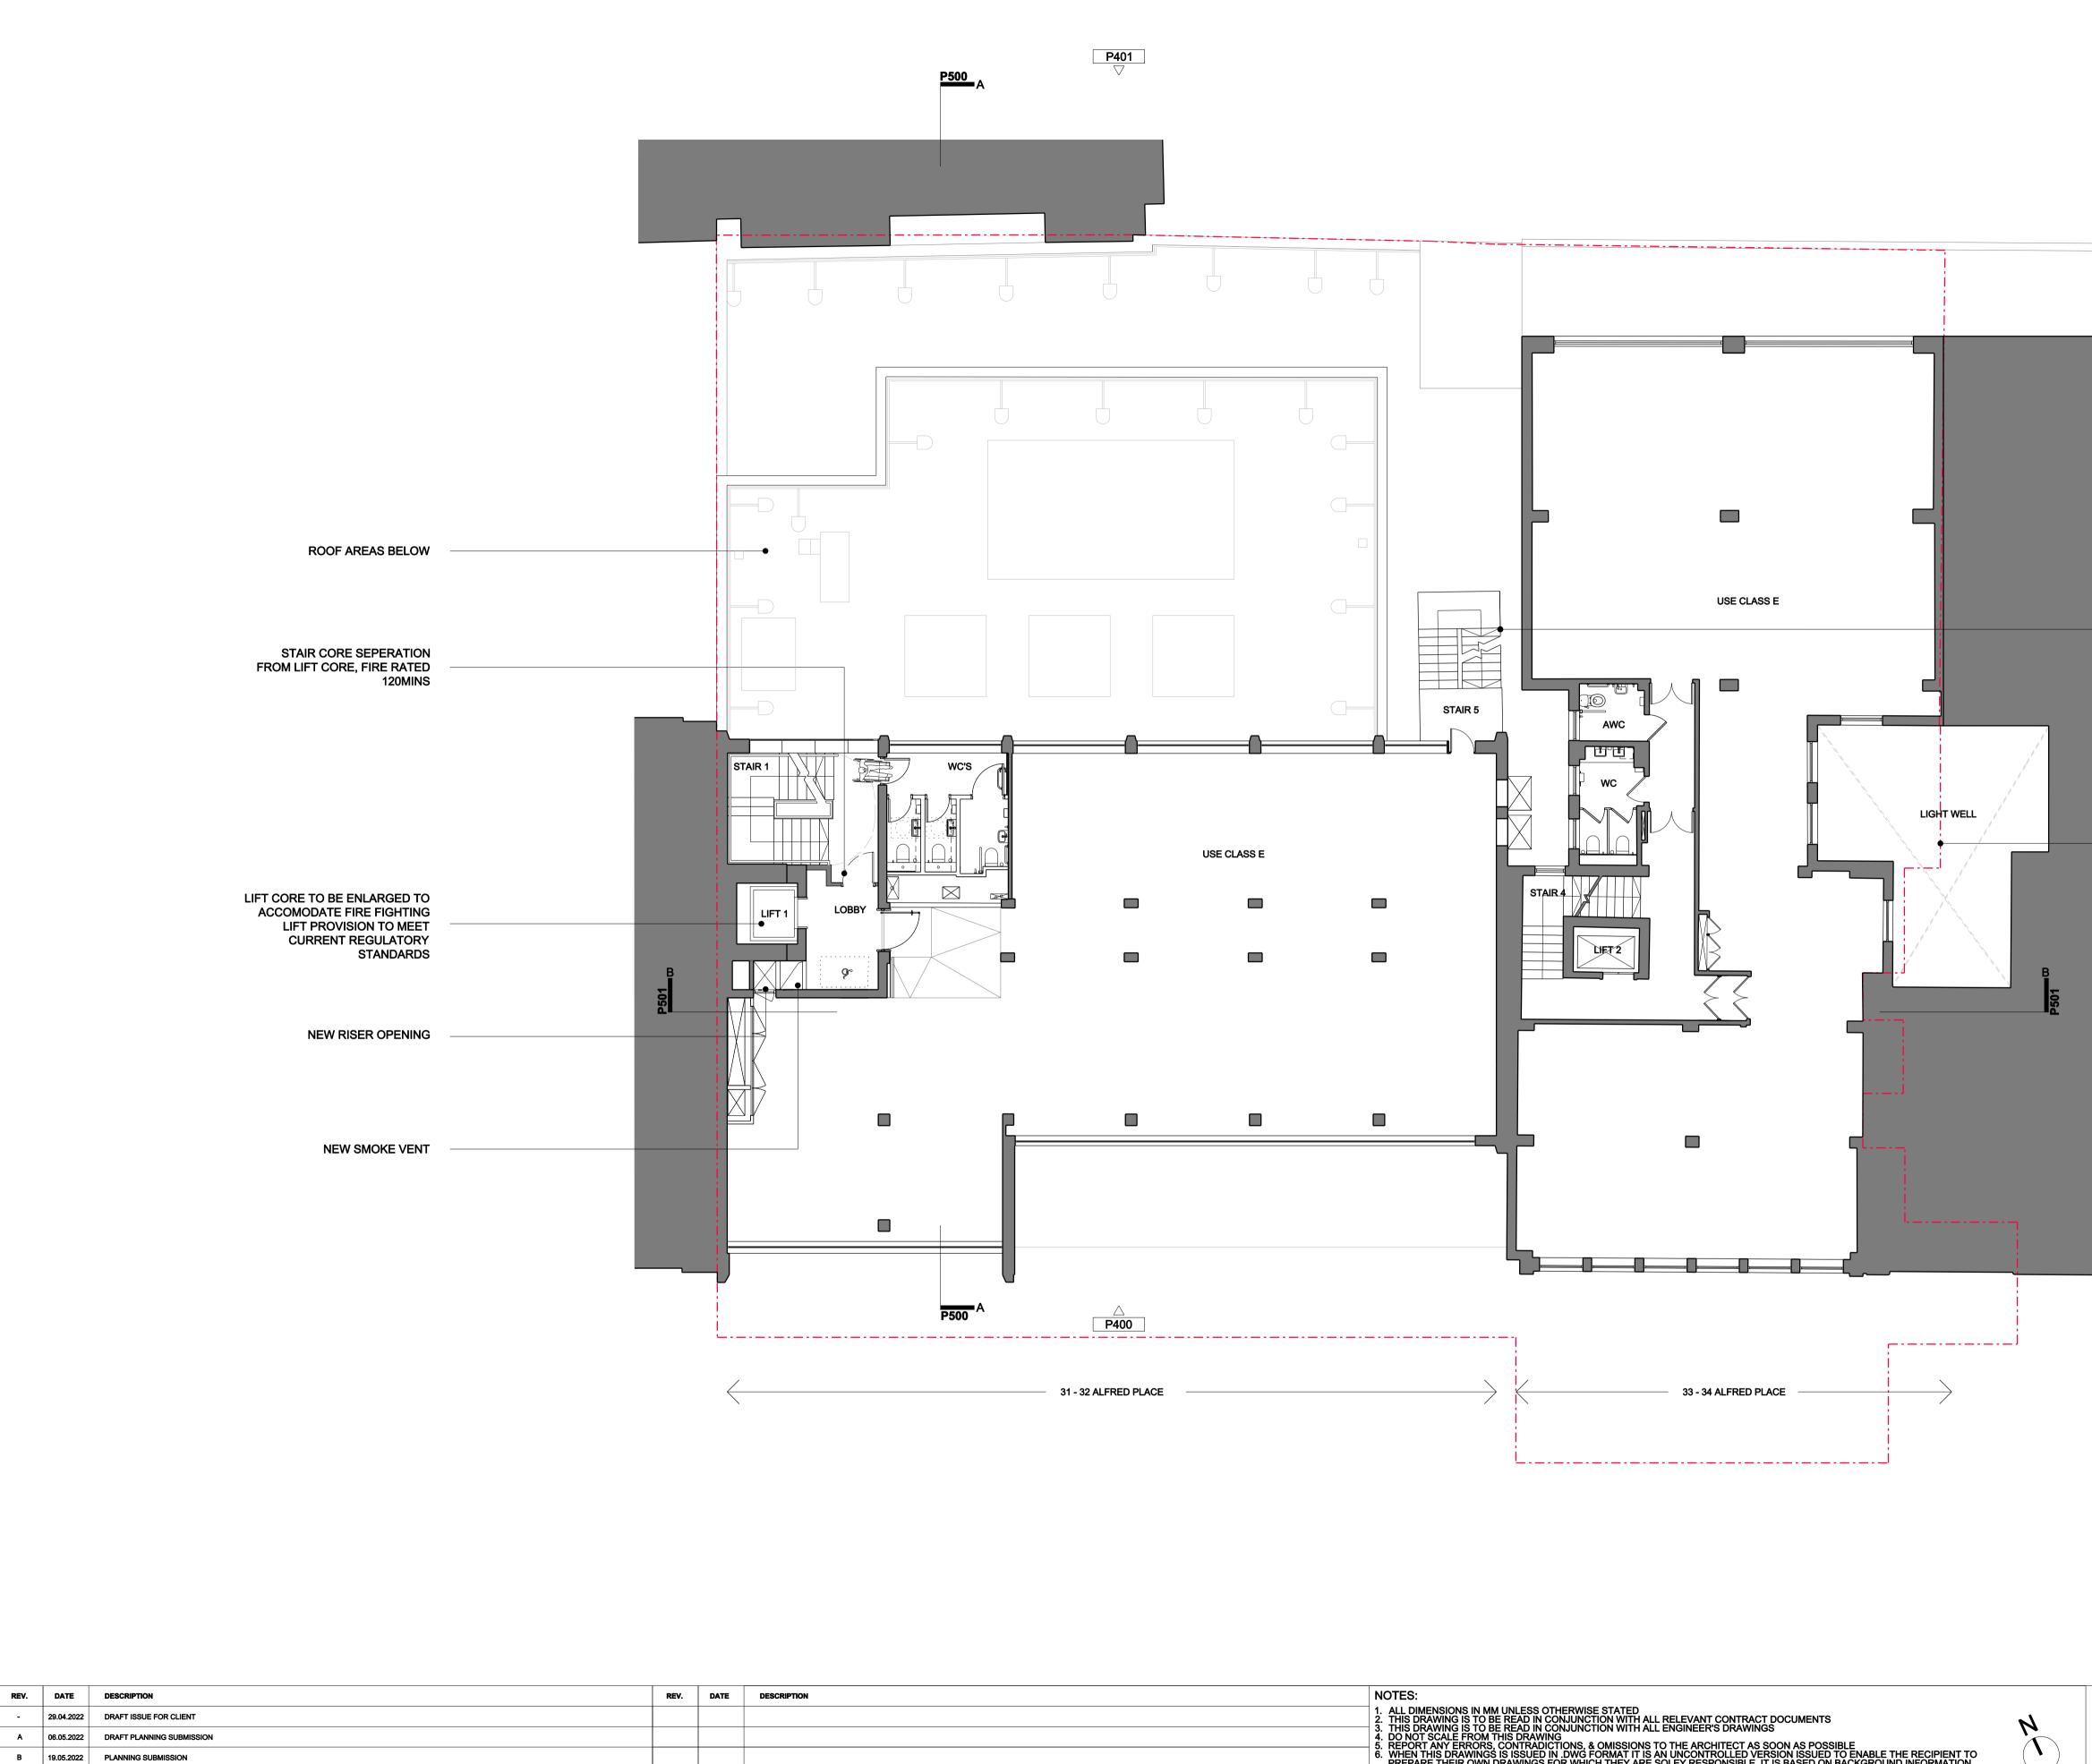

0 <u>1 2 4 10</u>m

EXISTING FIRE ESCAPE STAIR TO RETAIN

SITE BOUNDARY SHOWN INCLUDES BASEMENT EXTENT

Ben Adams Architects 🛛 🚽

DRAWING NAME:

PROPOSED THIRD FLOOR PLAN

Third Floor T ( 99 Southwark Street be London SE1 0JF inf