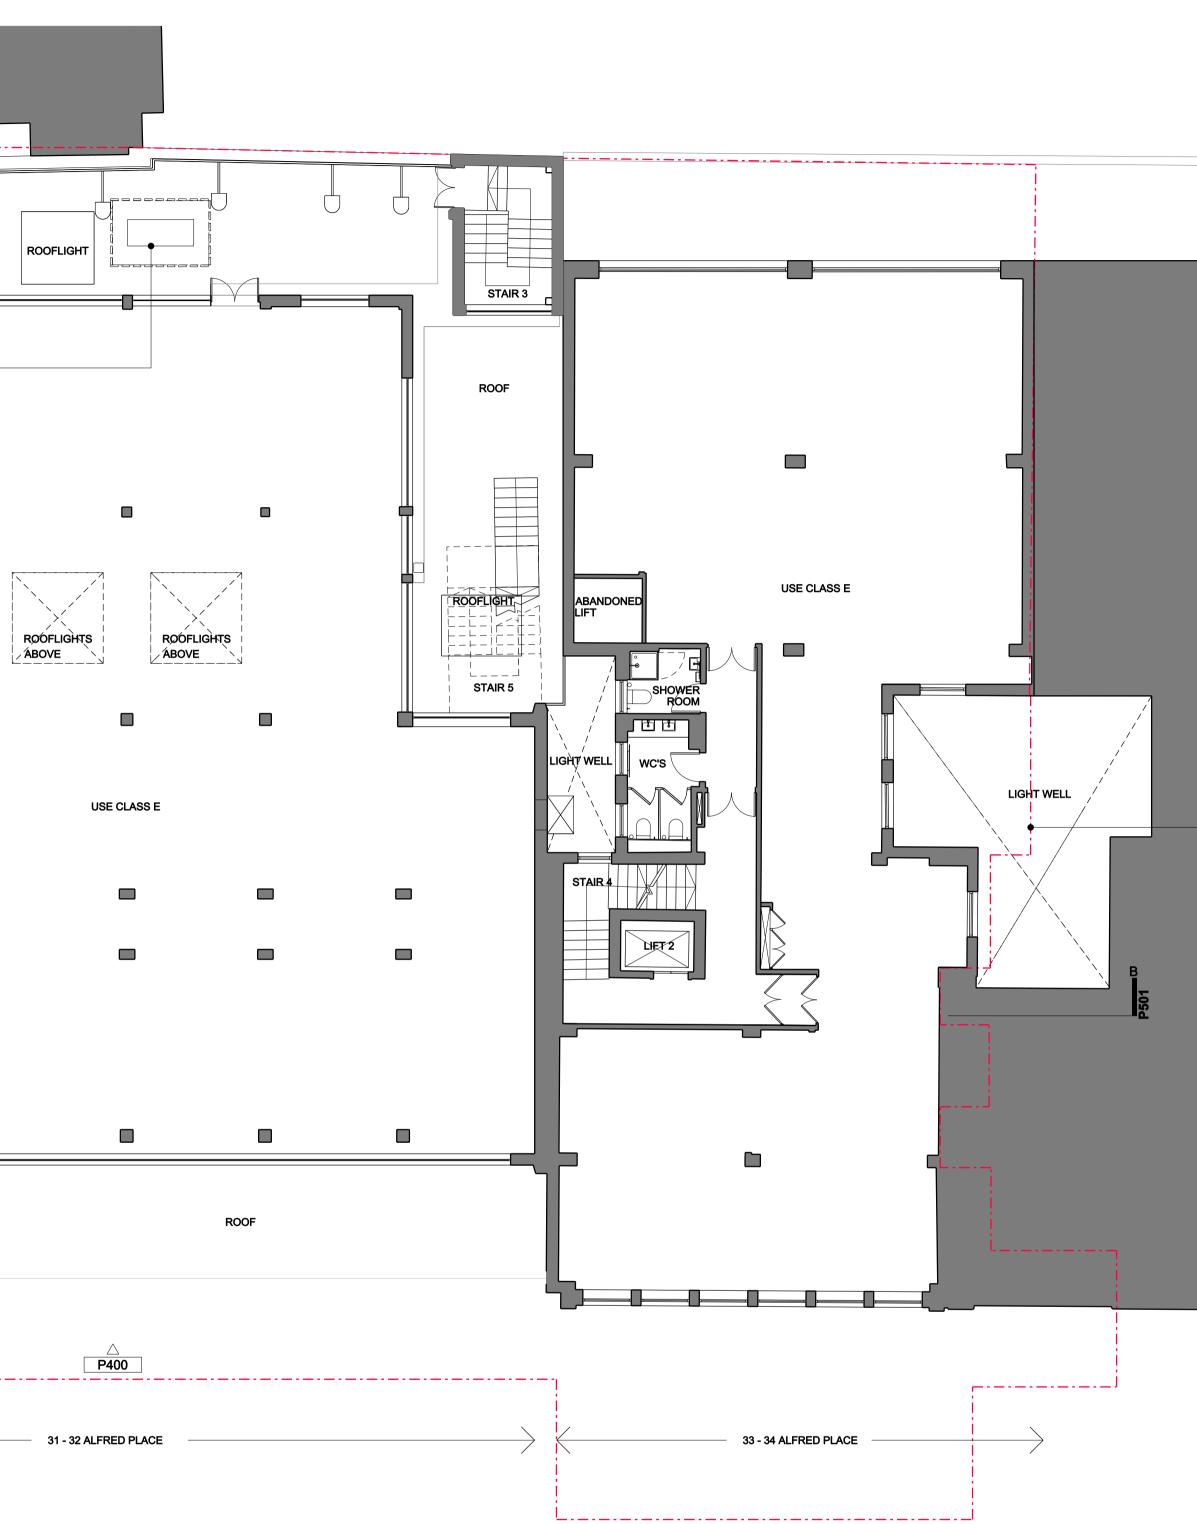

**P401** 

| NOTES:<br>1. ALL DIMENSIONS IN MM UNLESS OTHERWISE STATED<br>2. THIS DRAWING IS TO BE READ IN CONJUNCTION WITH ALL RELEVANT CONTRACT DOCUMENTS<br>3. THIS DRAWING IS TO BE READ IN CONJUNCTION WITH ALL ENGINEER'S DRAWINGS<br>4. DO NOT SCALE FROM THIS DRAWING<br>5. REPORT ANY ERRORS, CONTRADICTIONS, & OMISSIONS TO THE ARCHITECT AS SOON AS POSSIBLE<br>6. WHEN THIS DRAWINGS IS ISSUED IN .DWG FORMAT IT IS AN UNCONTROLLED VERSION ISSUED TO ENABLE THE RECIPIENT TO<br>PREPARE THEIR OWN DRAWINGS FOR WHICH THEY ARE SOLEY RESPONSIBLE. IT IS BASED ON BACKGROUND INFORMATION<br>CURRENT AT TIME OF ISSUE.<br>BEN ADAMS ARCHITECTS ACCEPTS NO LIABILITY FOR ANY SUCH ALTERATIONS OR ADDITIONS TO OR DISCREPANCIES ARISING OUT<br>OF CHANGES TO SUCH BACKGROUND INFORMATION WHICH OCCUR AFTER IT IS ISSUED BY BEN ADAMS ARCHITECTS.<br>KEY:<br>SITE BOUNDARY |
|----------------------------------------------------------------------------------------------------------------------------------------------------------------------------------------------------------------------------------------------------------------------------------------------------------------------------------------------------------------------------------------------------------------------------------------------------------------------------------------------------------------------------------------------------------------------------------------------------------------------------------------------------------------------------------------------------------------------------------------------------------------------------------------------------------------------------------------------------------------------|
|                                                                                                                                                                                                                                                                                                                                                                                                                                                                                                                                                                                                                                                                                                                                                                                                                                                                      |

SITE BOUNDARY SHOWN INCLUDES BASEMENT EXTENT

Ben Adams Architects 🛛 🚽

DRAWING NAME:

0 1 2

PROPOSED FIRST FLOOR PLAN

Third Floor 99 Southwark Street London SE1 0JF

T 020 7633 0000 benadamsarchitects.co.uk info@benadamsarchitects.co.uk