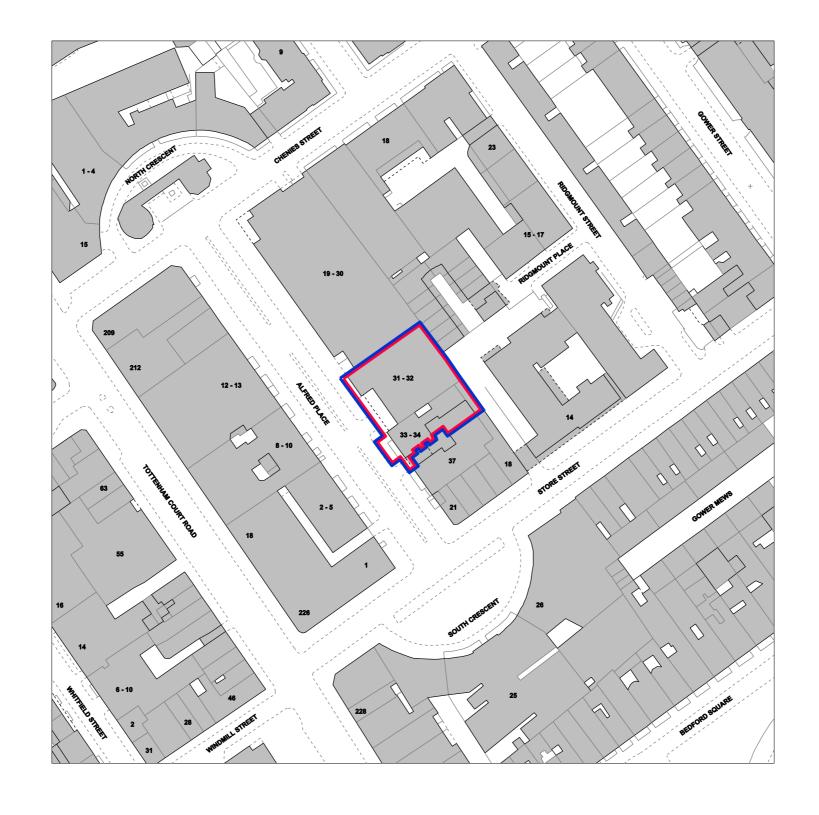

| 62.5 | 25 | 12.5 | 0 |  |
|------|----|------|---|--|
|      |    |      |   |  |

| REV. DATI | DESCRIPTION                 | REV. | DATE | DEBCRIPTION | NOTES:                                                                                                                                                                                                                                                                                                            |                                                  | _                                                |               |                    |
|-----------|-----------------------------|------|------|-------------|-------------------------------------------------------------------------------------------------------------------------------------------------------------------------------------------------------------------------------------------------------------------------------------------------------------------|--------------------------------------------------|--------------------------------------------------|---------------|--------------------|
| - 29.04.2 | 2 DRAFT ISSUE FOR CLIENT    |      |      |             | 1. ALL DIMENSIONS IN MM UNLESS OTHERWISE STATED 2. THIS DRAWING IS TO BE READ IN CONJUNCTION WITH ALL RELEVANT CONTRACT DOCUMENTS 3. THIS DRAWING IS TO BE READ IN CONJUNCTION WITH ALL ENGINEER'S DRAWINGS                                                                                                       | Ben A                                            | dams Architects                                  | DRAWING NAME: | SITE LOCATION PLAN |
| A 08.05.2 | 2 DRAFT PLANNING SUBMISSION |      |      |             | A DO NOT SCALE FROM THIS DRAWING                                                                                                                                                                                                                                                                                  |                                                  | _                                                |               |                    |
| B 19.05.2 | 2 PLANNING SUBMISSION       |      |      |             | REPORT ANY ERRORS, CONTRADICTIONS, & OMISSIONS TO THE ARCHITECT AS SOON AS POSSIBLE     WHICH THIS DRAWNINGS IS ISSUED IN JOWE FORMAT IT IS AN UNCONTROLLED VERSION ISSUED TO ENABLE THE RECIPIENT TO     PREPARE THEIR OWN DRAWNINGS FOR WHICH THEY ARE SOLEY RESPONSIBLE. IT IS BASED ON BACKGROUND INFORMATION |                                                  |                                                  |               |                    |
|           |                             |      |      |             | CURRENT AT TIME OF ISSUE.  BEN ADAMS ARCHITECTS ACCEPTS NO LIABILITY FOR ANY SUCH ALTERATIONS OR ADDITIONS TO OR DISCREPANCIES ARISING OUT OF CHANGES TO SUCH BACKGROUND INFORMATION WHICH OCCUR AFTER IT IS ISSUED BY BEN ADAMS ARCHITECTS.                                                                      | Third Floor<br>99 Southwark St<br>London SE1 0JF | T 020 7633 0000<br>reet benadamsarchitects.co.uk | PROJECT NAME: | ALFRED PLACE       |
|           |                             |      |      |             | KEY:                                                                                                                                                                                                                                                                                                              | Landon SET GUP                                   | middlersdamsarchitects.co.ax                     |               |                    |
|           |                             |      |      |             | OWNERSHIP BOUNDARY                                                                                                                                                                                                                                                                                                | JOB NO:                                          | 21-015                                           |               |                    |
|           |                             |      |      |             | APPLICATION BOUNDARY                                                                                                                                                                                                                                                                                              | SCALE:                                           | 1:1250 @ A3 1:625 @ A1                           | DRAWING NO:   | P001/B             |
|           |                             |      |      |             |                                                                                                                                                                                                                                                                                                                   | STAGE:                                           | PLANNING                                         |               | 1 00 1.7           |