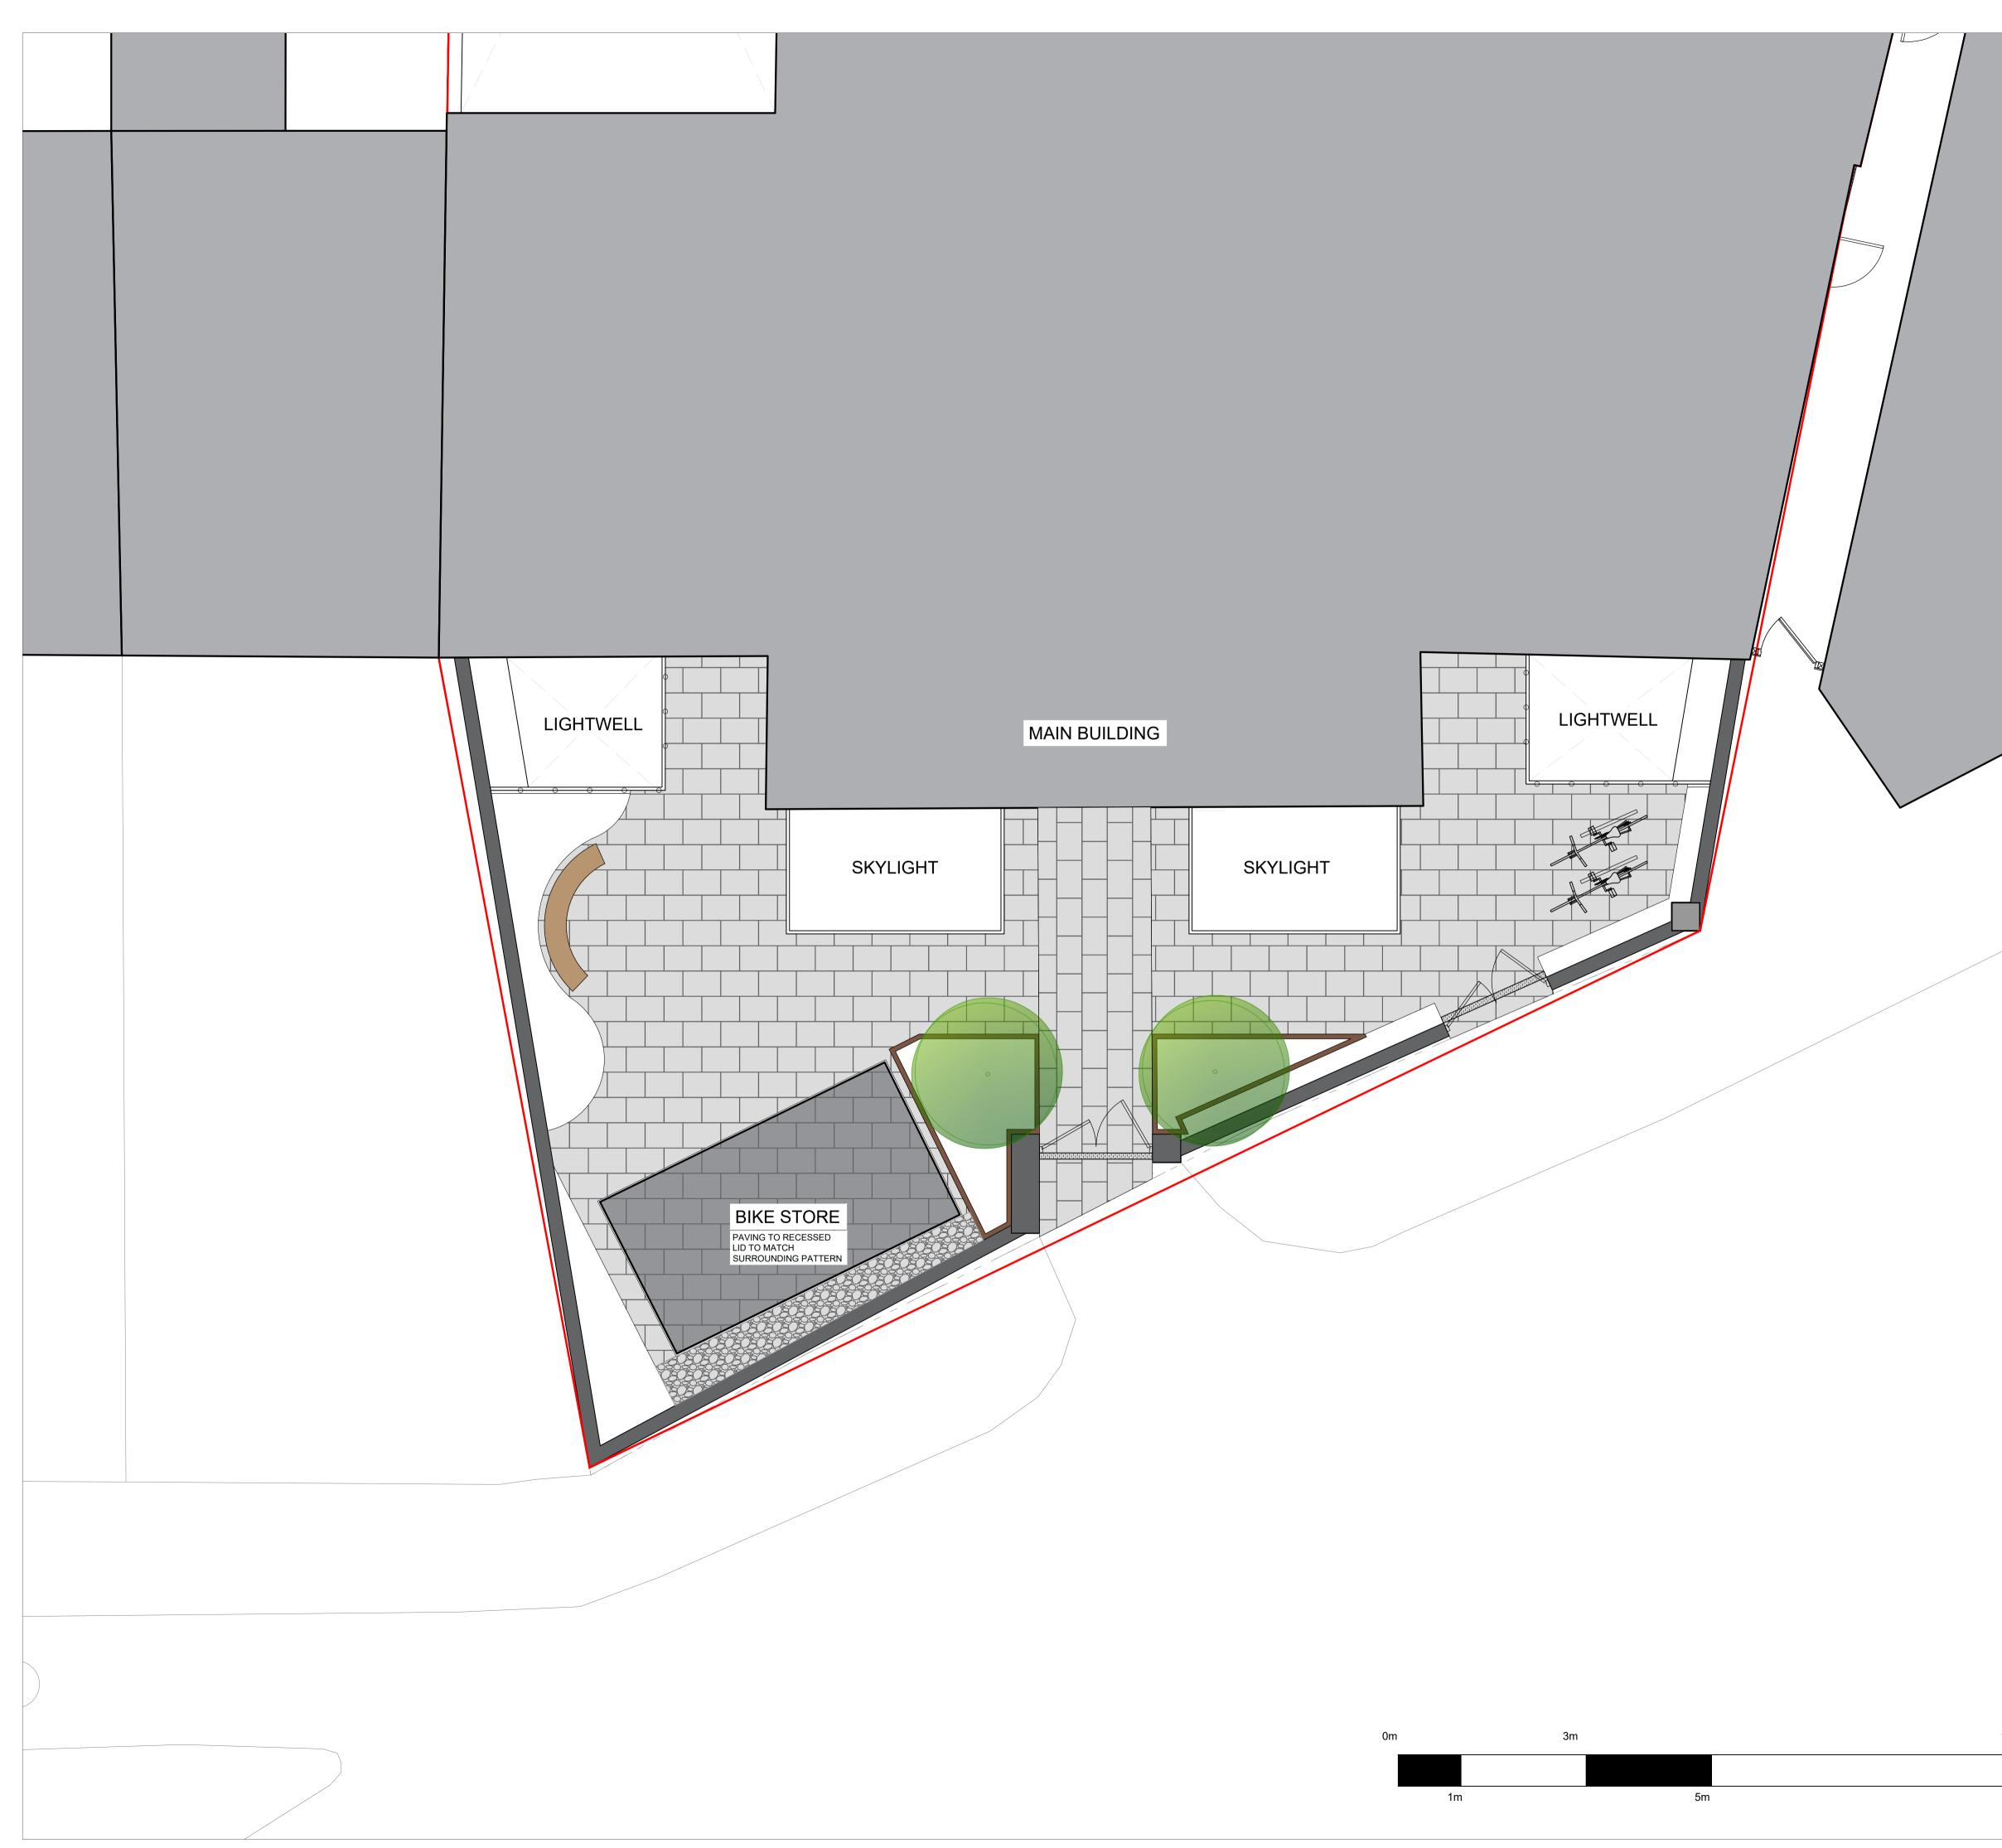

LANDSCAPE KEY

PROPOSED BUILDING

PROPOSED TREE See drawing no. 061069-EN-XX-00-DR-L-702 for details

LIMESTONE PAVING Supplier: London Stone Product: Jura Beige 600x900mm

DECORATIVE AGGREGATE Supplier: CED Stone Product: Flat Beige Pebbles 40-20mm

APPLICATION

TIMBER COMMUNAL SEATING Supplier: Woodscape Product: Type 2 Backless, Bespoke radius

THRESHOLD DRAIN Supplier: ACO Product: Threshold drain-Silver aluminium grating

WOODBLOCX MODUALR WOODEN PLANTER See drawing no. 061069-EN-XX-00-DR-L-603 for details

P02 26.05.2022 Raised planters by entrance gate, LB P01 Inital Issue revision / date / description / drawn

Gloucester House, 399 Silbury Boulevard, Milton Keynes, Buckinghamshire MK9 2AH T 01908 303701 W www.enplan.net