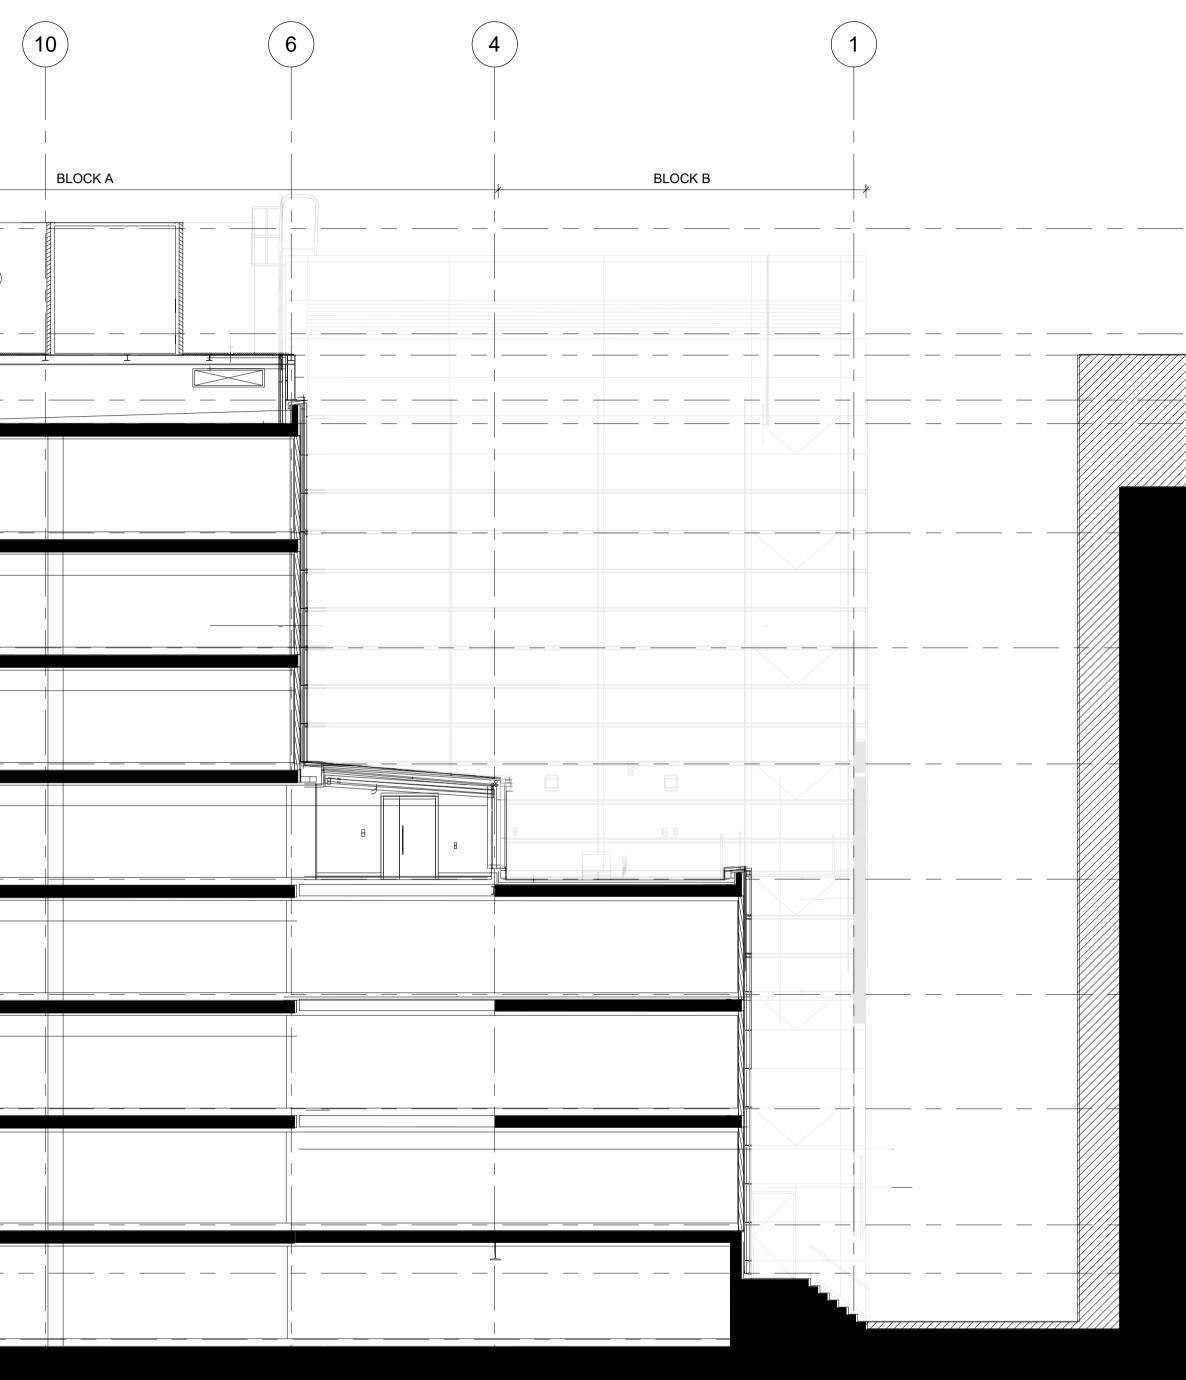

|                                     |               |      |          | 14   | 13 |  |
|-------------------------------------|---------------|------|----------|------|----|--|
|                                     |               |      |          |      |    |  |
| ▼ PLANT LEVEL<br>55.408 m           |               | <br> | <i>₹</i> | <br> | l  |  |
| ▼ ROOF TERRACE<br>52.625 m ▼ GANTRY | , — — — — — — | <br> |          |      |    |  |
| 52.060 m<br>▼ T.O.P<br>▼ 50.250 m   | n             | <br> |          |      |    |  |
| ▼ LEVEL 06-FFL                      |               |      |          |      |    |  |
| 47.360 m                            | ·             | <br> |          |      |    |  |
| ▼ LEVEL 05-FFL<br>44.320 m          |               | <br> |          |      |    |  |
| LEVEL 04-FFL<br>41.250 m            |               | <br> |          |      |    |  |
| LEVEL 03-FFL                        |               | <br> |          |      |    |  |
| 38.200 m                            |               |      |          |      |    |  |
| LEVEL 02-FFL<br>35.150 m            |               | <br> |          |      |    |  |
| LEVEL 01-FFL<br>32.130 m            |               | <br> |          |      |    |  |
| ▼ LEVEL GF-FFL<br>29.060 m          |               | <br> |          |      |    |  |
| ▼ LEVEL R-FFL<br>27.780 m           |               | <br> |          |      |    |  |
| ▼ LEVEL LG-FFL<br>26.030 m          |               |      |          |      |    |  |
|                                     |               |      |          |      |    |  |
|                                     |               |      |          |      |    |  |
|                                     |               |      |          |      |    |  |
| EXISTING - SECTIO                   | N A-A         |      |          |      |    |  |

## EXISTING - SECTION A-A

| Status              |                |       |  |  |  |  |  |  |
|---------------------|----------------|-------|--|--|--|--|--|--|
| ISSUED FOR PLANNING |                |       |  |  |  |  |  |  |
| Date                | Scale @ ISO A1 |       |  |  |  |  |  |  |
| 11/05/22            | As indicated   | 21063 |  |  |  |  |  |  |
| Drawing Number      | Revision       |       |  |  |  |  |  |  |
| 21063-SQP-ZZ-Z      | P01            |       |  |  |  |  |  |  |