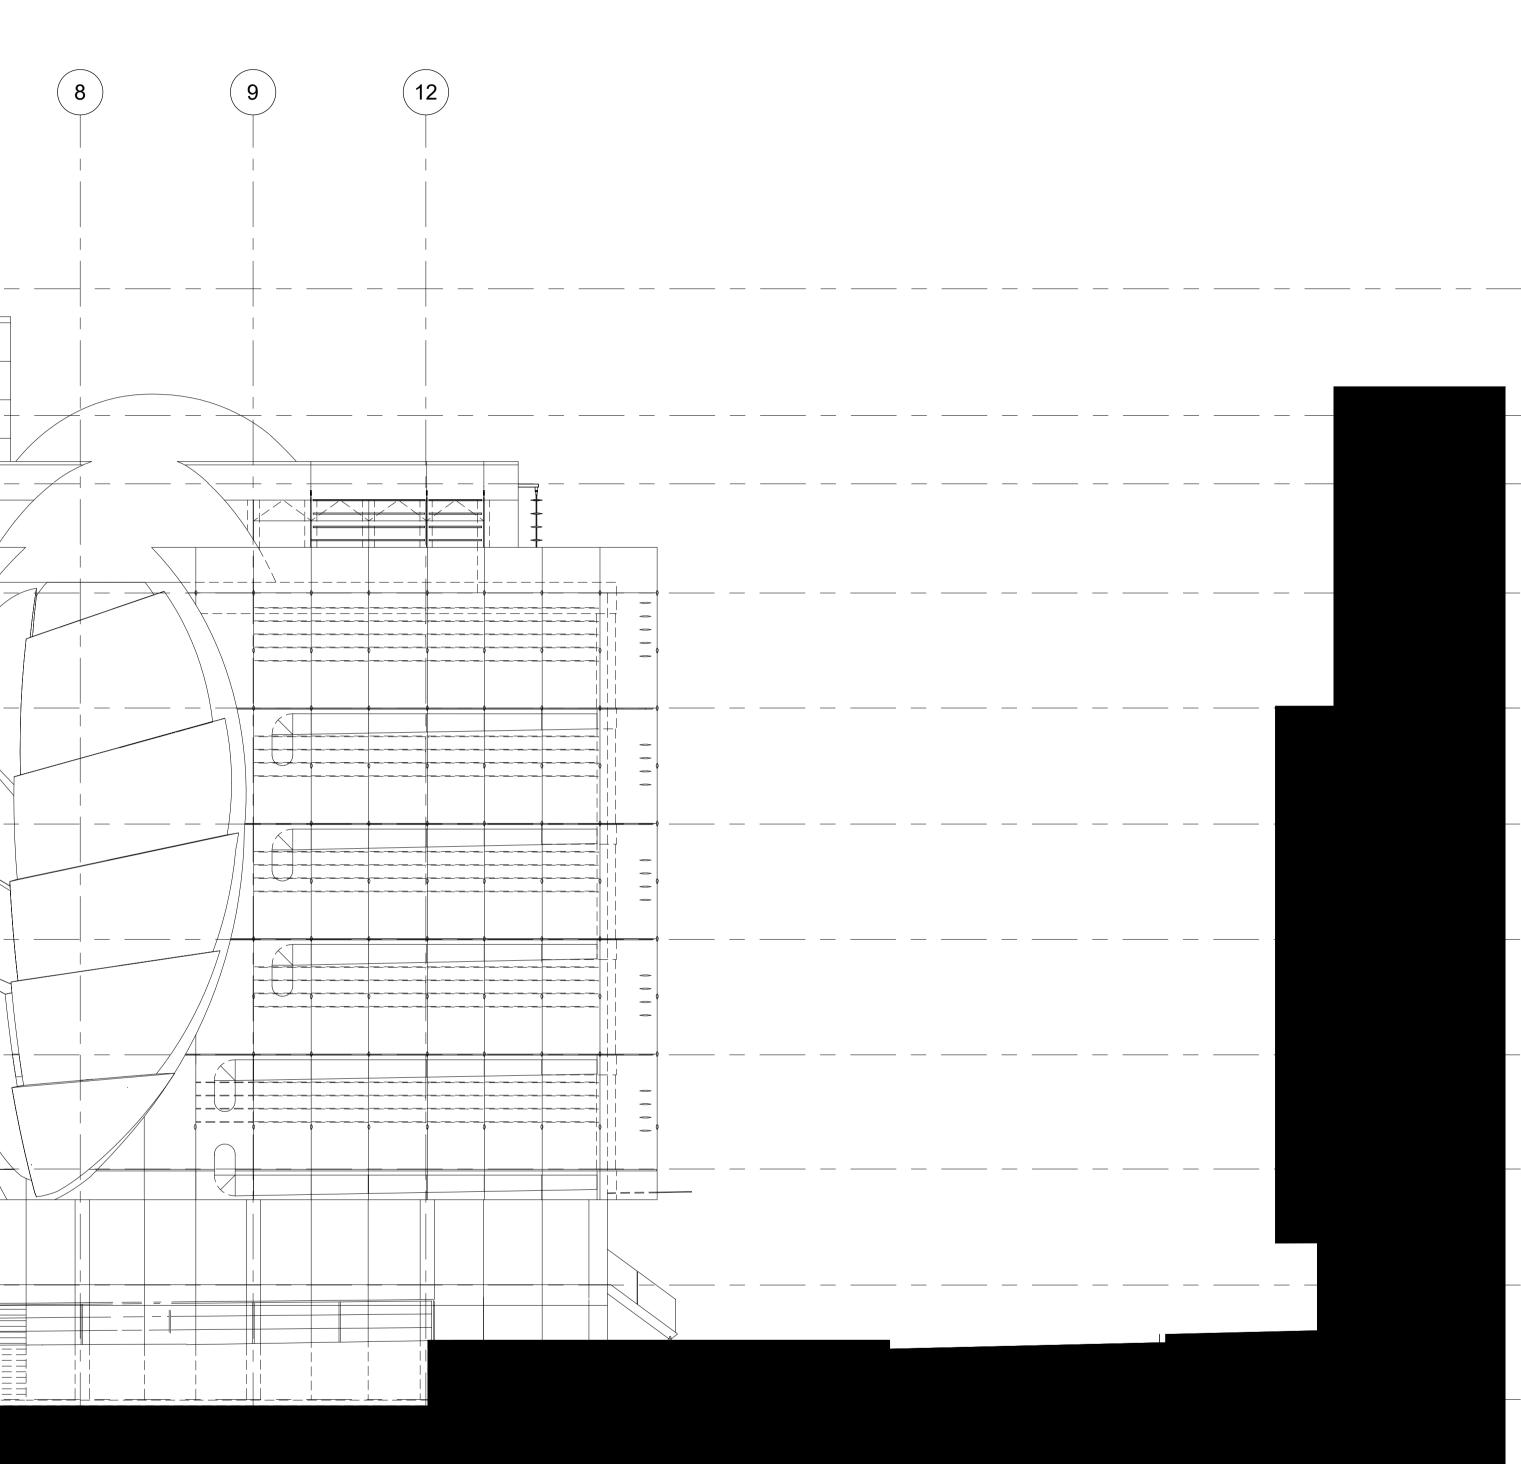

|                             |      | 2                                     | 3 | ) | 5            |
|-----------------------------|------|---------------------------------------|---|---|--------------|
| ANT LEVEL                   | <br> |                                       |   |   | <br>-  <br>- |
| NTRY                        | <br> | <br>                                  |   |   | <br>         |
| /el <u>Roof</u><br>250 m    | <br> |                                       |   |   |              |
| VEL 06-FFL<br>360 m         | <br> |                                       |   |   |              |
| VEL 05-FFL<br>320 m         | <br> | · · · · · · · · · · · · · · · · · · · |   |   |              |
| VEL 04-FFL<br>250 m         | <br> |                                       |   |   |              |
| VEL 03-FFL<br>200 m         | <br> |                                       |   |   |              |
| VEL 02-FFL<br>150 m         | <br> |                                       |   |   |              |
| /EL 01-FFL<br>130 m         | <br> |                                       |   |   |              |
| VEL GF-FFL<br>060 m         | <br> |                                       |   |   |              |
| /EL LG- <u>FFL</u><br>030 m |      |                                       |   |   |              |
|                             |      |                                       |   |   |              |
|                             |      |                                       |   |   |              |
|                             |      |                                       |   |   |              |
|                             |      |                                       |   |   |              |

## EXISTING - SOUTH ELEVATION

| Status              |                |            |  |  |  |  |  |
|---------------------|----------------|------------|--|--|--|--|--|
| ISSUED FOR PLANNING |                |            |  |  |  |  |  |
| Date                | Scale @ ISO A1 | Job Number |  |  |  |  |  |
| 11/05/22            | 1:100          | 21063      |  |  |  |  |  |
| Drawing Number      | Revision       |            |  |  |  |  |  |
| 21063-SQP-ZZ-       | P01            |            |  |  |  |  |  |