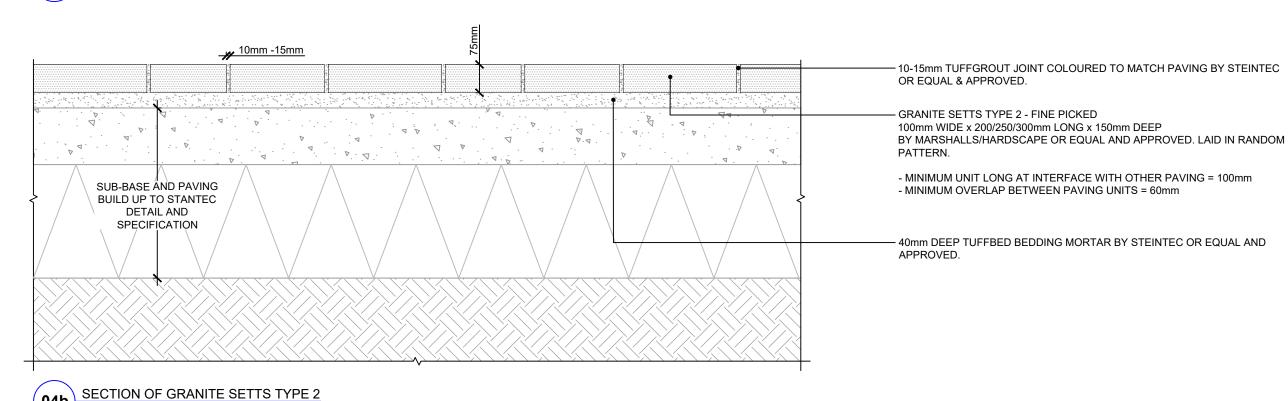

- 10-15mm TUFFGROUT JOINT COLOURED TO MATCH PAVING BY STEINTEC OR EQUAL & APPROVED.

- GRANITE SETTS TYPE 2 - FINE PICKED 100mm WIDE x 200/250/300mm LONG x 75mm DEEP BY MARSHALLS/HARDSCAPE OR EQUAL AND APPROVED. LAID IN RANDOM PATTERN.

COLOUR MIX: ALBION GREY (30%)

MILLENNIUM MAUVE (30%) MILLENNIUM PINK (30%) ELEANOR RED (10%)

- MINIMUM UNIT LONG AT INTERFACE WITH OTHER PAVING = 100mm.
- MINIMUM OVERLAP BETWEEN PAVING UNITS = 60mm

O4a DETAIL PLAN OF GRANITE SETTS TYPE 2 SCALE: 1:10 @ A3