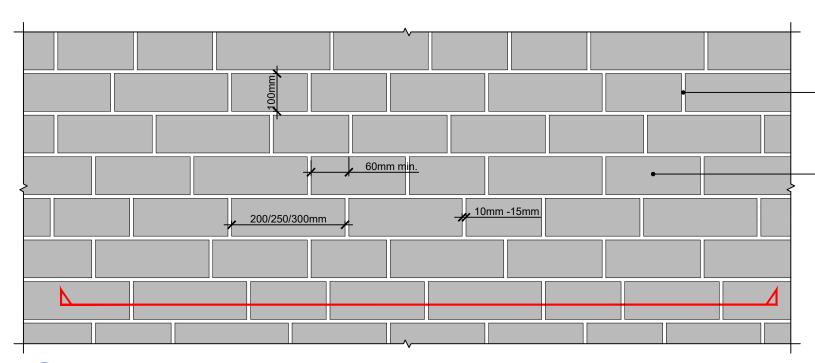

- 10-15mm TUFFGROUT JOINT COLOURED TO MATCH PAVING BY STEINTEC OR EQUAL & APPROVED.

- GRANITE SETTS TYPE 2 - FINE PICKED 100mm WIDE x 200/250/300mm LONG x 75mm DEEP BY MARSHALLS/HARDSCAPE OR EQUAL AND APPROVED. LAID IN RANDOM PATTERN.

COLOUR MIX: ALBION GREY (30%)

MILLENNIUM MAUVE (30%) MILLENNIUM PINK (30%) ELEANOR RED (10%)

- MINIMUM UNIT LONG AT INTERFACE WITH OTHER PAVING = 100mm.
- MINIMUM OVERLAP BETWEEN PAVING UNITS = 60mm

O4a DETAIL PLAN OF GRANITE SETTS TYPE 2 SCALE: 1:10 @ A3