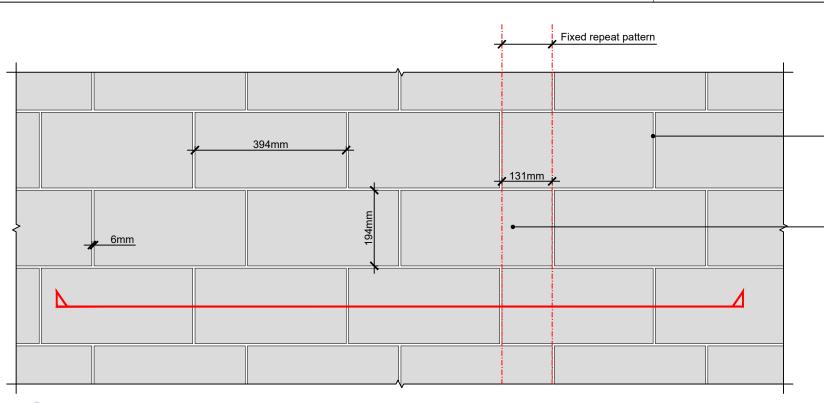

- 6mm TUFFGROUT JOINT COLOURED TO MATCH PAVING BY STEINTEC OR EQUAL & APPROVED..

 SCOUTMOOR YORKSTONE PAVING TYPE 2 - DIAMOND WIRE CUT FINISH 194mm WIDE x394mm LONG x 50mm DEEP BY MARSHALLS OR EQUAL AND APPROVED.

- OVERLAP BETWEEN PAVING UNITS = 131mm
- WHERE SANDSTONE ABUTS OTHER PAVING OR A BUILDING FACADE MINIMUM UNIT LONG = 131mm OR UTILISE OVERSIZED UNIT WITH FALSE JOINT TO MAINTAIN PATTERN.

02a DETAIL PLAN ON YORKSTONE PAVING TYPE 2 TO PUBLIC REALM, LANEWAYS NORTH & SOUTH OF BUILDING S3 SCALE: 1:10 @ A3

 6mm TUFFGROUT JOINT COLOURED TO MATCH PAVING BY STEINTEC OR EQUAL & APPROVED.

- SCOUTMOOR YORKSTONE PAVING TYPE 2 - DIAMOND WIRE CUT FINISH 194mm WIDE x394mm LONG x 50mm DEEP BY MARSHALLS OR EQUAL AND APPROVED.

OVERLAP BETWEEN PAVING UNITS = 131mm

- 40mm DEEP TUFFBED BEDDING MORTAR BY STEINTEC OR EQUAL AND APPROVED.

O2b SECTION OF YORKSTONE PAVING TYPE 2 TO PUBLIC REALM, LANEWAYS NORTH & SOUTH OF BUILDING S3 SCALE: 1:10 @ A3