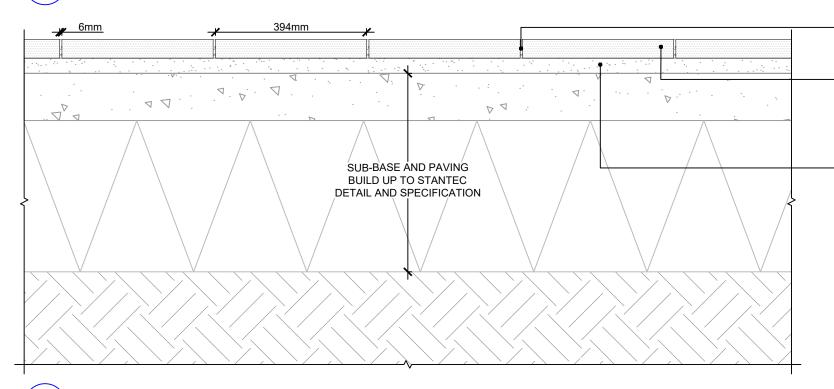

- 6mm TUFFGROUT JOINT COLOURED TO MATCH PAVING BY STEINTEC OR EQUAL & APPROVED..

 SCOUTMOOR YORKSTONE PAVING TYPE 2 - DIAMOND WIRE CUT FINISH 194mm WIDE x394mm LONG x 50mm DEEP BY MARSHALLS OR EQUAL AND APPROVED.

- OVERLAP BETWEEN PAVING UNITS = 131mm
- WHERE SANDSTONE ABUTS OTHER PAVING OR A BUILDING FACADE MINIMUM UNIT LONG = 131mm OR UTILISE OVERSIZED UNIT WITH FALSE JOINT TO MAINTAIN PATTERN.

02a DETAIL PLAN ON YORKSTONE PAVING TYPE 2 TO PUBLIC REALM, LANEWAYS NORTH & SOUTH OF BUILDING S3 SCALE: 1:10 @ A3

 6mm TUFFGROUT JOINT COLOURED TO MATCH PAVING BY STEINTEC OR EQUAL & APPROVED.

- SCOUTMOOR YORKSTONE PAVING TYPE 2 - DIAMOND WIRE CUT FINISH 194mm WIDE x394mm LONG x 50mm DEEP BY MARSHALLS OR EQUAL AND APPROVED.

OVERLAP BETWEEN PAVING UNITS = 131mm

- 40mm DEEP TUFFBED BEDDING MORTAR BY STEINTEC OR EQUAL AND APPROVED.

O2b SECTION OF YORKSTONE PAVING TYPE 2 TO PUBLIC REALM, LANEWAYS NORTH & SOUTH OF BUILDING S3 SCALE: 1:10 @ A3