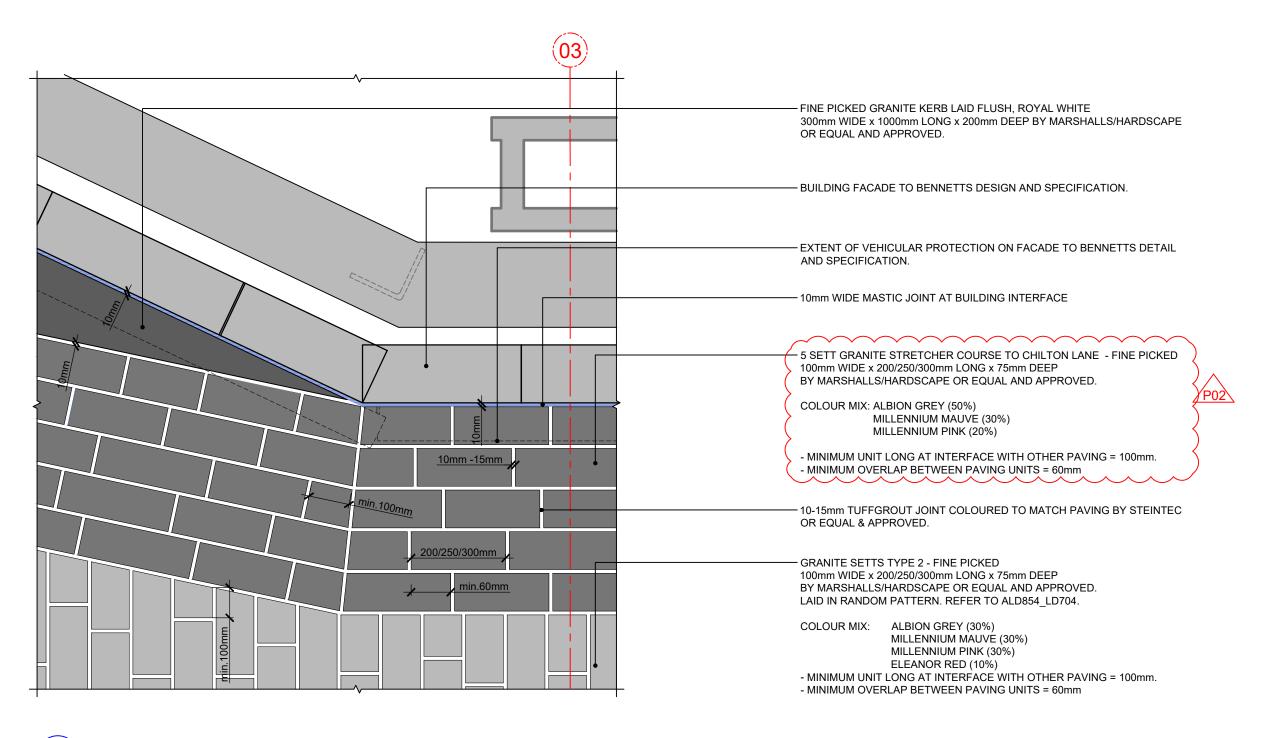

DETAIL PLAN OF GRANITE SETT STRETCHER COURSE TO CHILTON LANE SCALE: 1:10 @ A3

LANDSCAPE ARCHITECT:

The Threshing Barn Bignell Park Barns Chesterton Oxfordshire OX26 1TD

Tel: 01869 249776 Fax: 01869 327513

| DRAWING TITLE:              |                   |           |  |  |  |  |
|-----------------------------|-------------------|-----------|--|--|--|--|
| HARDWORKS DETAIL            |                   |           |  |  |  |  |
| - CHILTON LANE GRANITE SETT |                   |           |  |  |  |  |
| STRETCHER COURSE            |                   |           |  |  |  |  |
| DRO JECT NO                 | DRAWING NILIMBED. | DEMISION. |  |  |  |  |