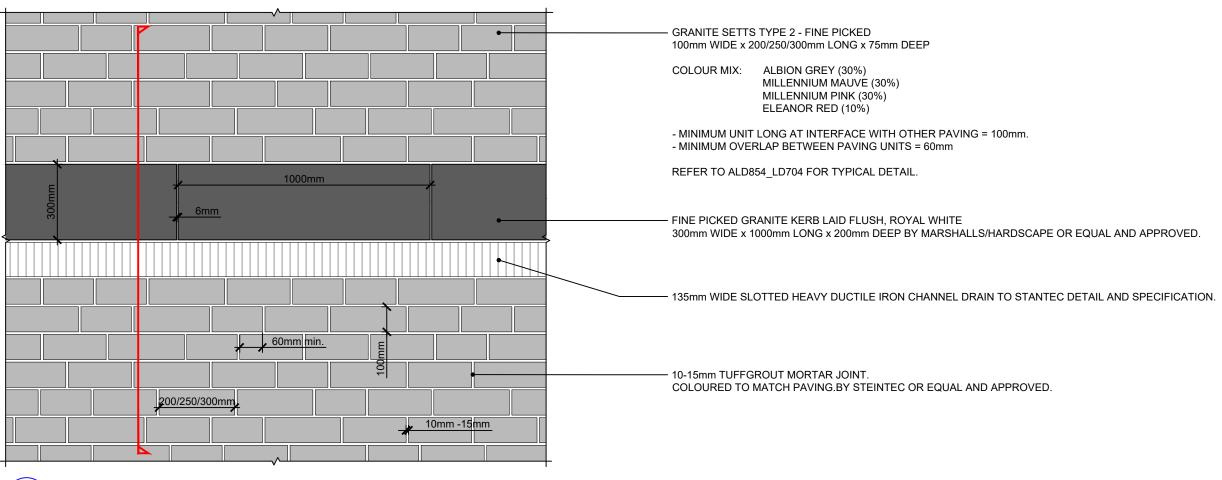

40mm DEEP TUFF

135mm WIDE SLOTTED HEAVY DUCTILE IRON CHANNEL DRAIN TO STANTEC DETAIL AND SPECIFICATION.

GRANITE SETTS TYPE 2 - FINE PICKED 100mm WIDE x 200/250/300mm LONG x 75mm DEEP BY MARSHALLS/HARDSCAPE OR EQUAL AND APPROVED. LAID IN RANDOM PATTERN.

10-15mm TUFFGROUT MORTAR JOINT. COLOURED TO MATCH PAVING.BY STEINTEC OR EQUAL AND APPROVED.

- FINE PICKED GRANITE KERB LAID FLUSH, ROYAL WHITE 300mm WIDE x 1000mm LONG x 200mm DEEP BY MARSHALLS/HARDSCAPE OR EQUAL AND APPROVED. KERB HAUNCHING AND FOOTING TO STANTEC DETAIL AND SPECIFICATION

40mm DEEP TUFFBED BEDDING MORTAR BY STEINTEC OR EQUAL AND APPROVED.

SECTION THROUGH GRANITE SETT INTERFACE WITH FLUSH KERB/CHANNEL DRAIN SCALE: 1:15 @ A3

LANDSCAPE ARCHITECT:

The Threshing Barn Bignell Park Barns Chesterton Oxfordshire OX26 1TD