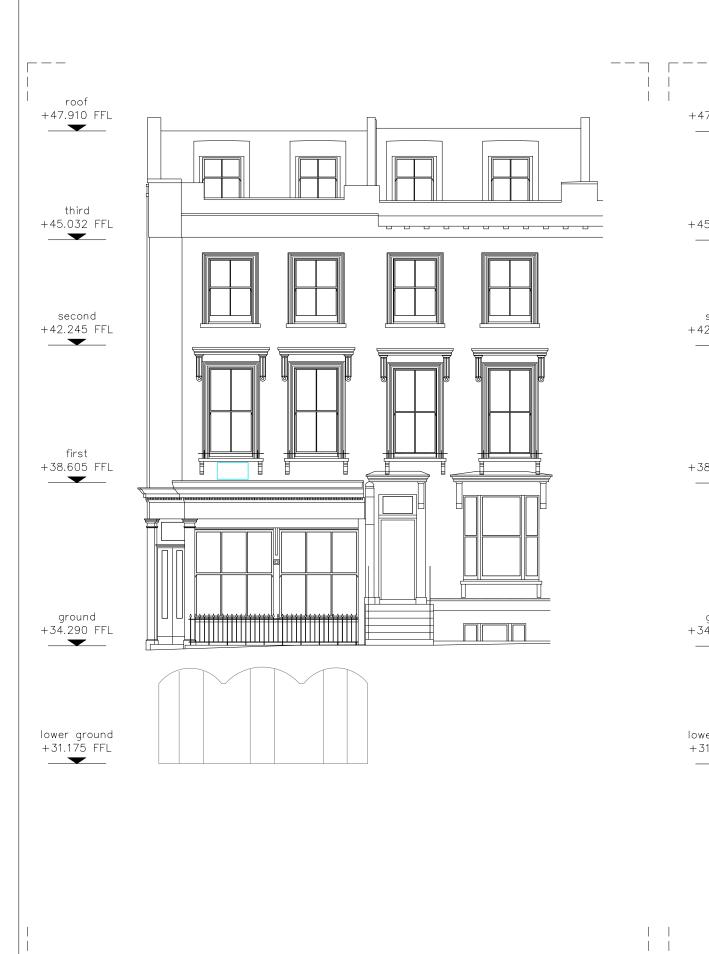

## EDWARDS WILSON

| А                        | Planning - update |                                                       | 27.05.22 |          |
|--------------------------|-------------------|-------------------------------------------------------|----------|----------|
| /                        | Planning          |                                                       |          | 23.05.22 |
| Rev                      | Description       |                                                       |          | Date     |
| Client                   |                   | Mr Bijlani                                            |          |          |
| Project                  |                   | 38 Charcot Road                                       |          |          |
| Address                  |                   | 38 Chalcot Road<br>Primrose Hill<br>London<br>NW1 8LP |          |          |
| Project No.              |                   | 6189                                                  |          |          |
| Drawing No.              |                   | 200                                                   |          |          |
| Drawing Date             |                   | 05.05.2022                                            |          |          |
|                          |                   | General Arrangement<br>Front Elevation                |          |          |
| Drawing Status PLANNING  |                   |                                                       |          |          |
| Drawing Scale 1:100 @ A3 |                   |                                                       |          |          |
|                          |                   |                                                       |          |          |