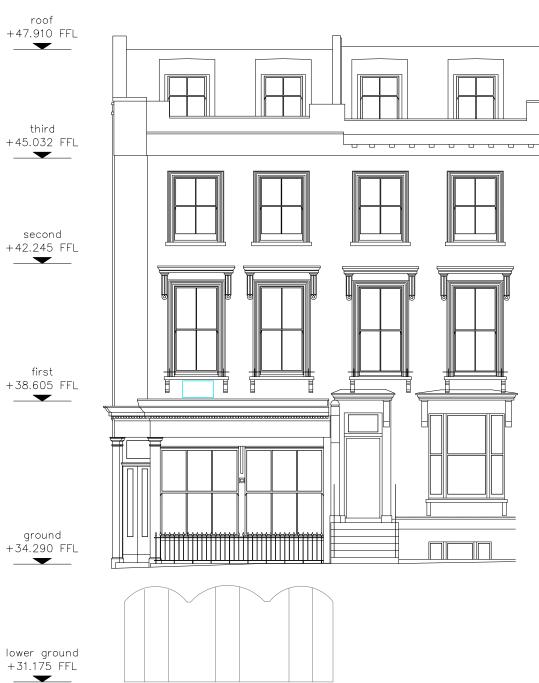

## EDWARDS WILSON

| А                        | Planning - update |                                                       | 27.05.22 |          |
|--------------------------|-------------------|-------------------------------------------------------|----------|----------|
| /                        | Planning          |                                                       |          | 23.05.22 |
| Rev                      | Description       |                                                       |          | Date     |
| Client                   |                   | Mr Bijlani                                            |          |          |
| Project                  |                   | 38 Charcot Road                                       |          |          |
| Address                  |                   | 38 Chalcot Road<br>Primrose Hill<br>London<br>NW1 8LP |          |          |
| Project No.              |                   | 6189                                                  |          |          |
| Drawing No.              |                   | 200                                                   |          |          |
| Drawing Date             |                   | 05.05.2022                                            |          |          |
|                          |                   | General Arrangement<br>Front Elevation                |          |          |
| Drawing Status PLANNING  |                   |                                                       |          |          |
| Drawing Scale 1:100 @ A3 |                   |                                                       |          |          |
|                          |                   |                                                       |          |          |