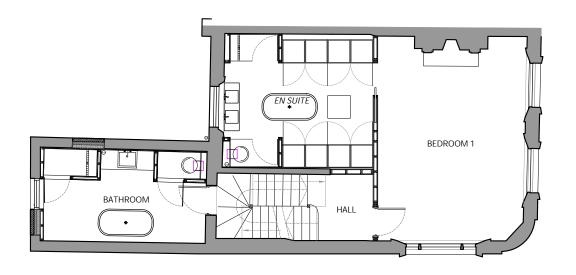

L\_ \_ \_ \_ 1/ FIRST FLOOR PLAN - EXISTING

\_ \_ \_ |

STUDY RECEPTION

BATHROOM

2/ FIRST FLOOR PLAN - PROPOSED

1:100 @A3

1:100 @A3

These drawings are for illustrative purposes and may not represent what is physically present. Should any discrepancy between the drawings and the existing arrangements be discovered, Edwards Wilson shall be notified in writing as soon as possible. Do not scale from this drawing, all dimensions to be verified prior to commencing works on site.

Where available this drawing should be read in conjunction with all general arrangements, structural and MEP drawings, schedule of works and specification.

Notes

|   | Α            | Planning    | - co-ordination                                       |  | 30.05.22 |
|---|--------------|-------------|-------------------------------------------------------|--|----------|
|   | /            | Planning    |                                                       |  | 23.05.22 |
|   | Rev          | Description |                                                       |  | Date     |
| Ī | Clien        | t           | Mr Bijlani                                            |  |          |
|   | Project      |             | 38 Chalcot Road                                       |  |          |
|   | Addre        | ess         | 38 Chalcot Road<br>Primrose Hill<br>London<br>NW1 8LP |  |          |
|   | Proje        | ct No.      | 6189                                                  |  |          |
|   | Draw         | ing No.     | 102                                                   |  |          |
|   | Drawing Date |             | 05.05.2022                                            |  |          |
|   | Draw         | ing Title   | General Arrangement<br>First Floor                    |  |          |
|   | Draw         | ing Status  | PLANNING                                              |  |          |