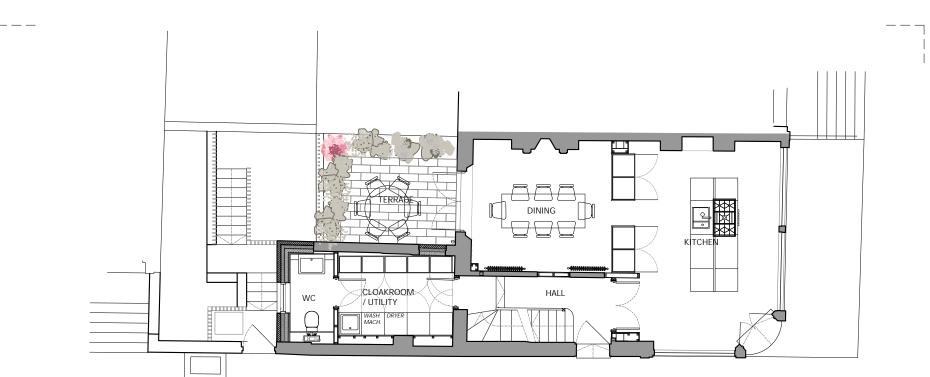

\_ \_ \_ 2/ GROUND FLOOR PLAN - PROPOSED 1:100 @A3

These drawings are for illustrative purposes and may not represent what is physically present. Should any discrepancy between the drawings and the existing arrangements be discovered, Edwards Wilson shall be notified in writing as soon as possible. Do not scale from this drawing, all dimensions to be verified prior to commencing works on site.

Where available this drawing should be read in conjunction with all general arrangements, structural and MEP drawings, schedule of works and specification.

Note

| Α             | Planning - co-ordination |                                                       |  | 30.05.22 |
|---------------|--------------------------|-------------------------------------------------------|--|----------|
| /             | Planning                 |                                                       |  | 23.05.22 |
| Rev           | Description              |                                                       |  | Date     |
| Client        |                          | Mr Bijlani                                            |  |          |
| Project       |                          | 38 Chalcot Road                                       |  |          |
| Address       |                          | 38 Chalcot Road<br>Primrose Hill<br>London<br>NW1 8LP |  |          |
| Project No.   |                          | 6189                                                  |  |          |
| Drawing No.   |                          | 101                                                   |  |          |
| Drawing Date  |                          | 05.05.2022                                            |  |          |
| Drawing Title |                          | General Arrangement<br>Ground Floor                   |  |          |
|               |                          |                                                       |  |          |