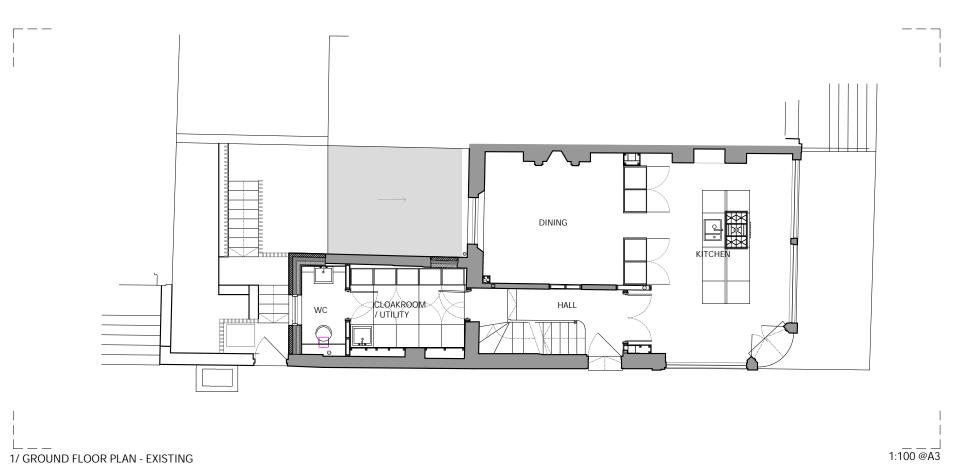

\_ \_ \_ 2/ GROUND FLOOR PLAN - PROPOSED 1:100 @A3

These drawings are for illustrative purposes and may not represent what is physically present. Should any discrepancy between the drawings and the existing arrangements be discovered, Edwards Wilson shall be notified in writing as soon as possible. Do not scale from this drawing, all dimensions to be verified prior to commencing works on site.

Where available this drawing should be read in conjunction with all general arrangements, structural and MEP drawings, schedule of works and specification.

Note

| Α             | Planning - co-ordination |                                                       |  | 30.05.22 |
|---------------|--------------------------|-------------------------------------------------------|--|----------|
| /             | Planning                 |                                                       |  | 23.05.22 |
| Rev           | Description              |                                                       |  | Date     |
| Client        |                          | Mr Bijlani                                            |  |          |
| Project       |                          | 38 Chalcot Road                                       |  |          |
| Address       |                          | 38 Chalcot Road<br>Primrose Hill<br>London<br>NW1 8LP |  |          |
| Project No.   |                          | 6189                                                  |  |          |
| Drawing No.   |                          | 101                                                   |  |          |
| Drawing Date  |                          | 05.05.2022                                            |  |          |
| Drawing Title |                          | General Arrangement<br>Ground Floor                   |  |          |
|               |                          |                                                       |  |          |