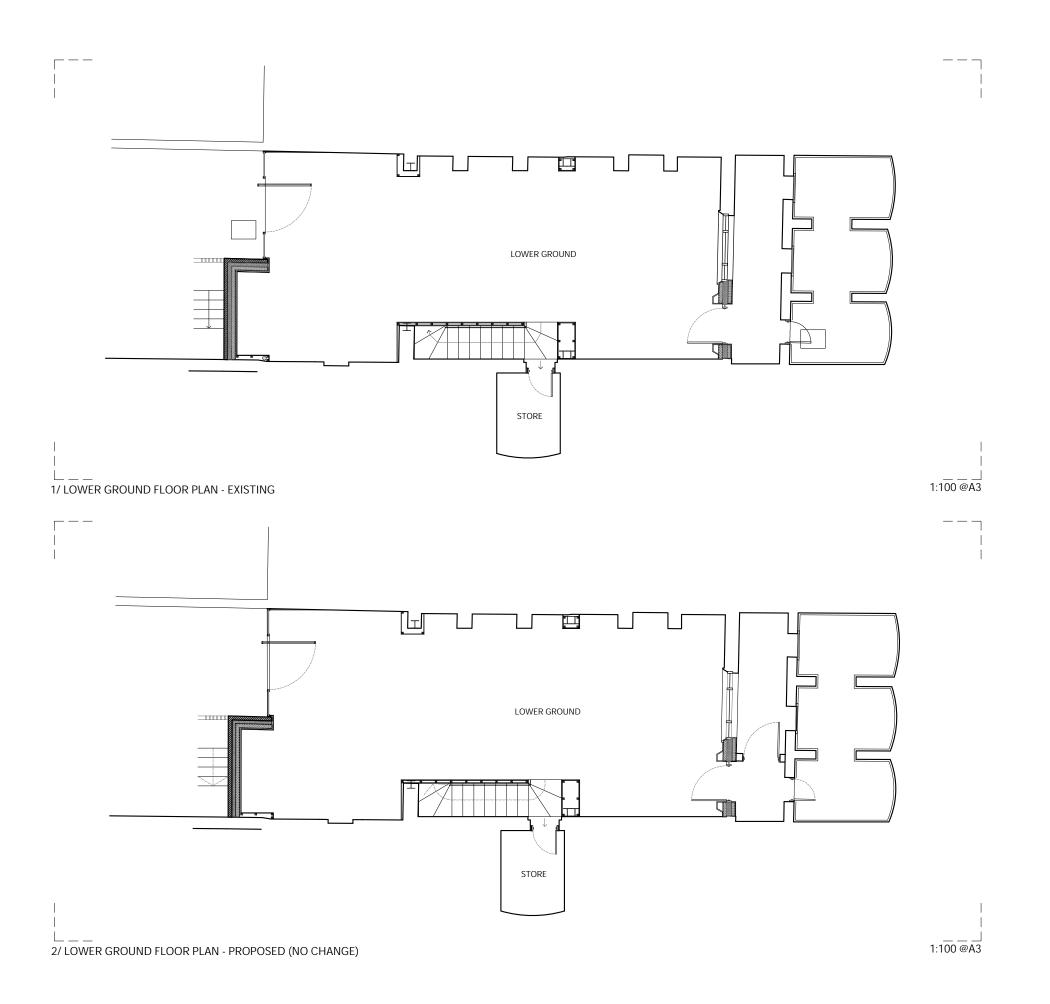

Where available this drawing should be read in conjunction with all general arrangements, structural and MEP drawings, schedule of works and specification.

Not

|             | Α       | Planning - co-ordination |                                                       | 30.05.22 |  |
|-------------|---------|--------------------------|-------------------------------------------------------|----------|--|
| ľ           | /       | Planning                 |                                                       | 23.05.22 |  |
|             | Rev     | Descript                 | ion                                                   | Date     |  |
|             | Client  | t                        | Mr Bijlani                                            |          |  |
|             | Project |                          | 38 Chalcot Road                                       |          |  |
|             | Addre   | ess                      | 38 Chalcot Road<br>Primrose Hill<br>London<br>NW1 8LP |          |  |
|             | Proje   | ct No.                   | 6189                                                  |          |  |
| Drawing No. |         | ing No.                  | 100                                                   |          |  |
|             | Draw    | ing Date                 | 05.05.2022                                            |          |  |
|             | Draw    | ing Title                | General Arrangement<br>Lower Ground Floor             |          |  |
|             | Draw    | ing Status               | PLANNING                                              |          |  |
|             |         |                          |                                                       |          |  |