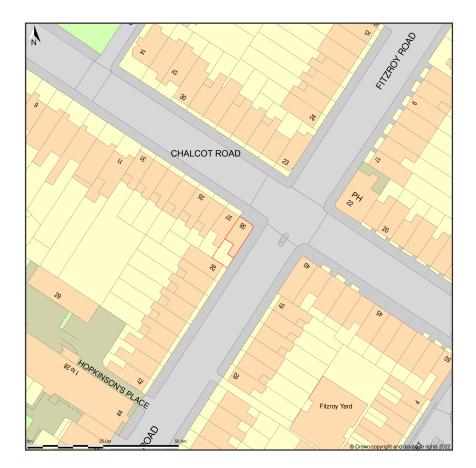

## 38, Chalcot Road, London, Camden, NW1 8LP

Site Plan shows area bounded by: 528006.26, 183920.3 528147.68, 184061.72 (at a scale of 1:1250), OSGridRef: TQ28078399. The representation of a road, track or path is no evidence of a right of way. The representation of features as lines is no evidence of a property boundary.