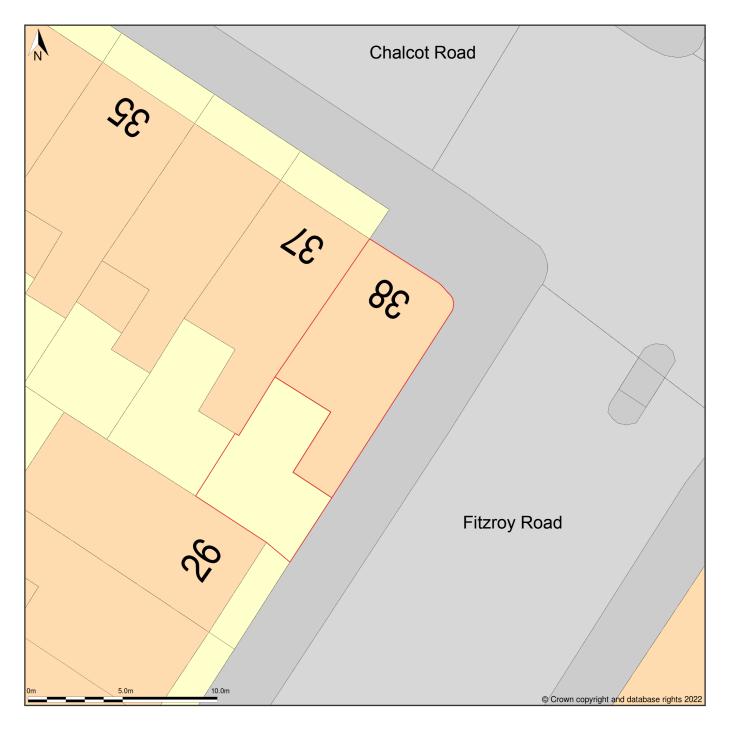

## 38, Chalcot Road, London, Camden, NW1 8LP

Block Plan shows area bounded by: 528058.97, 183973.01 528094.97, 184009.01 (at a scale of 1:200), OSGridRef: TQ28078399. The representation of a road, track or path is no evidence of a right of way. The representation of features as lines is no evidence of a property boundary.