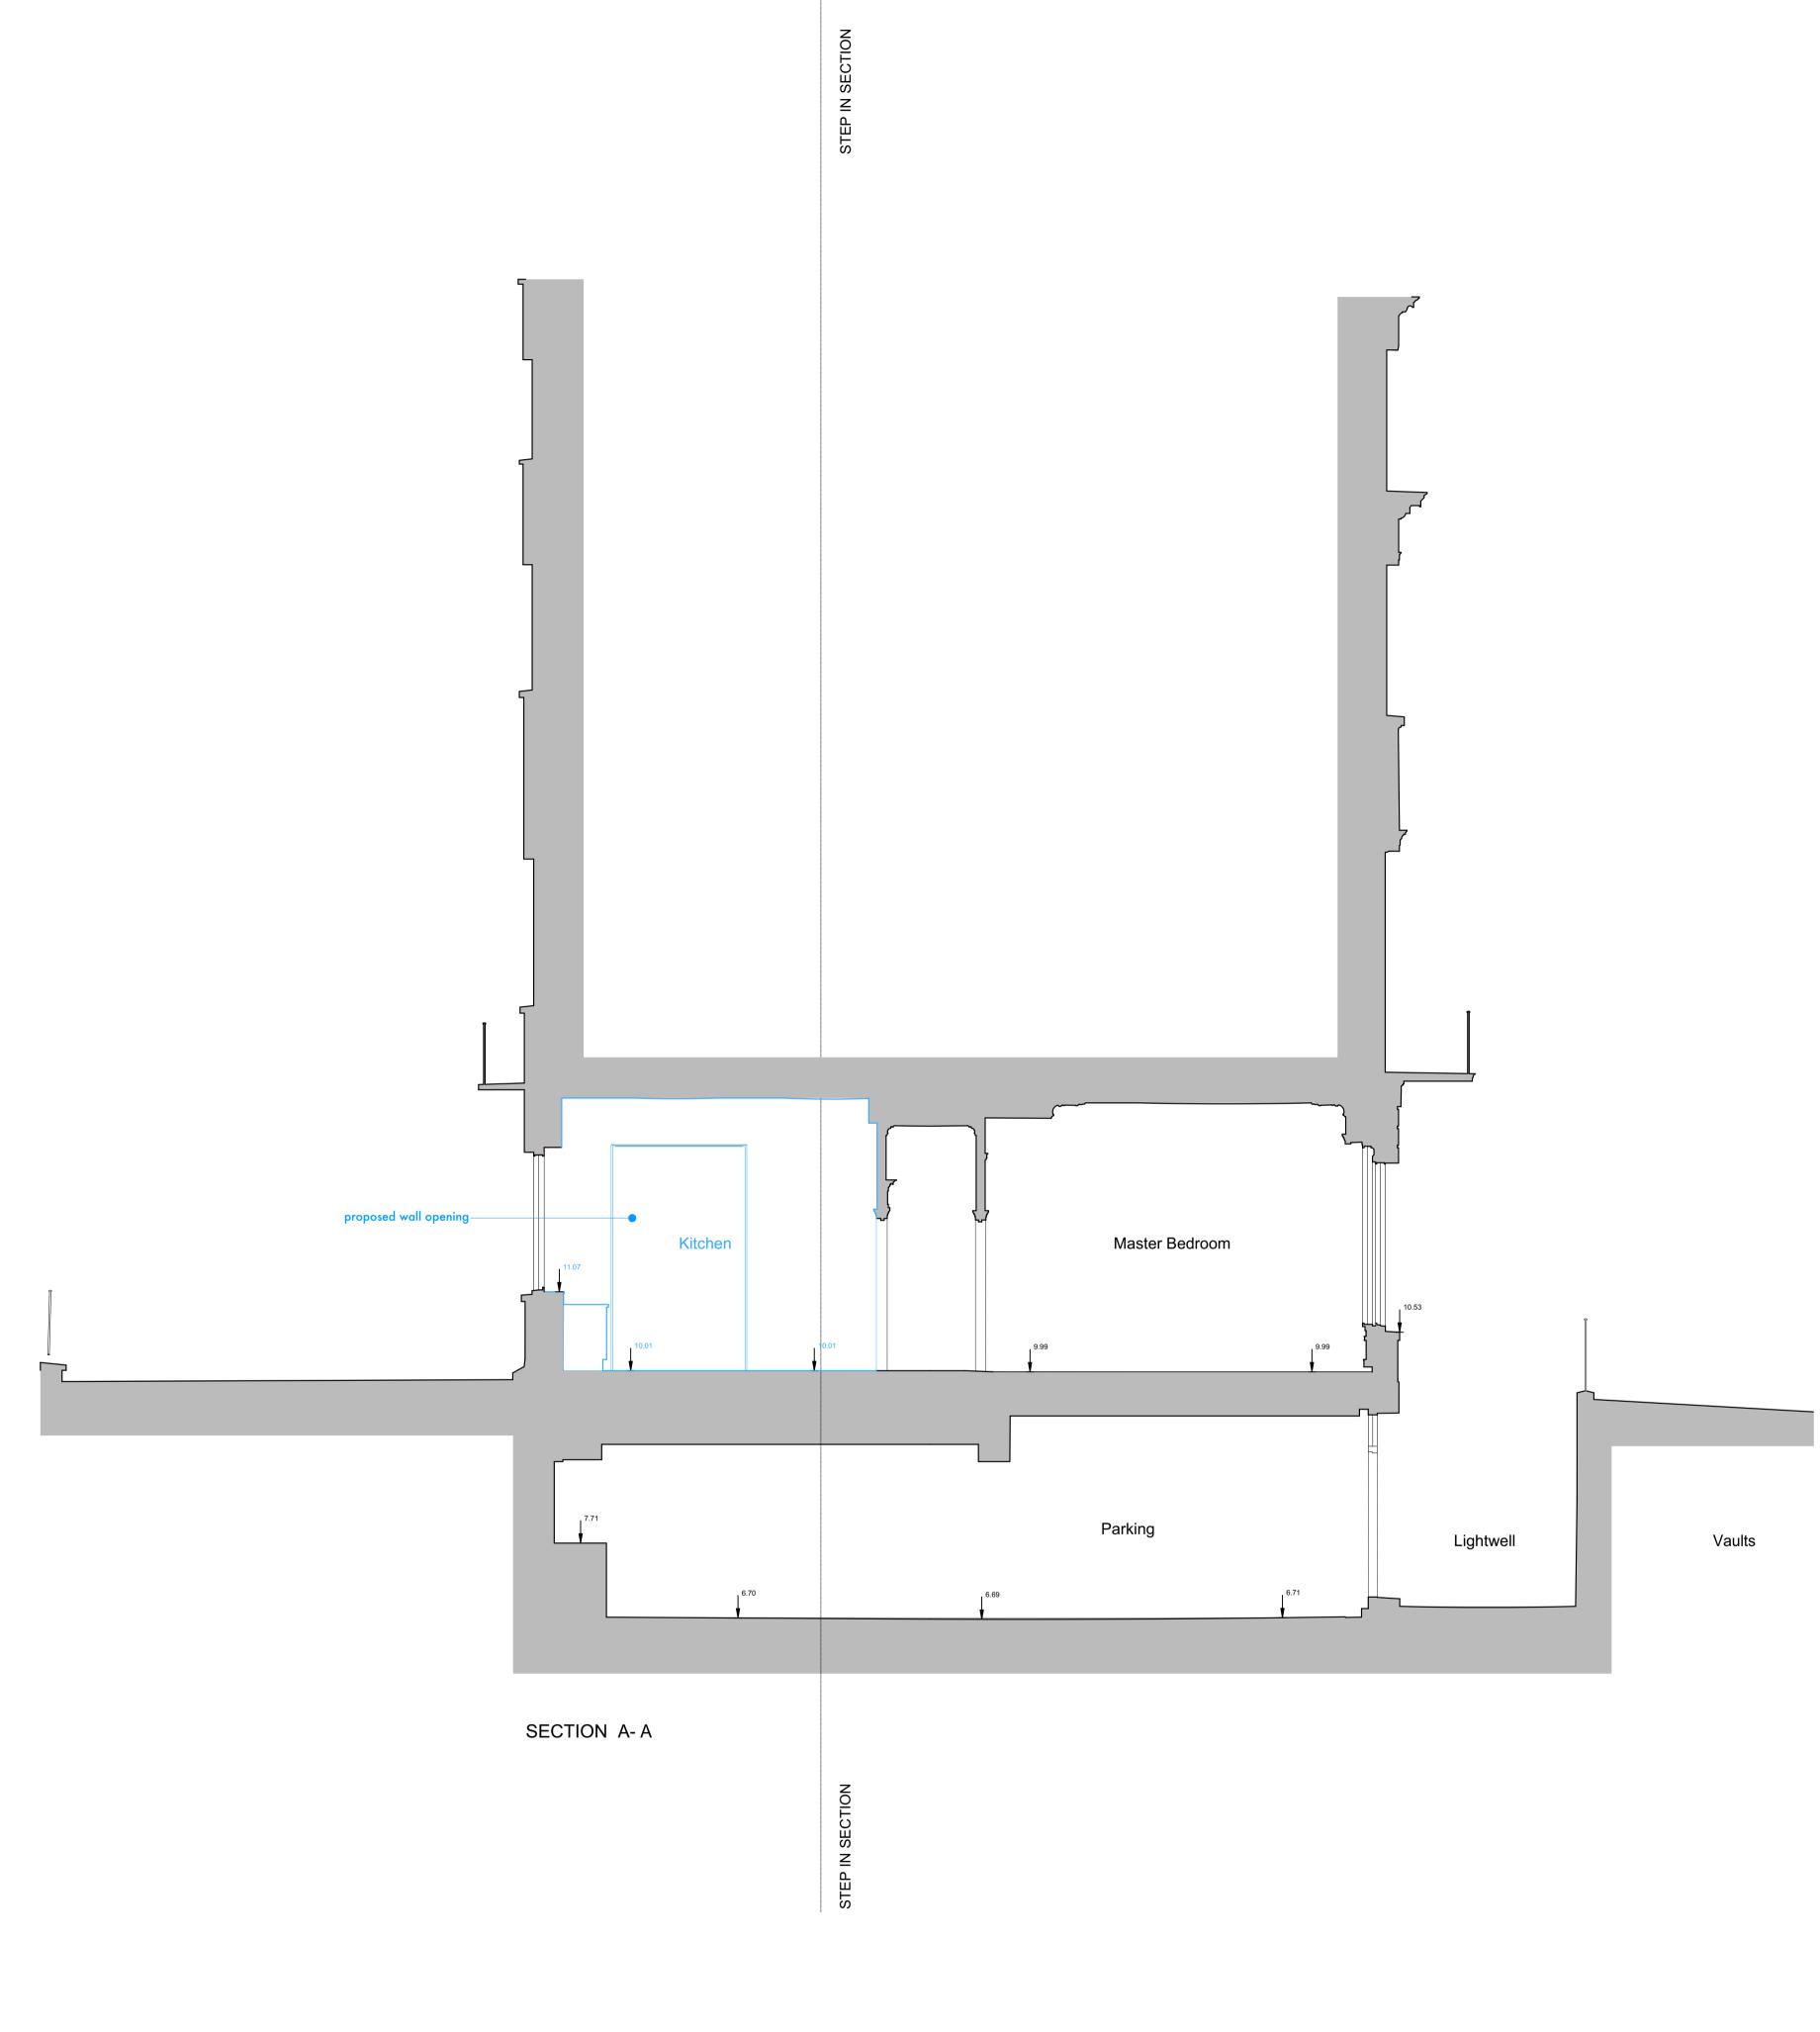

SECTION B-B

 ALL DIMENSIONS AND LEVELS TO BE CHECKED ON SITE BY MAIN

 CONTRACTOR PRIOR TO COMMENCING EXCAVATION WORKS. ANY

 DISCREPENCY IS TO BE REPORTED BACK TO THE ARCHITECT FOR

 INSTRUCTION.

 THIS DRAWING IS THE PROPERTY OF KERR PARKER ASSOCIATES

 LTD AND MAY NOT BE REPRODUCED OR DISCLOSED TO A THIRD

 PARTY IN ANY FORM WITHOUT WRITTEN PERMISSION.

 LEGEND

 — walls, doors, fabric, fixtures and fittings to be replaced

 — retained building structure and fabric

 — new wall finishes

## PLANNING ISSUE

## KERR PARKER ASSOCIATES

| THE GRANARY, COPPID HALL, NORTH STIFFORD, ESSEX RM16 5UE<br>TEL: 01375-377731<br>CONTRACT<br>FLAT 4 CAMBRIDGE TERRACE,<br>LONDON. NW1 4JL |                    |                  |
|-------------------------------------------------------------------------------------------------------------------------------------------|--------------------|------------------|
|                                                                                                                                           |                    |                  |
| PROPO                                                                                                                                     | SED SECTION        | A-A and B-B      |
| SCALE                                                                                                                                     | 1:50 @ A1          | DATE<br>May 2022 |
| DRAWN                                                                                                                                     | SB                 | CHECKED<br>RP    |
| DRAWING NO                                                                                                                                | <b>K- 2210 . (</b> | <b>)8</b>        |