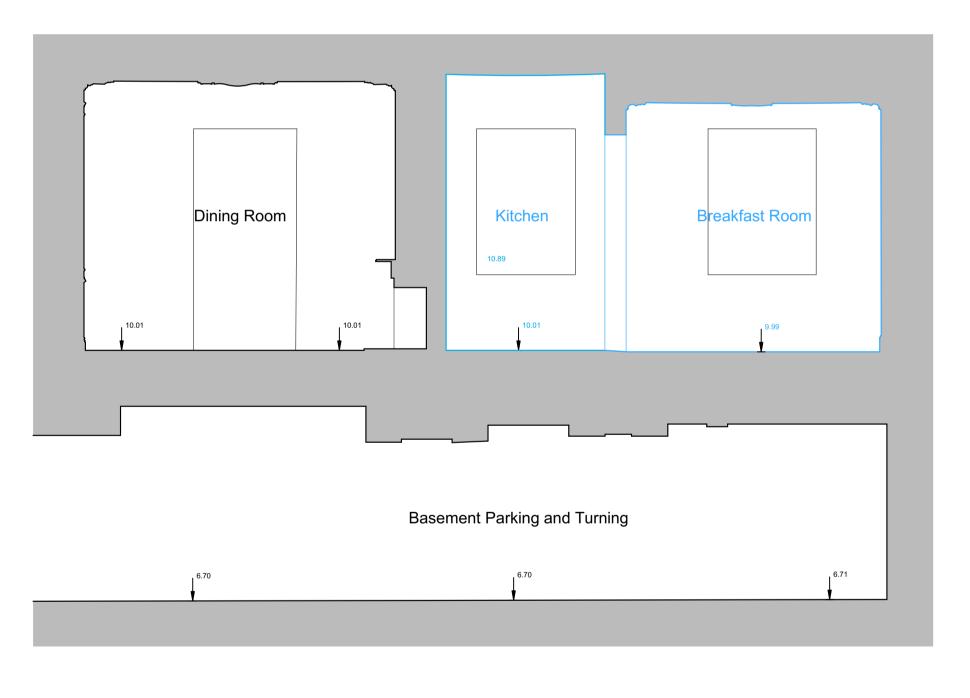

SECTION B-B

 ALL DIMENSIONS AND LEVELS TO BE CHECKED ON SITE BY MAIN

 CONTRACTOR PRIOR TO COMMENCING EXCAVATION WORKS. ANY

 DISCREPENCY IS TO BE REPORTED BACK TO THE ARCHITECT FOR

 INSTRUCTION.

 THIS DRAWING IS THE PROPERTY OF KERR PARKER ASSOCIATES

 LTD AND MAY NOT BE REPRODUCED OR DISCLOSED TO A THIRD

 PARTY IN ANY FORM WITHOUT WRITTEN PERMISSION.

 LEGEND

 — walls, doors, fabric, fixtures and fittings to be replaced

 — retained building structure and fabric

 — new wall finishes

## PLANNING ISSUE

## KERR PARKER ASSOCIATES

| THE GRANARY, COPPID HALL, NORTH STIFFORD, ESSEX RM16 5UE<br>TEL: 01375-377731<br>CONTRACT<br>FLAT 4 CAMBRIDGE TERRACE,<br>LONDON. NW1 4JL |                    |                  |
|-------------------------------------------------------------------------------------------------------------------------------------------|--------------------|------------------|
|                                                                                                                                           |                    |                  |
| PROPO                                                                                                                                     | SED SECTION        | A-A and B-B      |
| SCALE                                                                                                                                     | 1:50 @ A1          | DATE<br>May 2022 |
| DRAWN                                                                                                                                     | SB                 | CHECKED<br>RP    |
| DRAWING NO                                                                                                                                | <b>K- 2210 . (</b> | <b>)8</b>        |