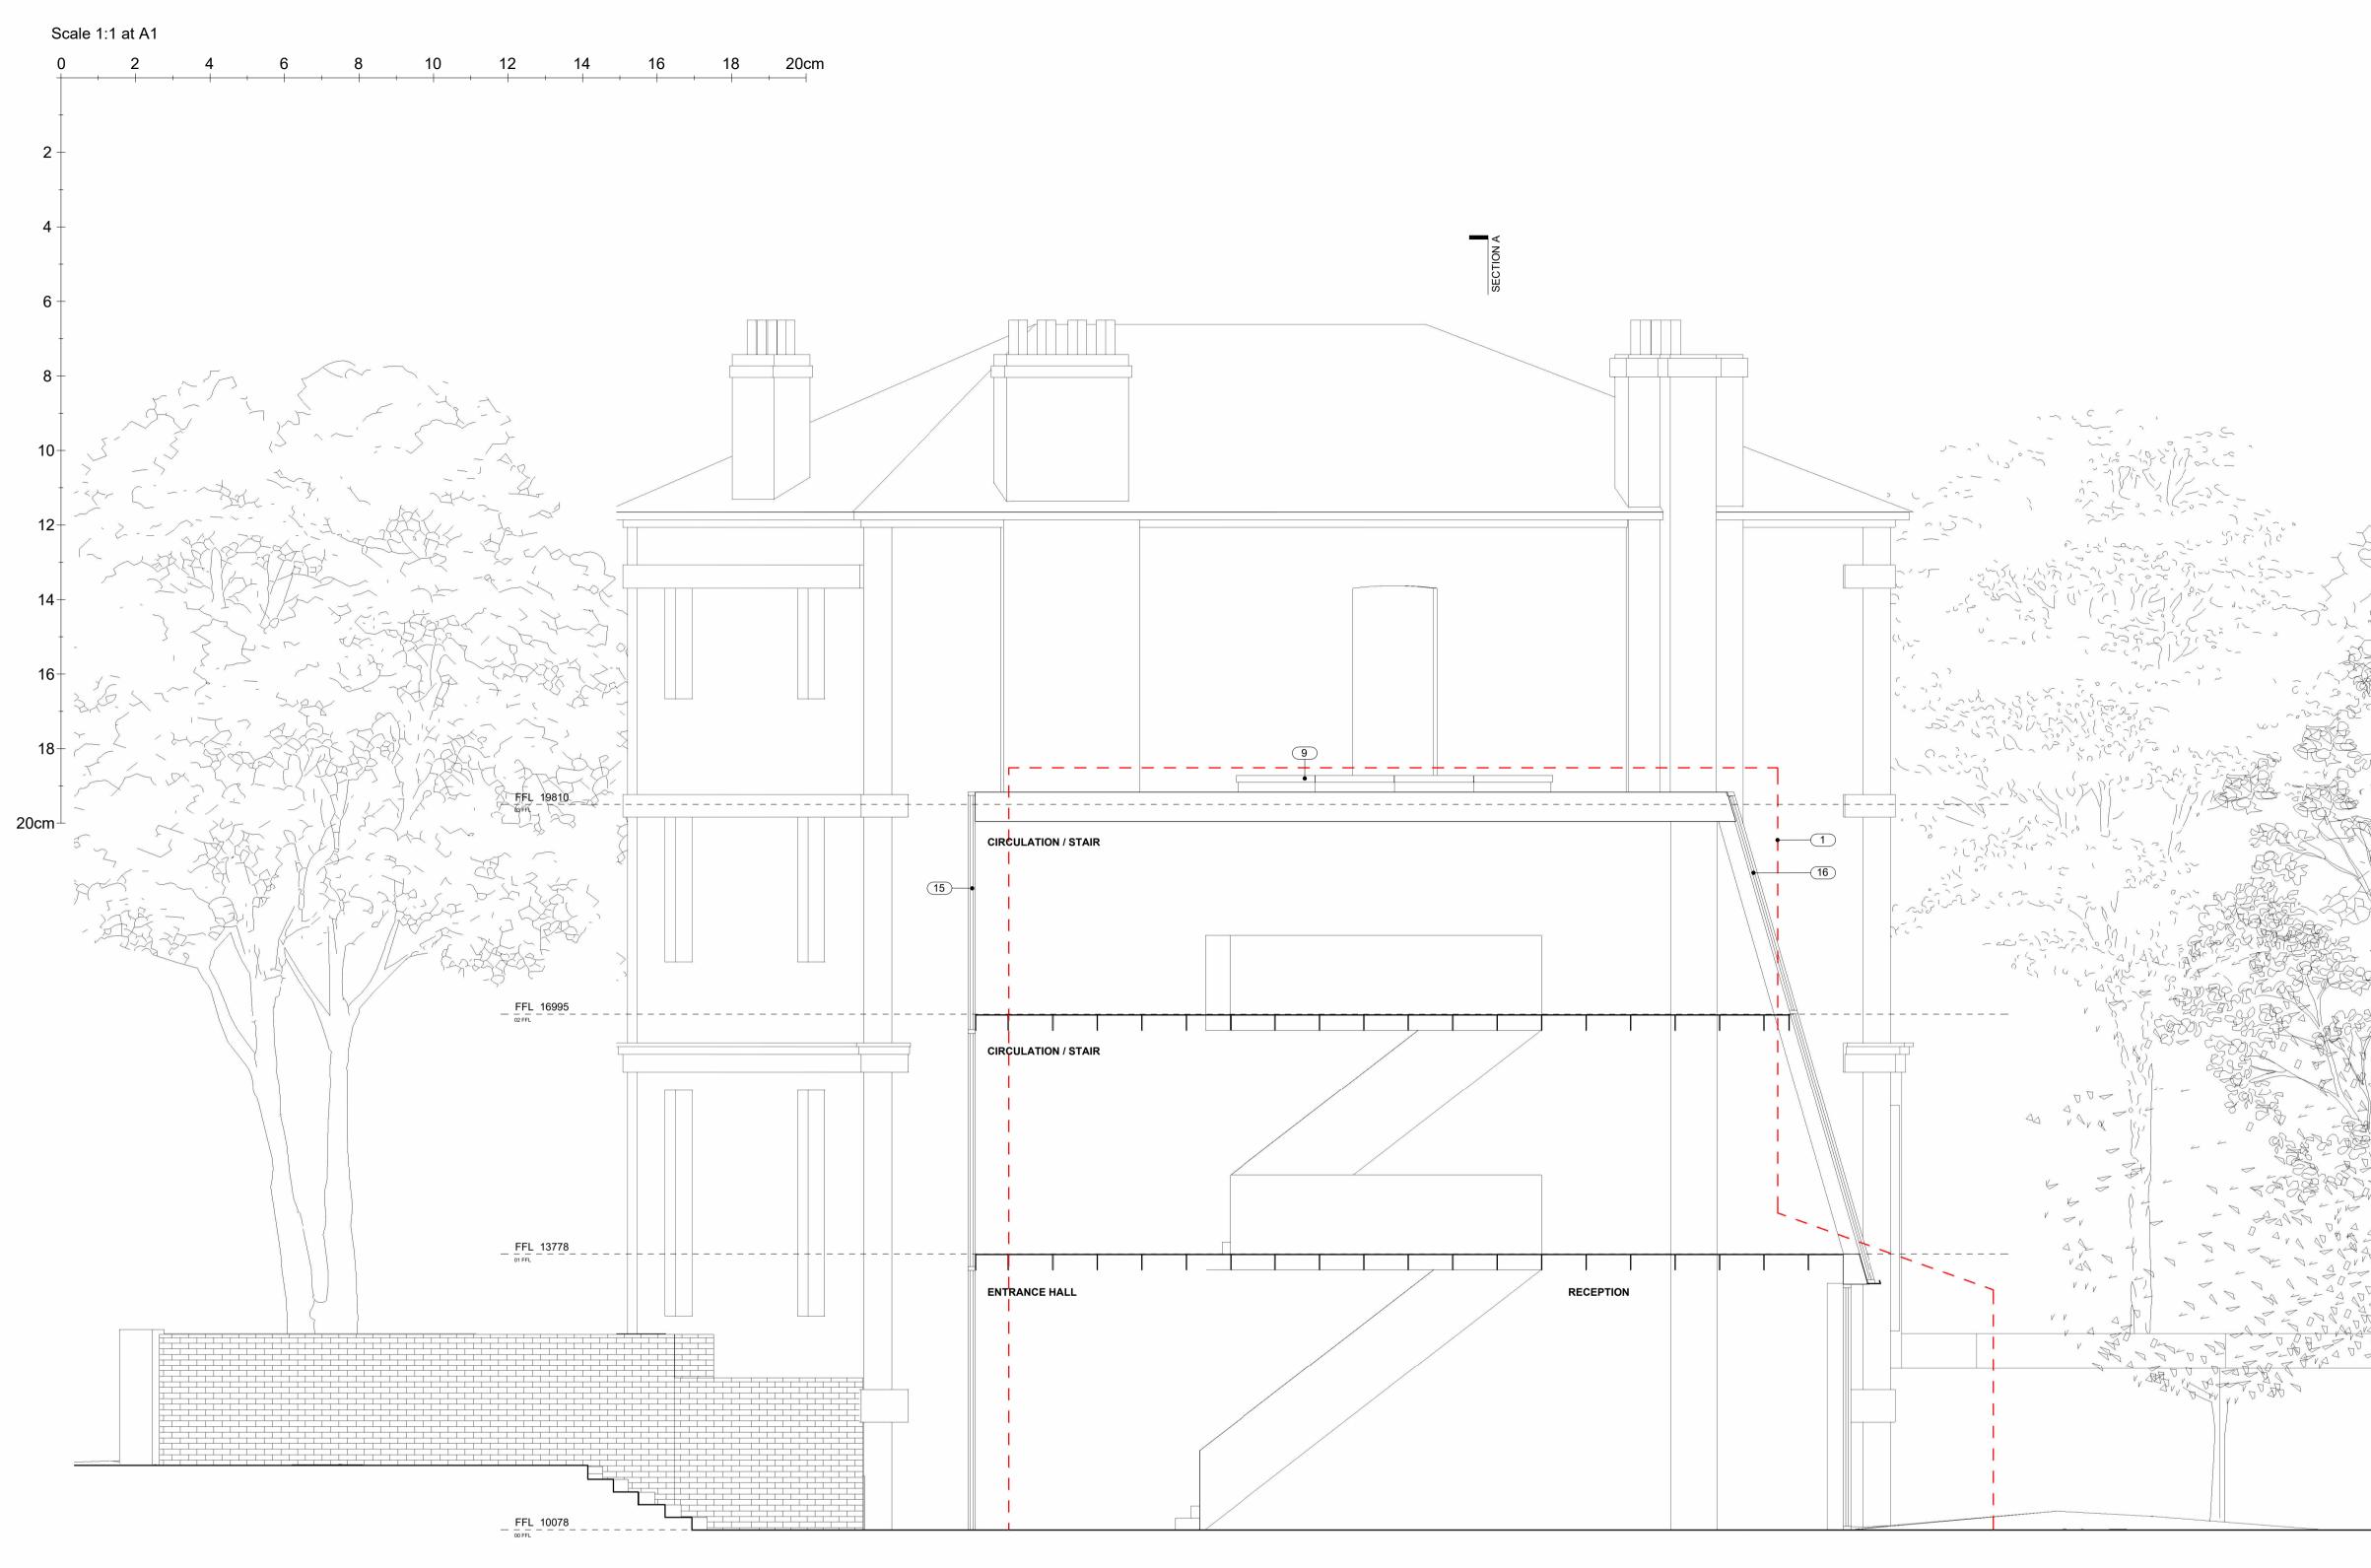

## 1 Line of existing building 2 Lawn

- Planting bed
   Green roof to cycle storage / bin storage / ASHP
   Permeable paving
- Retained existing external fabric internally lined in all instances with insulation to improve heat retention properties of building
  Party wall lining rebuilt to improve insulation and acoustic properties
  Hatch to access flat roof
  Roof light above stair
- 10 Terracotta baguette screen fixed to metal frame over roof connecting front and rear walls. Roof membrane behind terracotta screen
- 11 Wild flower green roof to flat roof
  12 Lifting folding panel shown open. Panel is clad in terracotta baguette screen fixed to metal frame as a continuation of the facade
- 13 Terracotta baguette screen fixed to metal frame
- 13 Ferracolla baguette screen ixed to metal frame
  14 Glazing behind lifting folding panel area with anodized aluminium frame
  15 Curtain wall glazing with anodized aluminium frame
  16 Angled glazing to rear of "link" with anodized aluminium frame
  17 New extension to existing flank walls to reuse brickwork from demolished front and rear walls. Any new brickwork will match existing in colour and detail detail
- 18 Recessed gutter detail
  19 Dashed line noting overhang above
  20 Ceramic fascia with chamfered edge
- 21 Ceramic cladding behind terracotta baguette screen 250