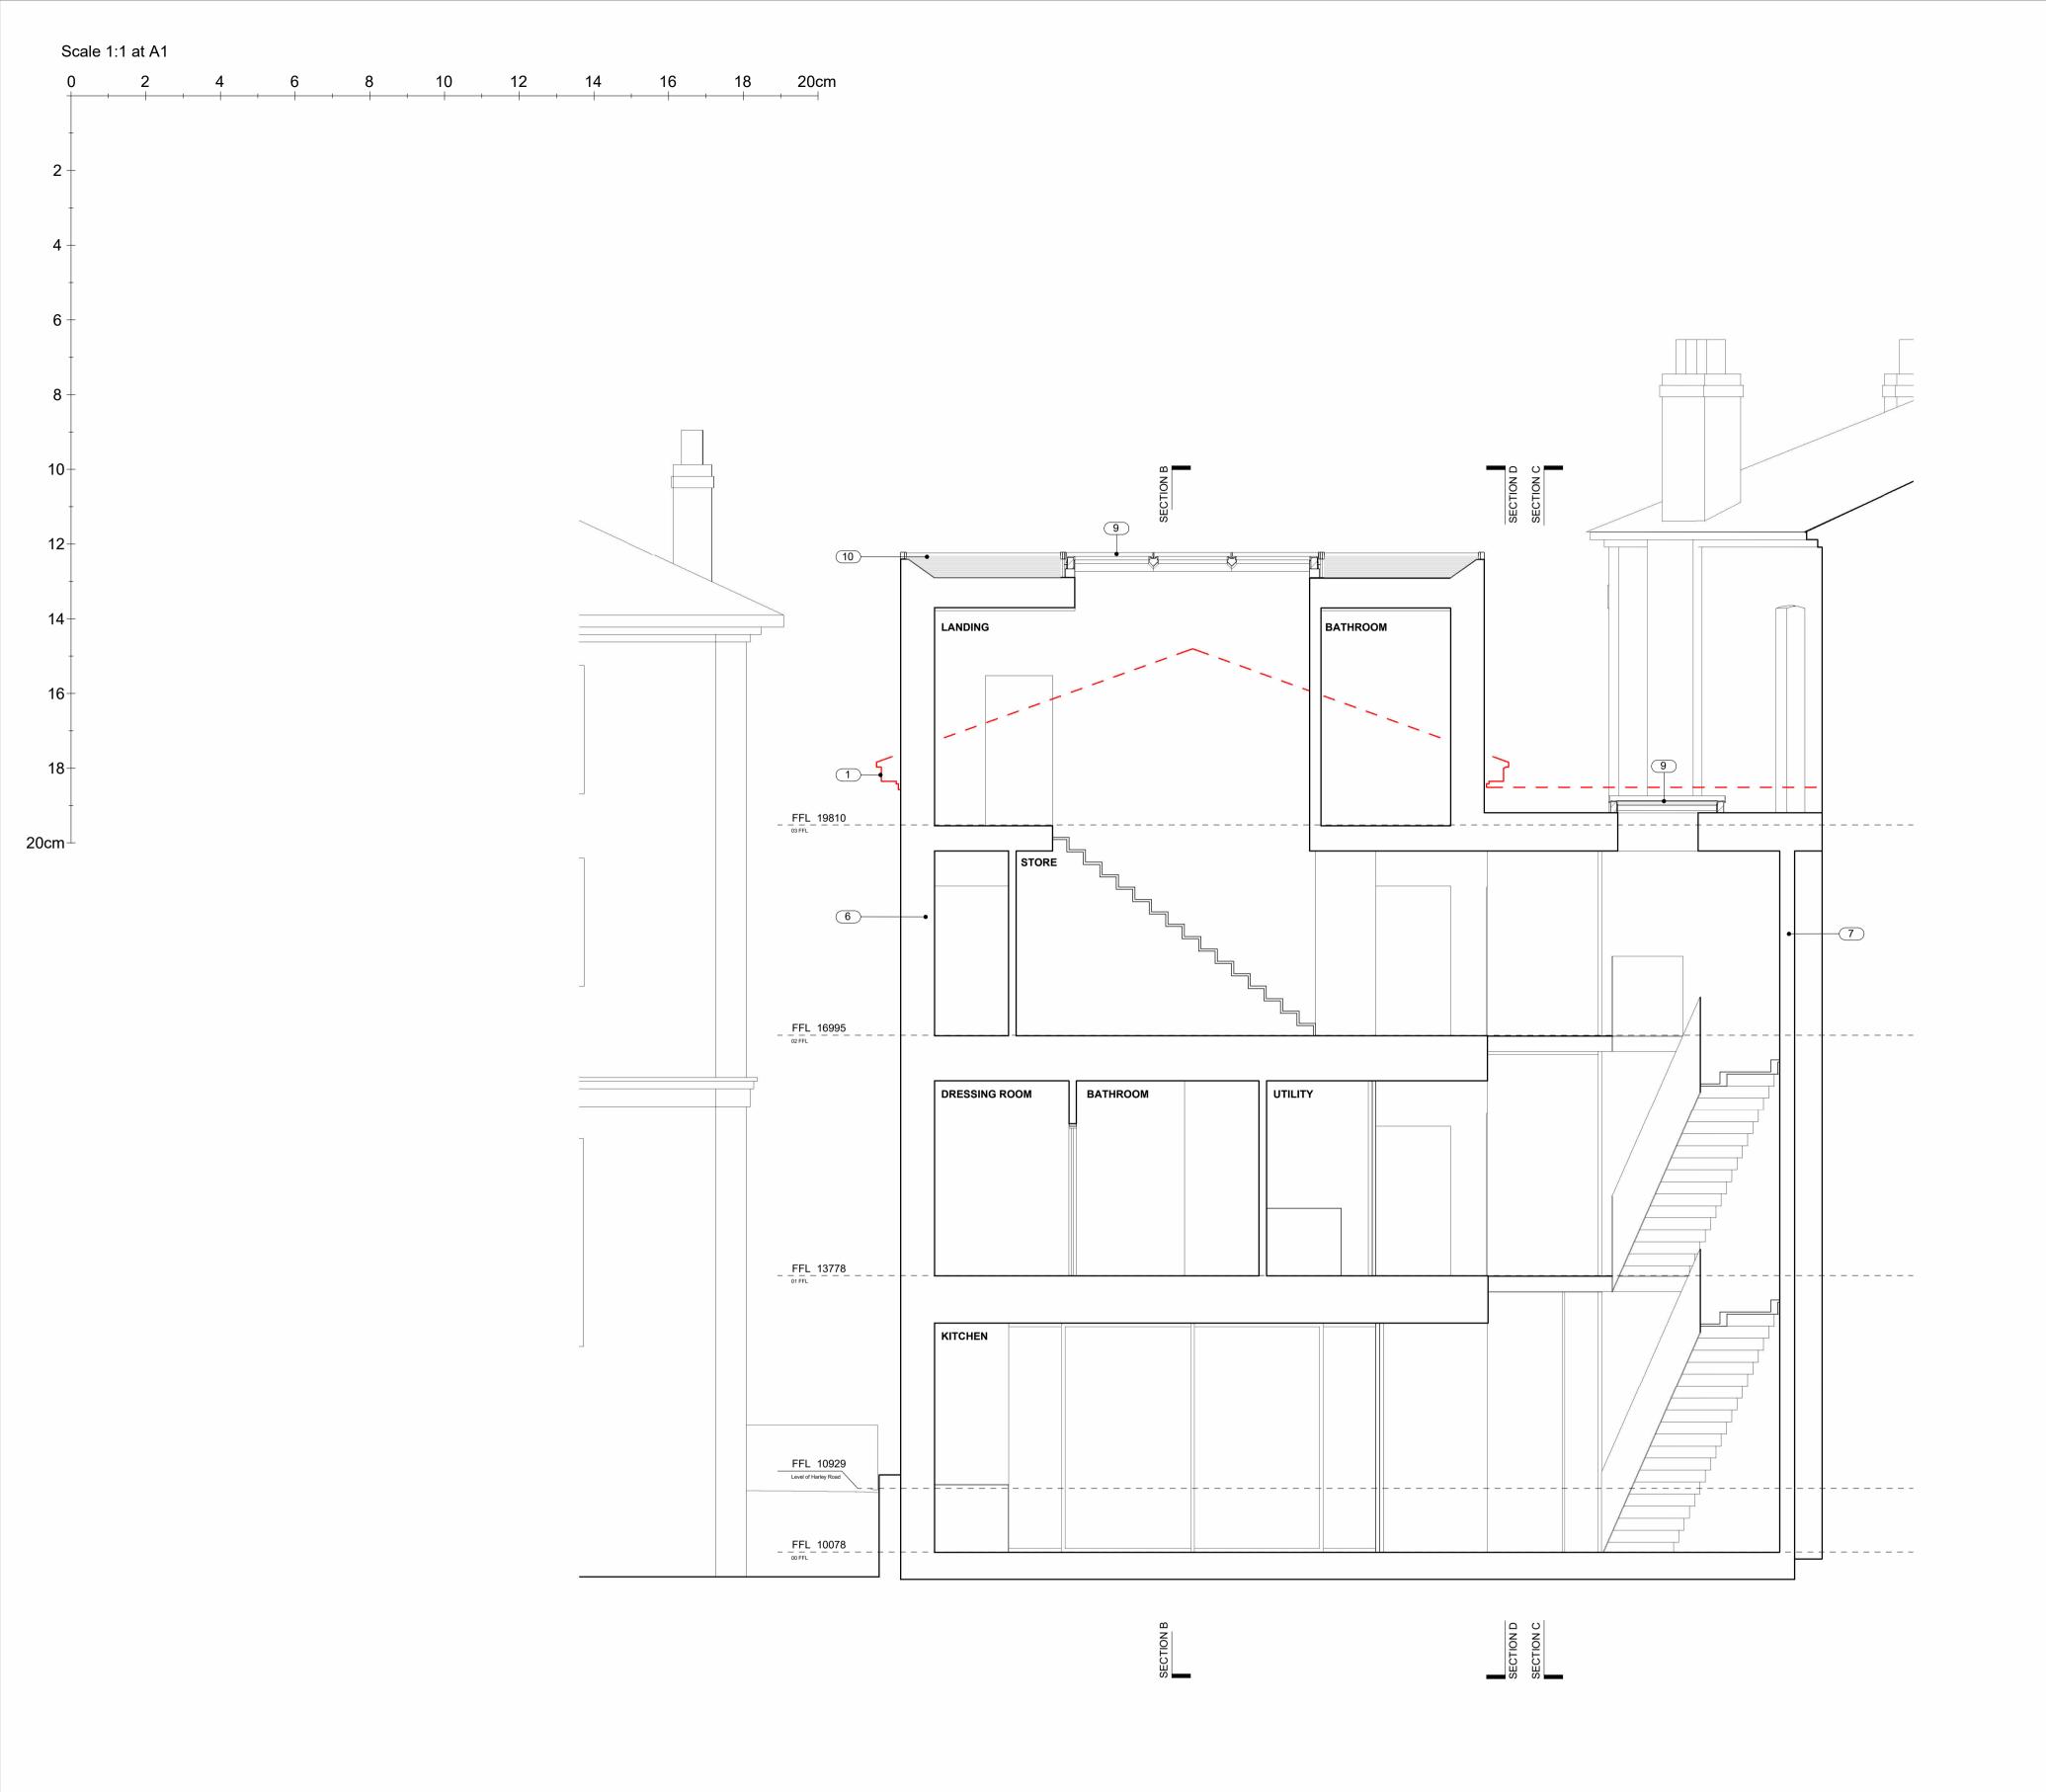

1 Line of existing building

3 Planting bed
4 Green roof to cycle storage / bin storage / ASHP
5 Permeable paving

18 Recessed gutter detail
19 Dashed line noting overhang above
20 Ceramic fascia with chamfered edge

21 Ceramic cladding behind terracotta baguette screen

6 Retained existing external fabric internally lined in all instances with insulation to improve heat retention properties of building
7 Party wall lining rebuilt to improve insulation and acoustic properties
8 Hatch to access flat roof
9 Roof light above stair

Wild flower green roof to flat roof
Lifting folding panel shown open. Panel is clad in terracotta baguette screen fixed to metal frame as a continuation of the facade
Terracotta baguette screen fixed to metal frame