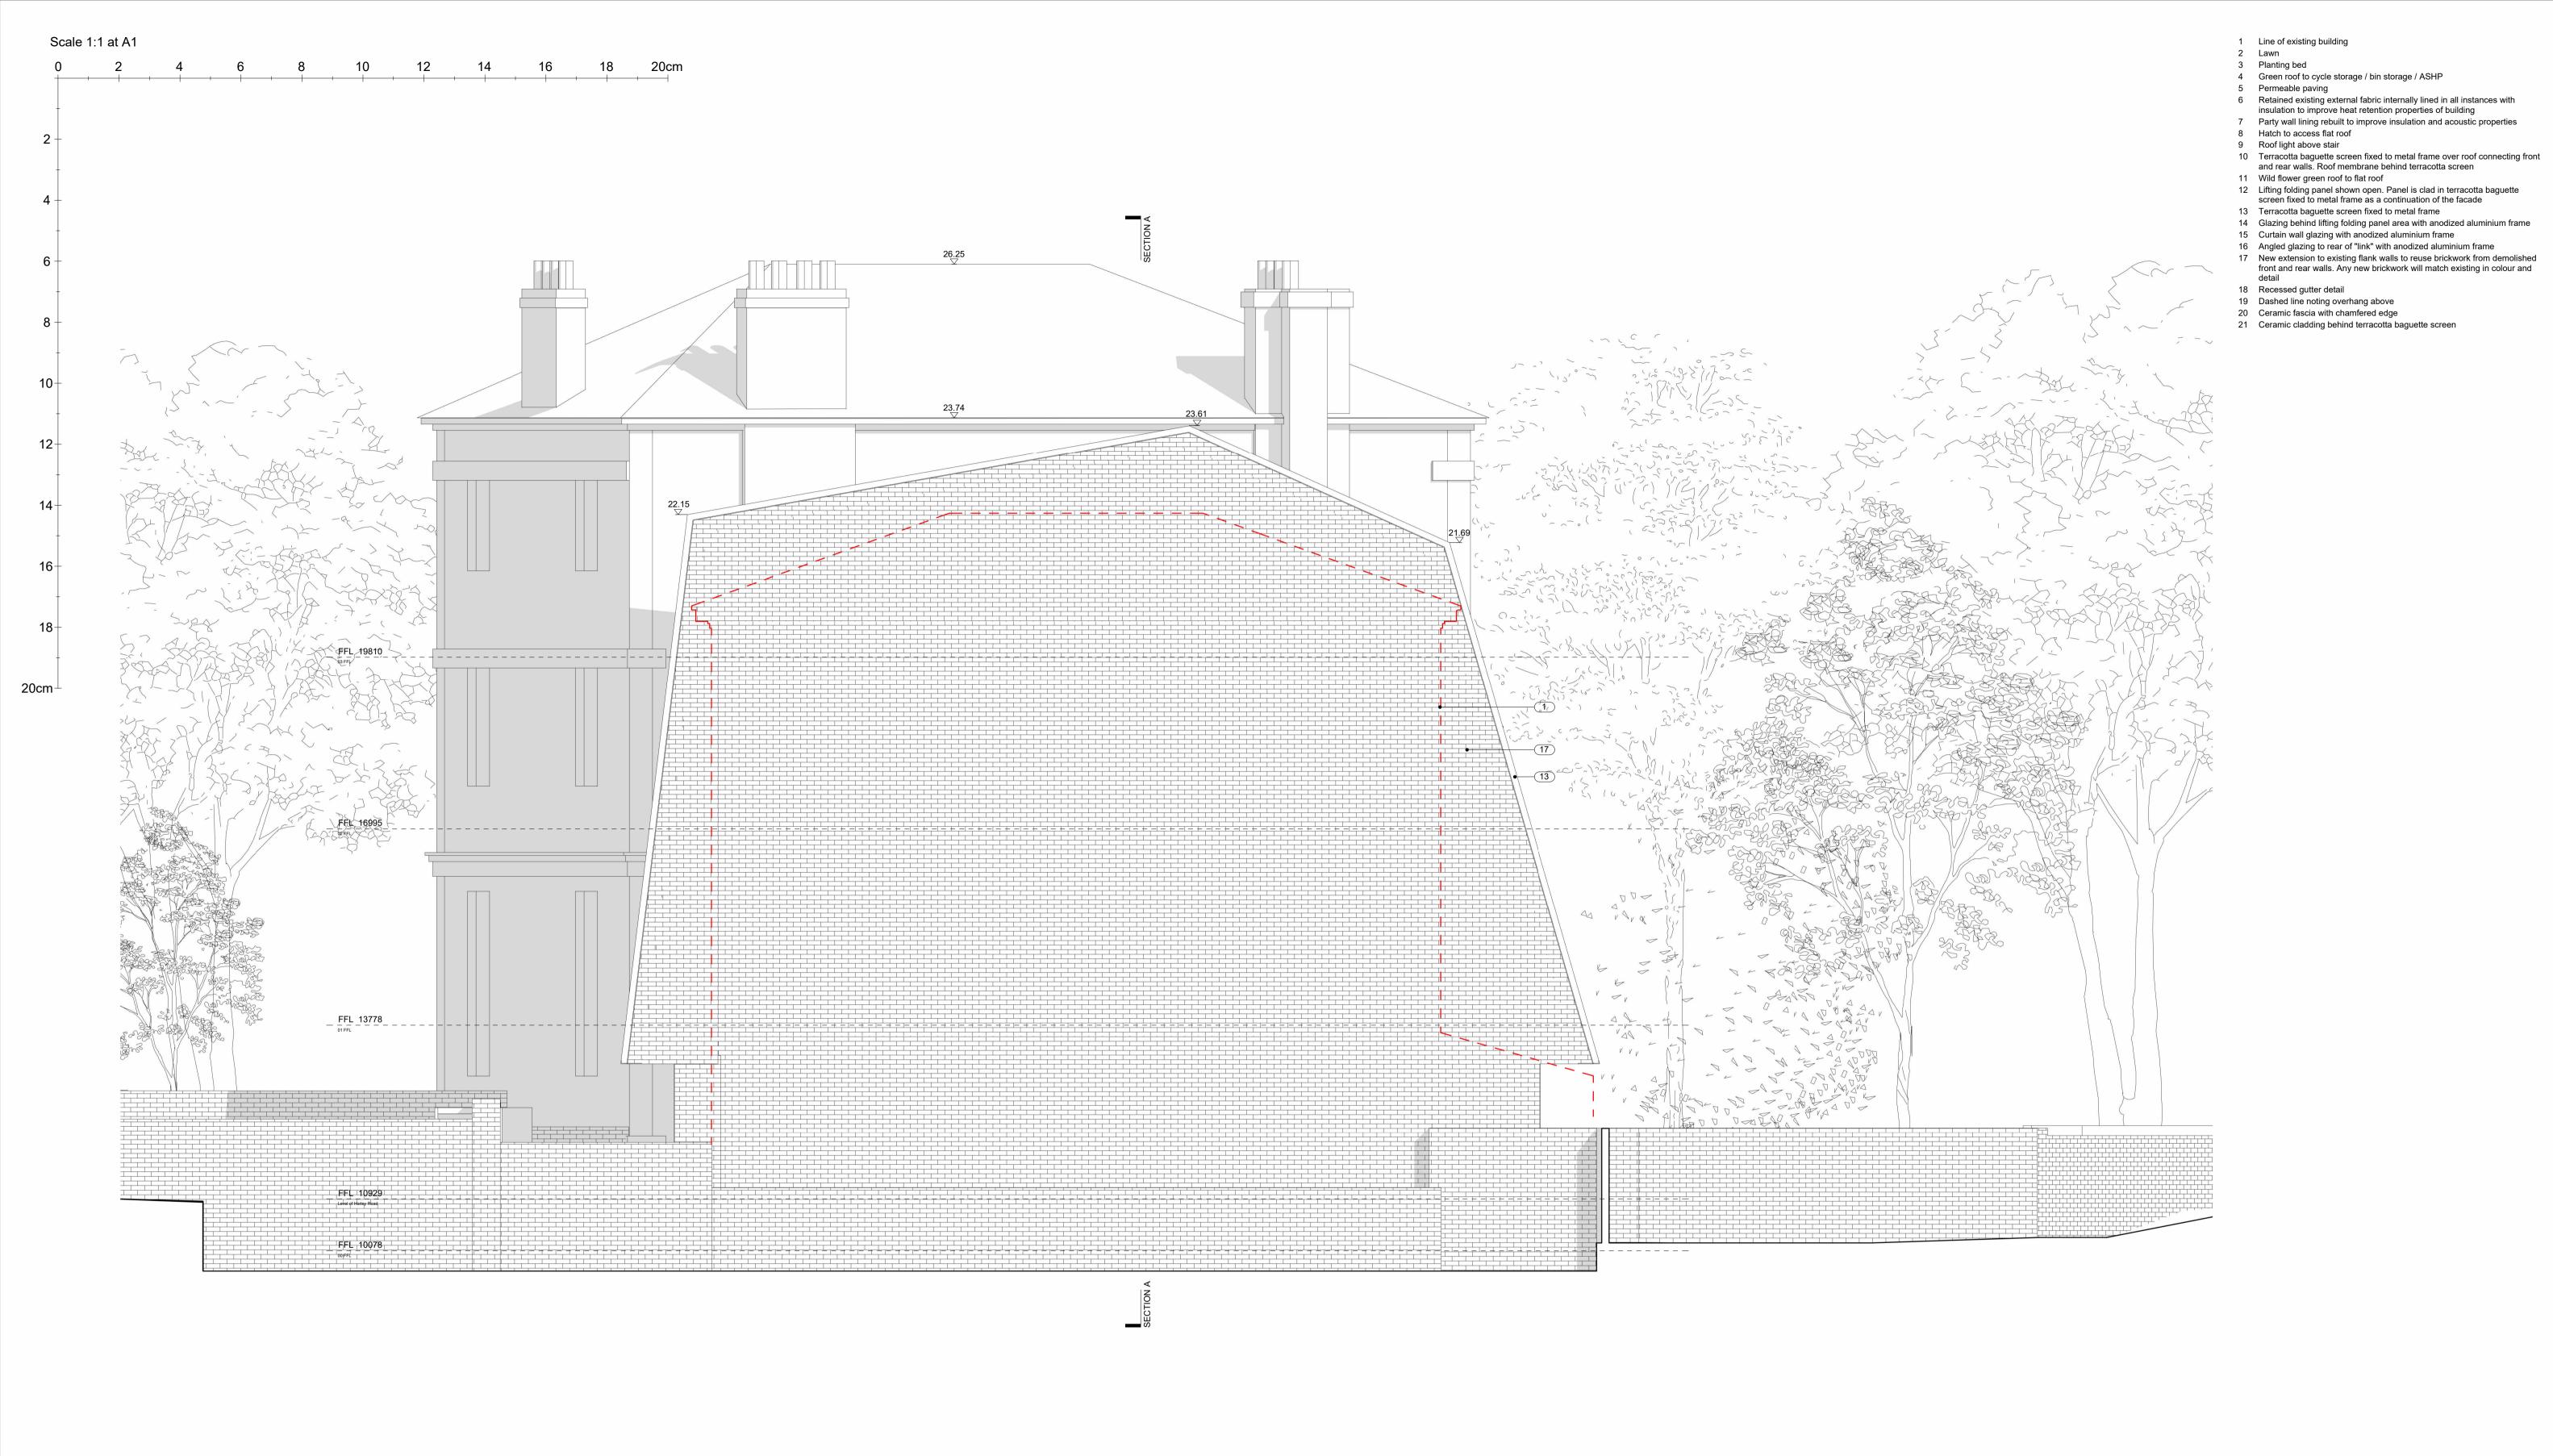

01 PROPOSED SOUTH EAST ELEVATION
1:50 @ A1

|                                                                                                                                                                                                                                                                                                                                                                                                                           | Revision Date Comments P01 04.05.2022 Planning Application | Revision Date Comments | Drawing Title         Project         Scale         Stage         Revision           PROPOSED SOUTH EAST ELEVATION         244         1 : 50 @ A1 1 : 100 @ A3         PLANNING         P01 |
|---------------------------------------------------------------------------------------------------------------------------------------------------------------------------------------------------------------------------------------------------------------------------------------------------------------------------------------------------------------------------------------------------------------------------|------------------------------------------------------------|------------------------|----------------------------------------------------------------------------------------------------------------------------------------------------------------------------------------------|
| This drawing is copyright. This drawing is the property of Gianni Botsford Architects Ltd. It may not be copied or disclosed to any third party without the permission of Gianni Botsford Architects Ltd.  The contractor shall submit full-size setting out drawings based on information provided in the drawings and specifications to the architect for comment without which manufacture shall not commence.         |                                                            |                        | Client Date Drawn By Drawing Number 29.03.2022 OM 244 212                                                                                                                                    |
| All dimensions are to be checked on site before any work proceeds. Do not scale this drawing but use only figured dimensions. Any errors or omissions are to be reported to the architect immediately.  This drawing is to be read in conjunction with all the relevant consultans' and/or specialists' drawings/documents and any discrepancies or variations are to be notified to the Architect before work commences. |                                                            |                        | Project ST. JOHNS STUDIO, HARLEY ROAD, LONDON, NW3 3BY  Gianni Botsford Architects  +44 (0)20 7434 2277 info@giannibotsford.com 65 Jeddo Road, London, W12 9ED                               |