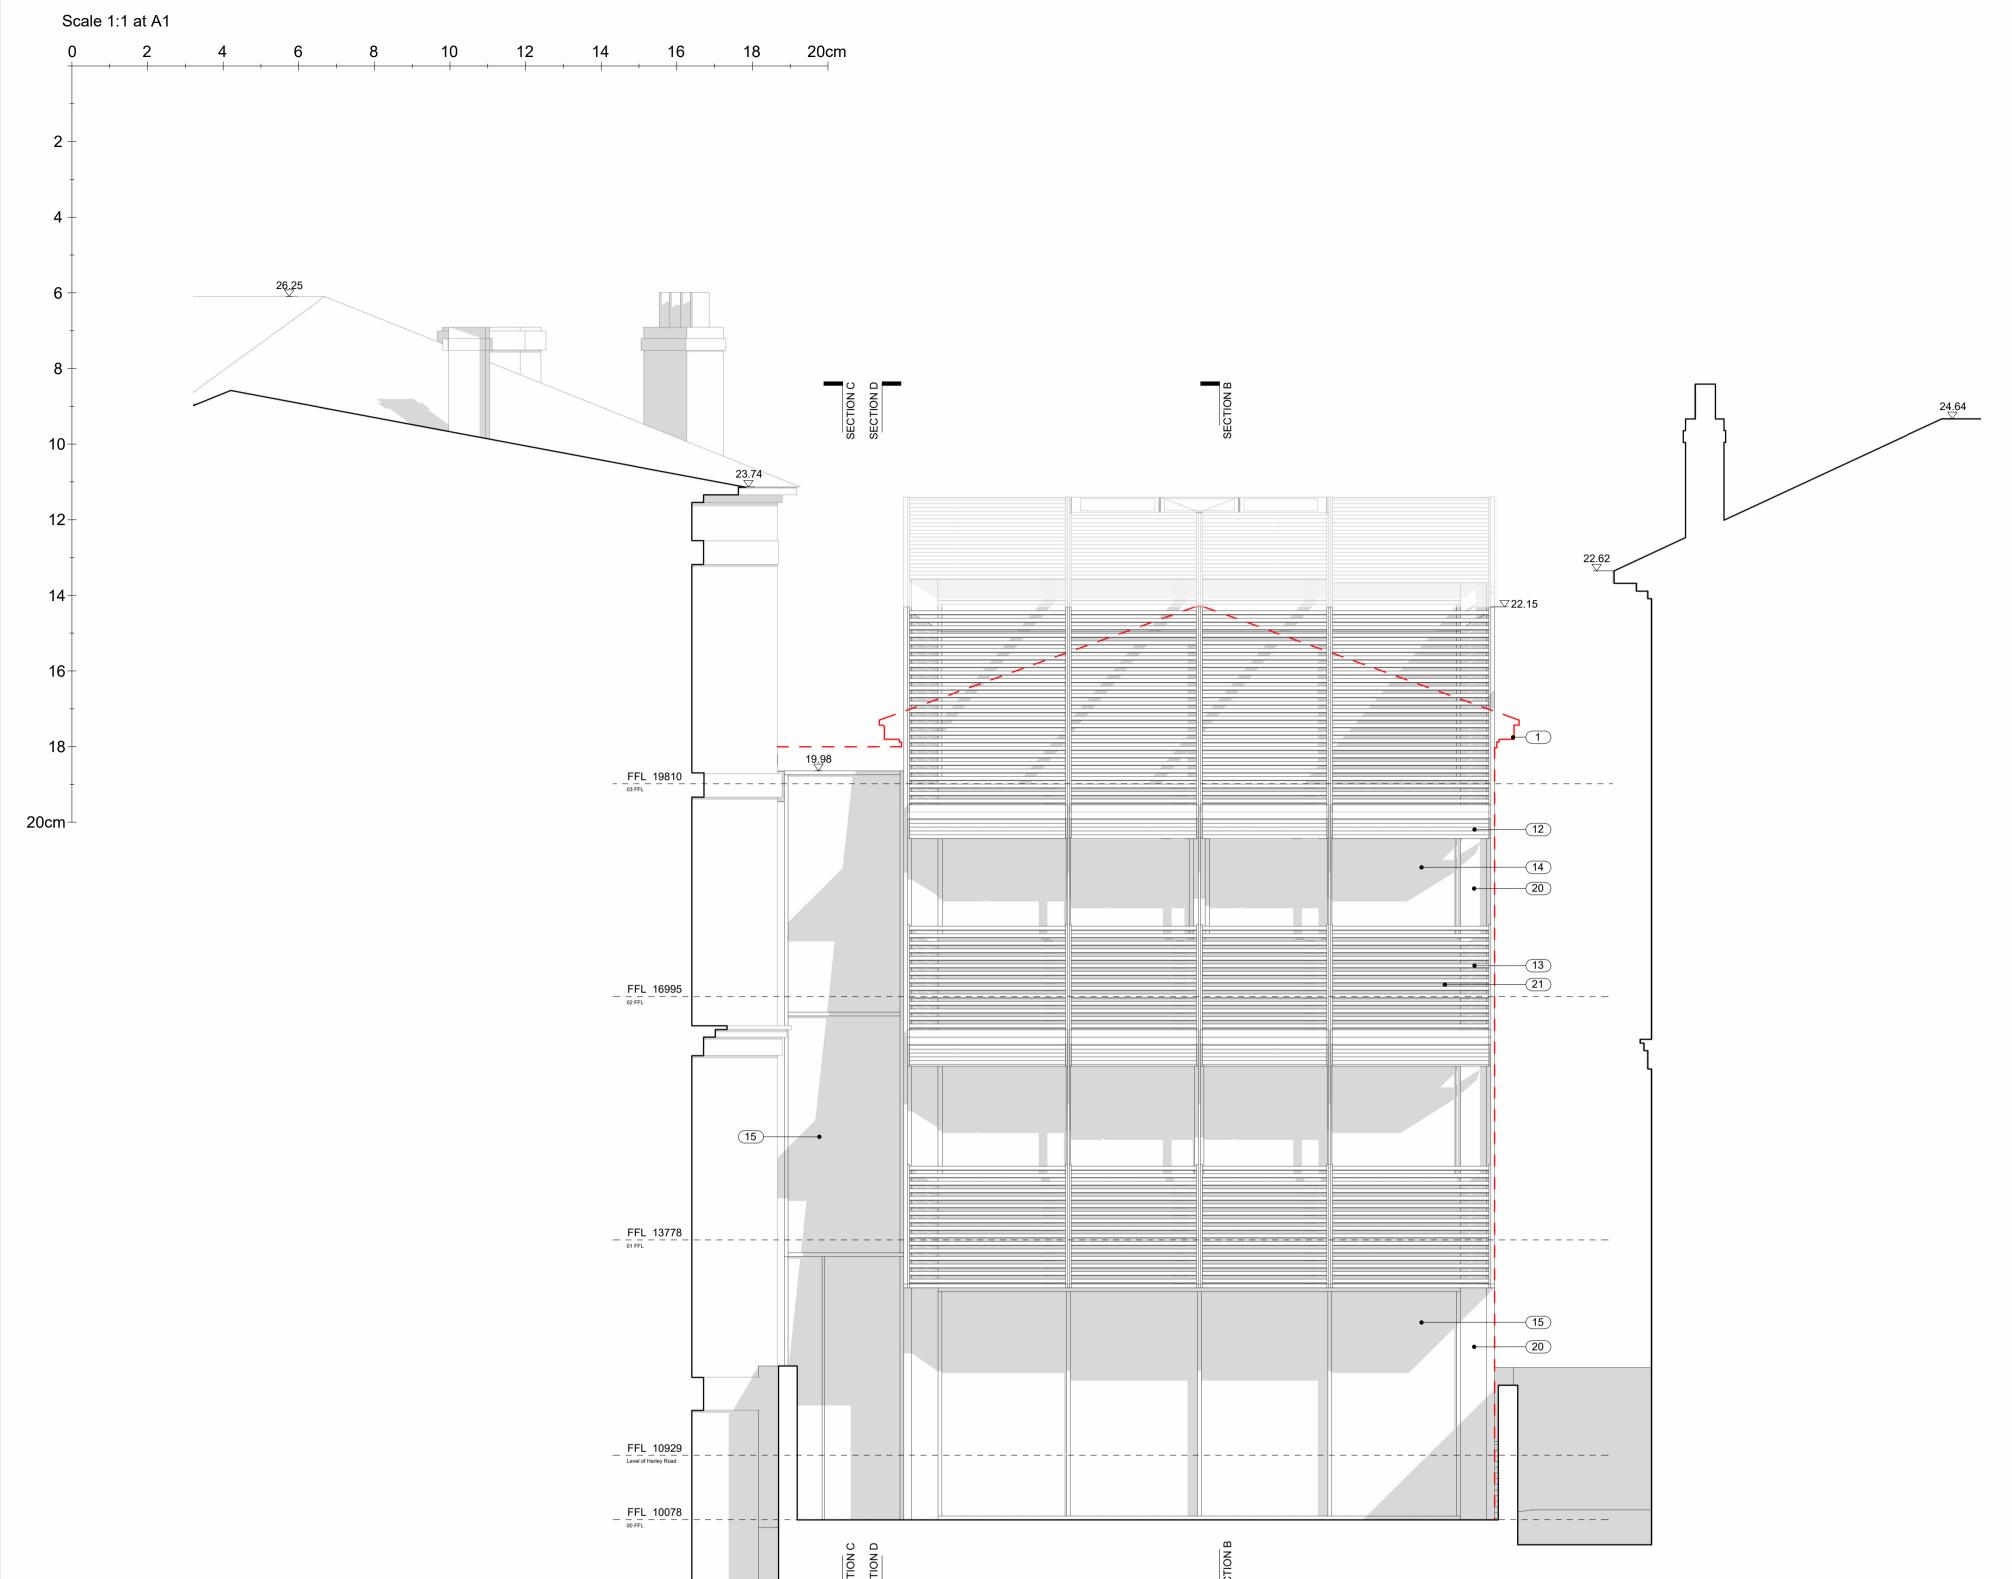

- 1 Line of existing building
- 2 Lawn

- 2 Lawn
  3 Planting bed
  4 Green roof to cycle storage / bin storage / ASHP
  5 Permeable paving
  6 Retained existing external fabric internally lined in all instances with insulation to improve heat retention properties of building
  7 Party wall lining rebuilt to improve insulation and acoustic properties
  8 Hatch to access flat roof
  9 Roof light above stair
  10 Terracotta baguette screen fixed to metal frame over roof connecting front and rear walls. Roof membrane behind terracotta screen
  11 Wild flower green roof to flat roof
  12 Lifting folding panel shown open. Panel is clad in terracotta baguette screen fixed to metal frame as a continuation of the facade
  13 Terracotta baguette screen fixed to metal frame
  14 Glazing behind lifting folding panel area with anodized aluminium frame

- Glazing behind lifting folding panel area with anodized aluminium frame
  Curtain wall glazing with anodized aluminium frame
  Angled glazing to rear of "link" with anodized aluminium frame
  New extension to existing flank walls to reuse brickwork from demolished front and rear walls. Any new brickwork will match existing in colour and

- 18 Recessed gutter detail
  19 Dashed line noting overhang above
  20 Ceramic fascia with chamfered edge
  21 Ceramic cladding behind terracotta baguette screen