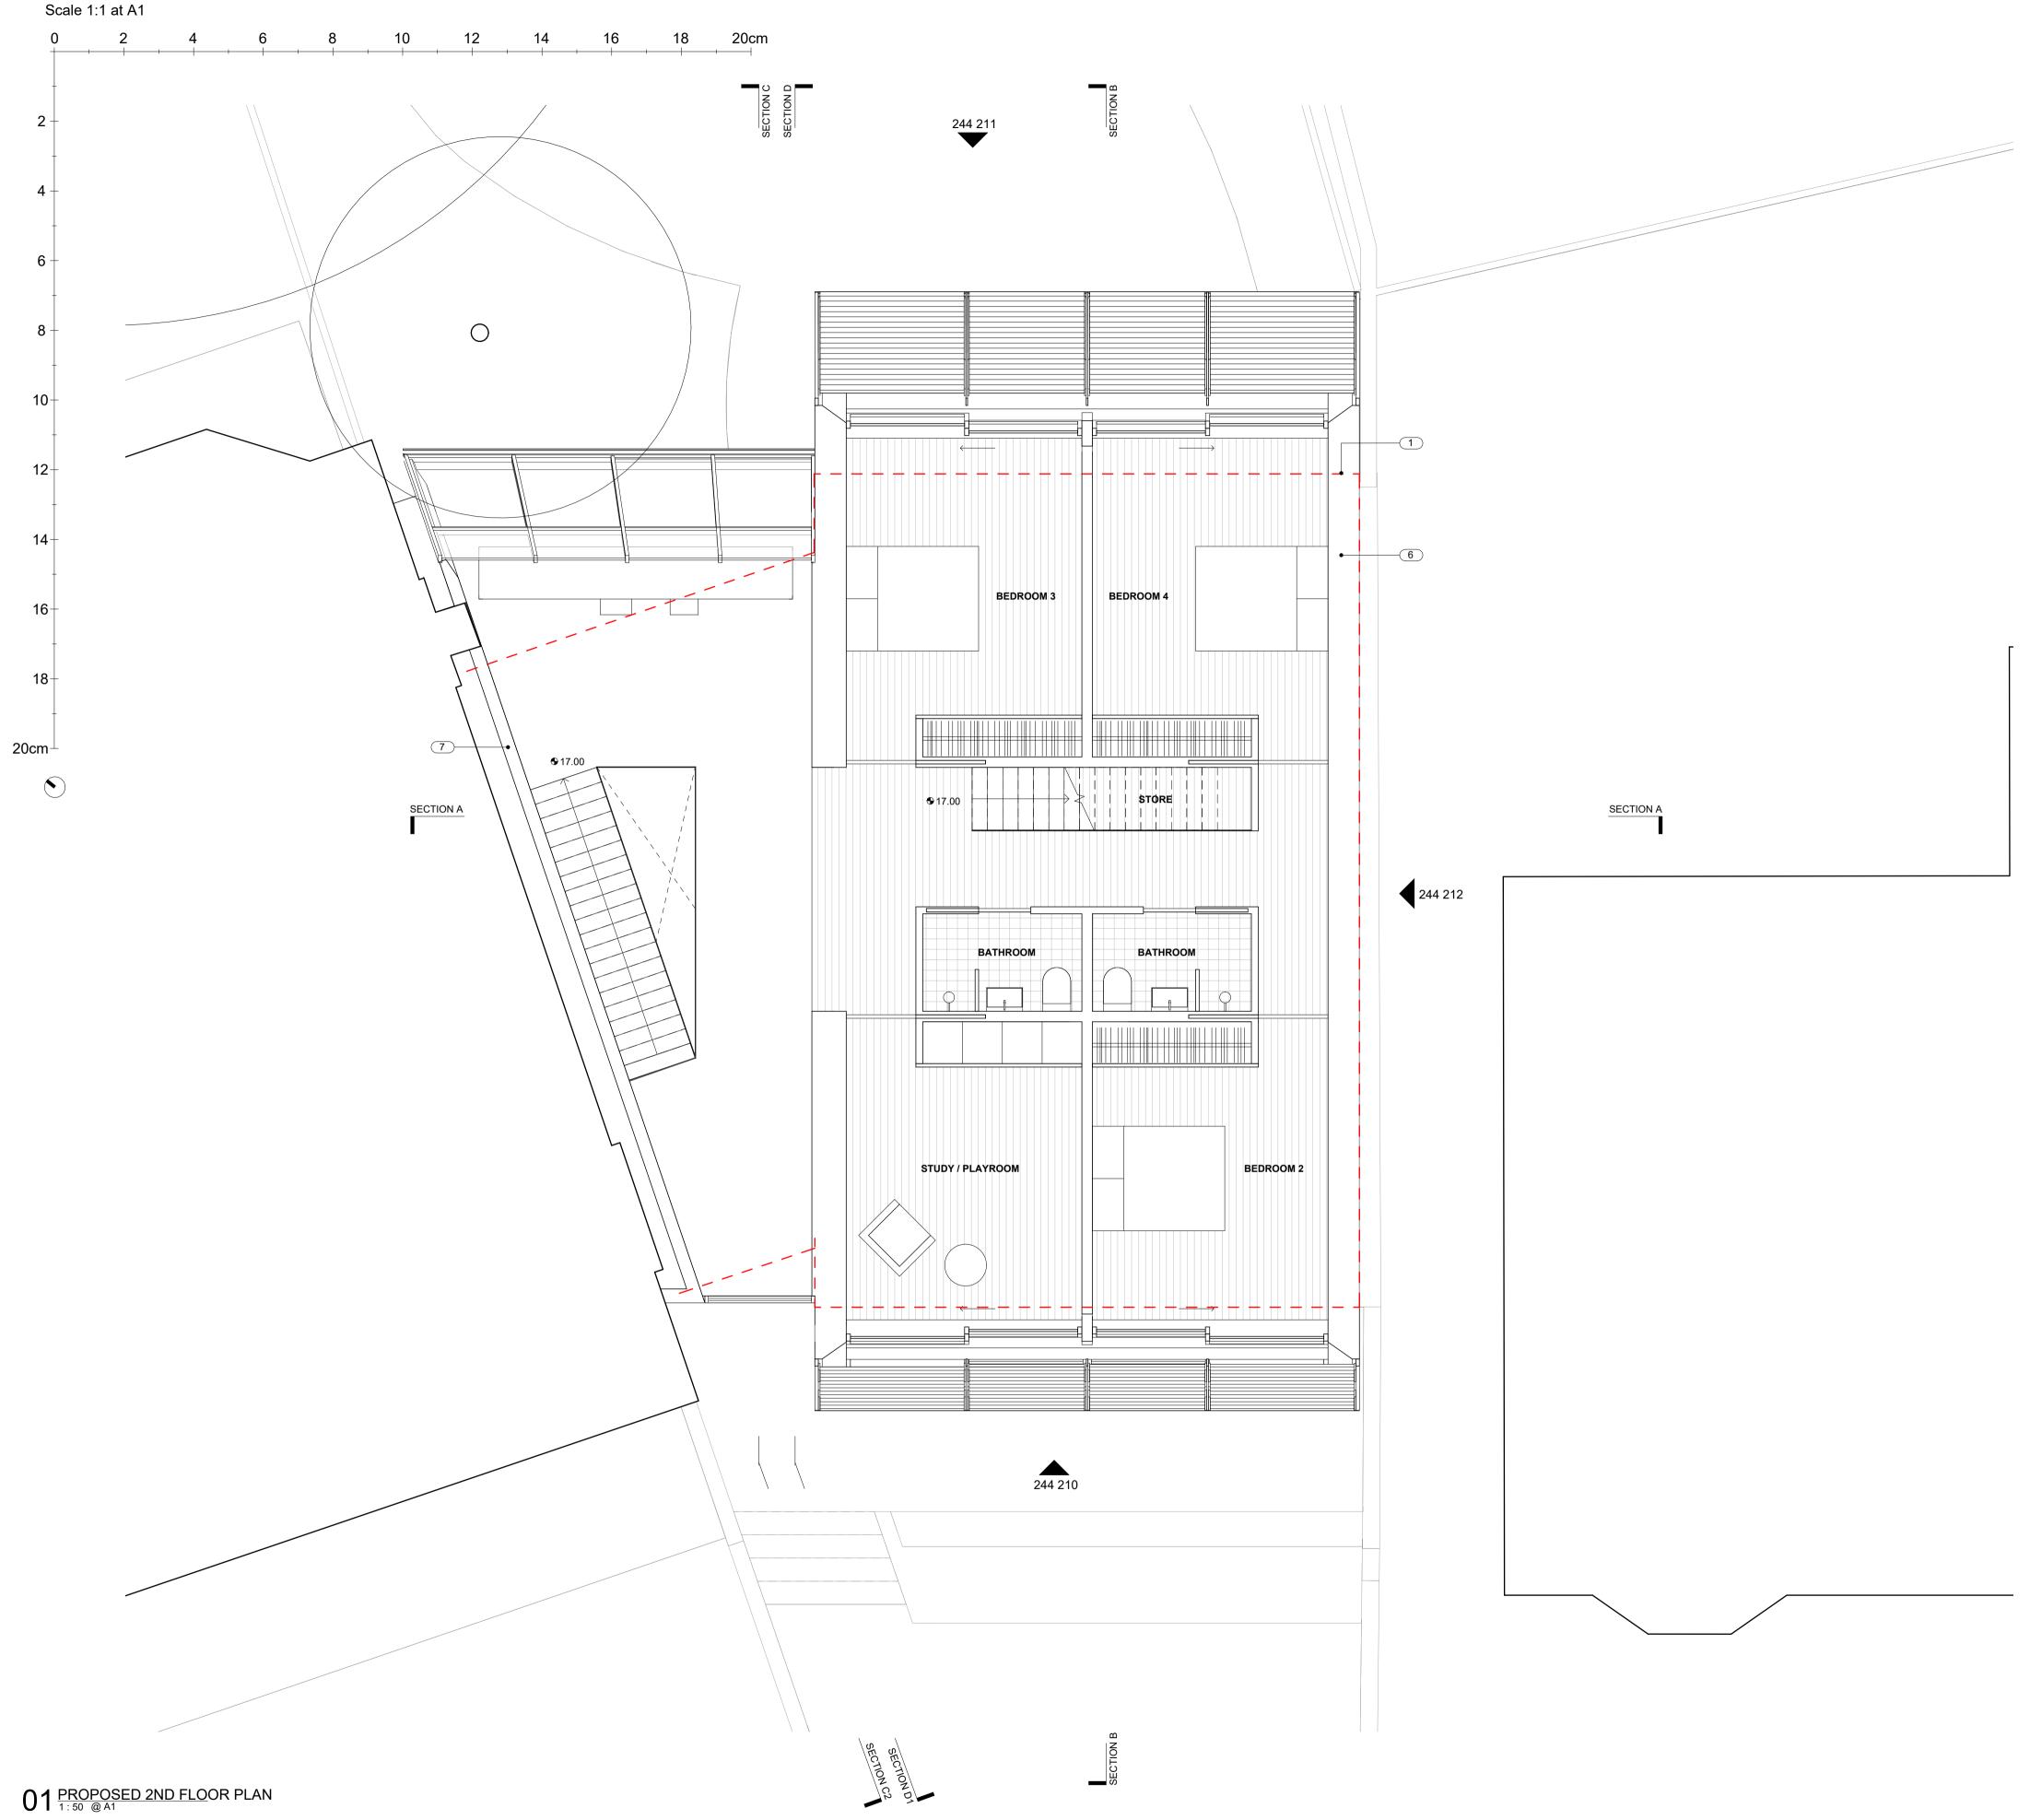

- 1 Line of existing building 2 Lawn

- Planting bed
  Green roof to cycle storage / bin storage / ASHP
  Permeable paving
- Retained existing external fabric internally lined in all instances with insulation to improve heat retention properties of building
  Party wall lining rebuilt to improve insulation and acoustic properties
  Hatch to access flat roof
  Roof light above stair

- 10 Terracotta baguette screen fixed to metal frame over roof connecting front and rear walls. Roof membrane behind terracotta screen
- 11 Wild flower green roof to flat roof
  12 Lifting folding panel shown open. Panel is clad in terracotta baguette screen fixed to metal frame as a continuation of the facade
  13 Terracotta baguette screen fixed to metal frame

- 13 Ferfactila baguette screen fixed to metal frame
  14 Glazing behind lifting folding panel area with anodized aluminium frame
  15 Curtain wall glazing with anodized aluminium frame
  16 Angled glazing to rear of "link" with anodized aluminium frame
  17 New extension to existing flank walls to reuse brickwork from demolished front and rear walls. Any new brickwork will match existing in colour and dotail detail
- 18 Recessed gutter detail
  19 Dashed line noting overhang above
  20 Ceramic fascia with chamfered edge
- 21 Ceramic cladding behind terracotta baguette screen

| ng Title<br>POSED 2ND FLOOR PLAN                 | Project<br>244                | Scale<br>1 : 50 @ A1<br>1 : 100 @ A3 | Stage<br>PLANNING                                                                | Revision<br>P01 |
|--------------------------------------------------|-------------------------------|--------------------------------------|----------------------------------------------------------------------------------|-----------------|
| NANTHANARAYANAN & V. JAIN                        | Date<br>28.03.2022            | Drawn By<br>OM                       | Drawing Number<br>244 203                                                        |                 |
| at<br>IOHNS STUDIO, HARLEY ROAD, LONDON, NW3 3BY | Gianni Botsford<br>Architects |                                      | +44 (0)20 7434 2277<br>info@giannibotsford.com<br>65 Jeddo Road, London, W12 9ED |                 |