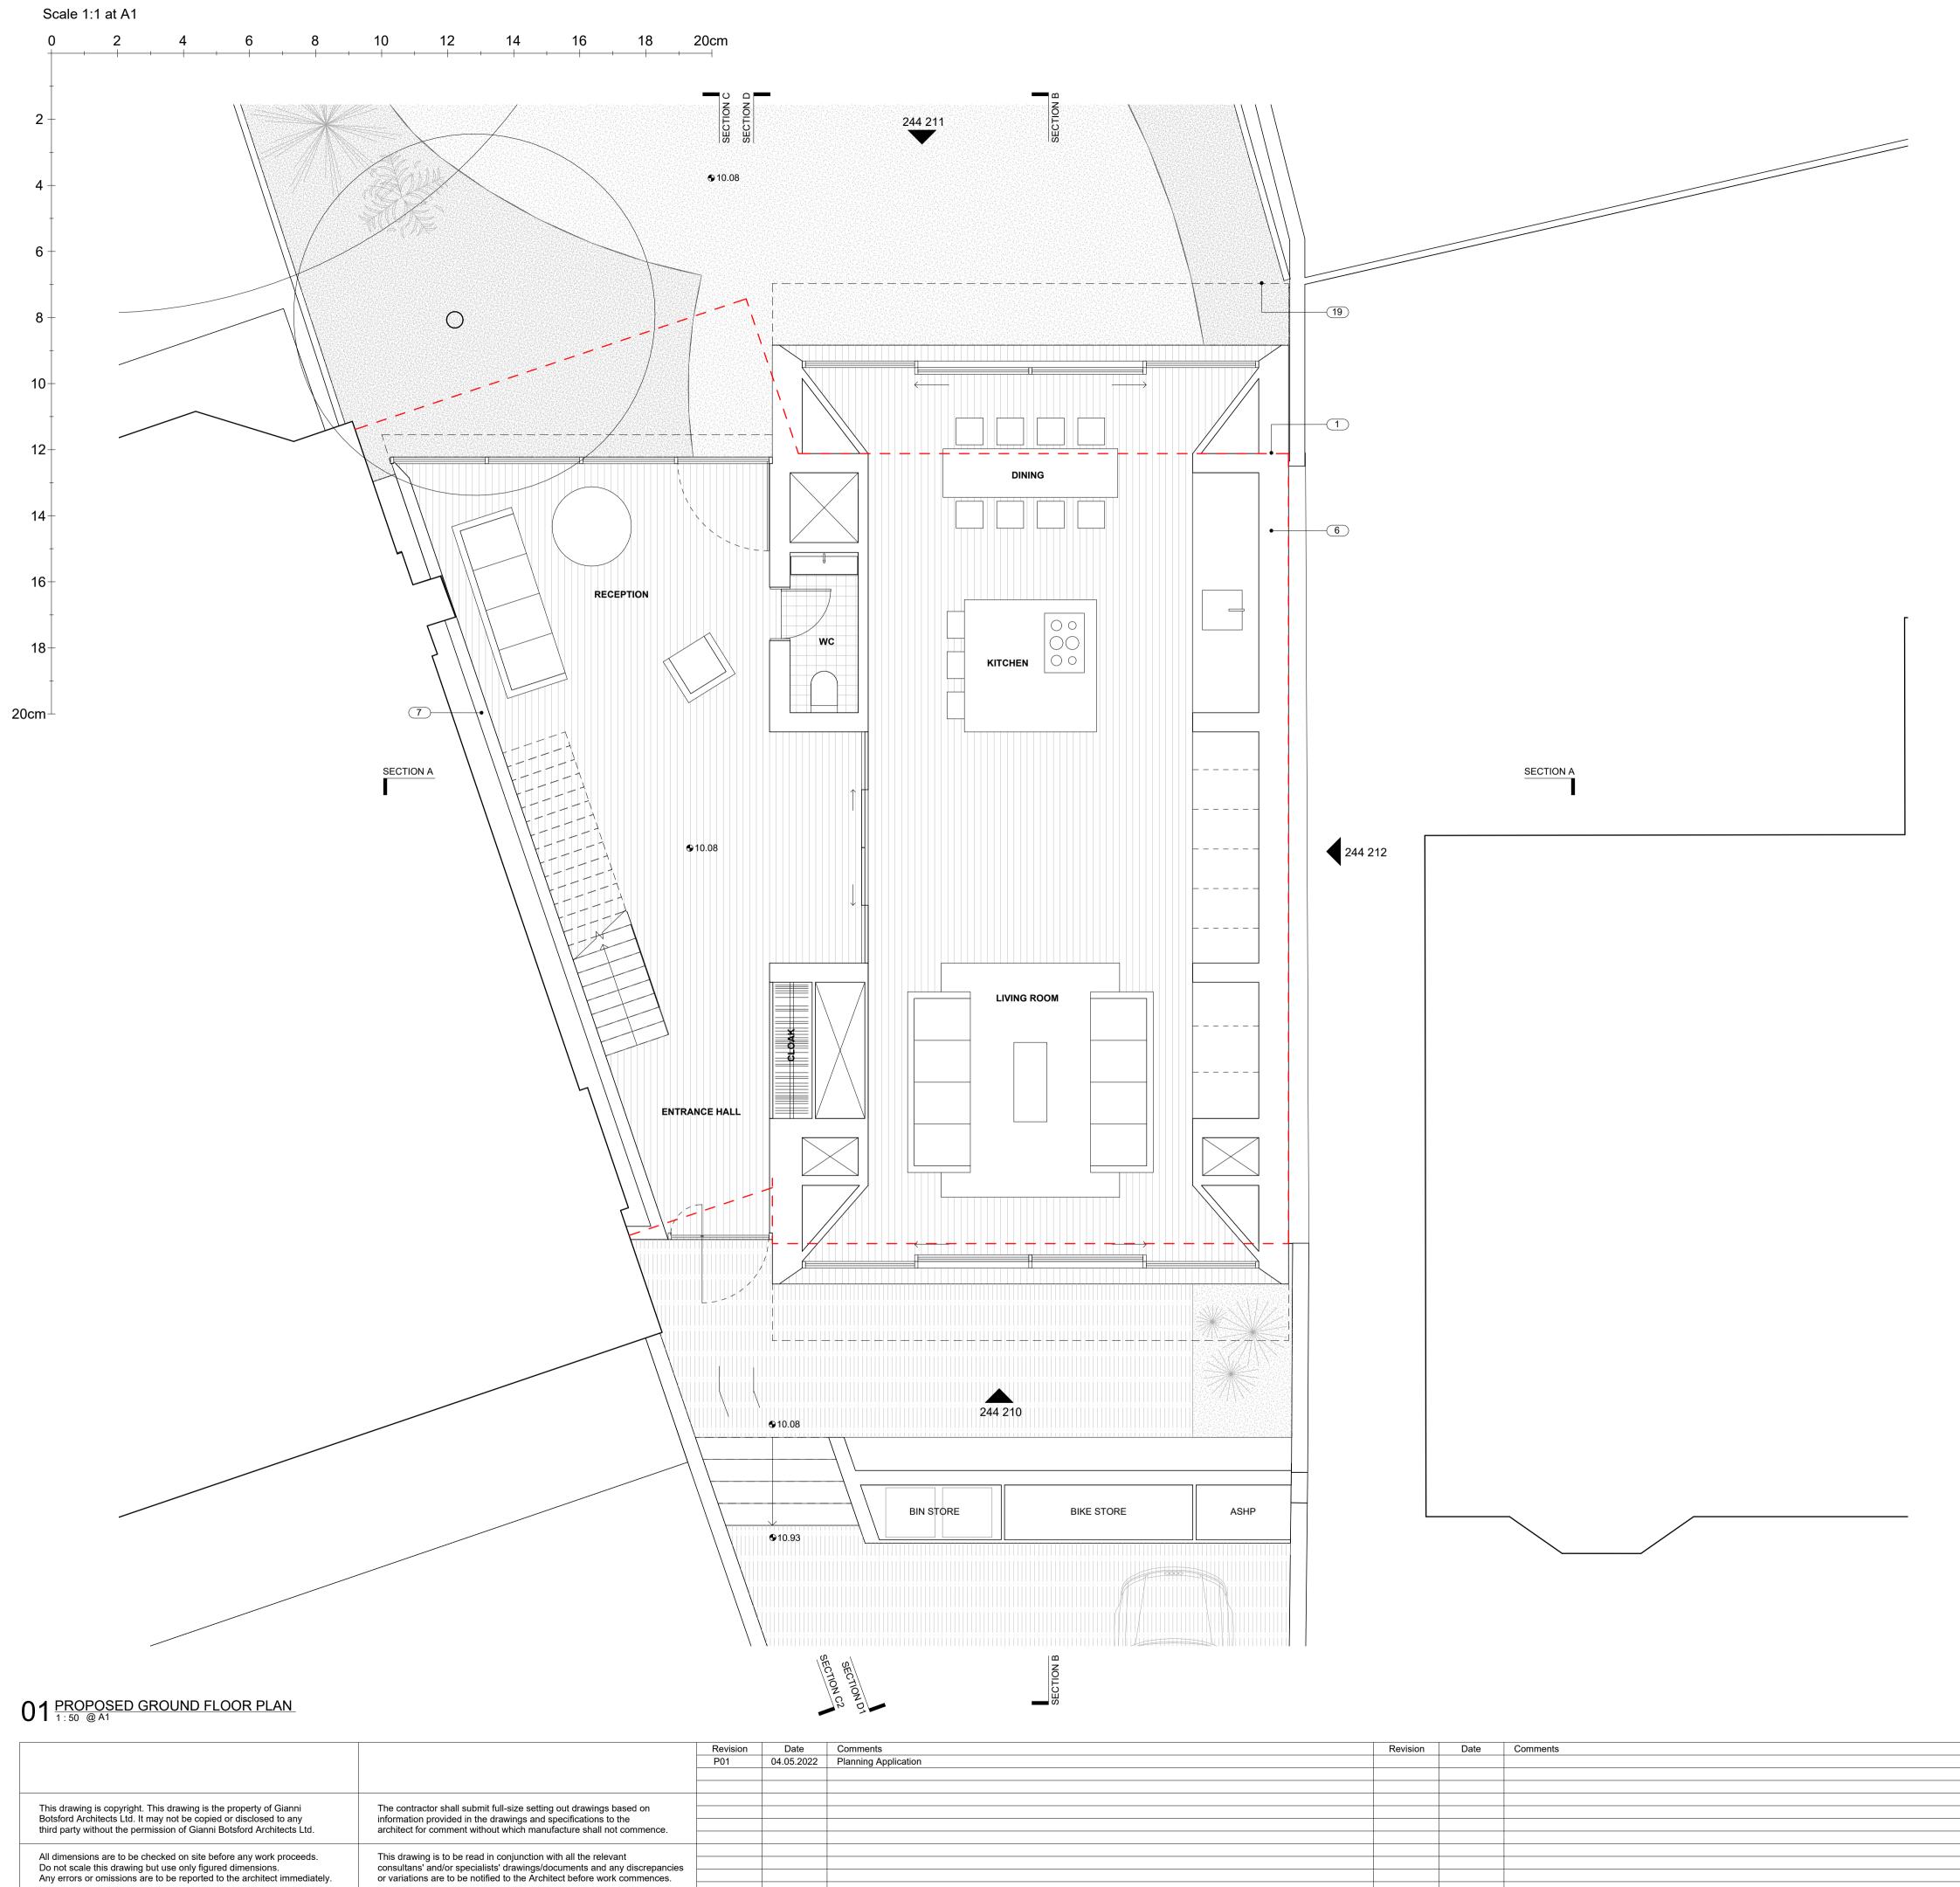

Do not scale this drawing but use only figured dimensions. Any errors or omissions are to be reported to the architect immediately.

- 1 Line of existing building 2 Lawn
- 3 Planting bed
- 4 Green roof to cycle storage / bin storage / ASHP
- 5 Permeable paving 6 Retained existing external fabric internally lined in all instances with insulation to improve heat retention properties of building
- 7 Party wall lining rebuilt to improve insulation and acoustic properties
- 8 Hatch to access flat roof9 Roof light above stair
- Terracotta baguette screen fixed to metal frame over roof connecting front and rear walls. Roof membrane behind terracotta screen
- 11 Wild flower green roof to flat roof
  12 Lifting folding panel shown open. Panel is clad in terracotta baguette screen fixed to metal frame as a continuation of the facade 13 Terracotta baguette screen fixed to metal frame

- 13 Ferfactila baguette screen fixed to metal frame
  14 Glazing behind lifting folding panel area with anodized aluminium frame
  15 Curtain wall glazing with anodized aluminium frame
  16 Angled glazing to rear of "link" with anodized aluminium frame
  17 New extension to existing flank walls to reuse brickwork from demolished front and rear walls. Any new brickwork will match existing in colour and dotail detail
- 18 Recessed gutter detail
  19 Dashed line noting overhang above
  20 Ceramic fascia with chamfered edge
- 21 Ceramic cladding behind terracotta baguette screen

| Drawing Title<br>PROPOSED GROUND FLOOR PLAN               | Project<br>244                | Scale<br>1 : 50 @ A1<br>1 : 100 @ A3 | Stage<br>PLANNING                                                                | Revision<br>P01 |
|-----------------------------------------------------------|-------------------------------|--------------------------------------|----------------------------------------------------------------------------------|-----------------|
| Client<br>M. ANANTHANARAYANAN & V. JAIN                   | Date<br>28.03.2022            | Drawn By<br>OM                       | Drawing Number<br>244 201                                                        |                 |
| Project<br>ST. JOHNS STUDIO, HARLEY ROAD, LONDON, NW3 3BY | Gianni Botsford<br>Architects |                                      | +44 (0)20 7434 2277<br>info@giannibotsford.com<br>65 Jeddo Road, London, W12 9ED |                 |