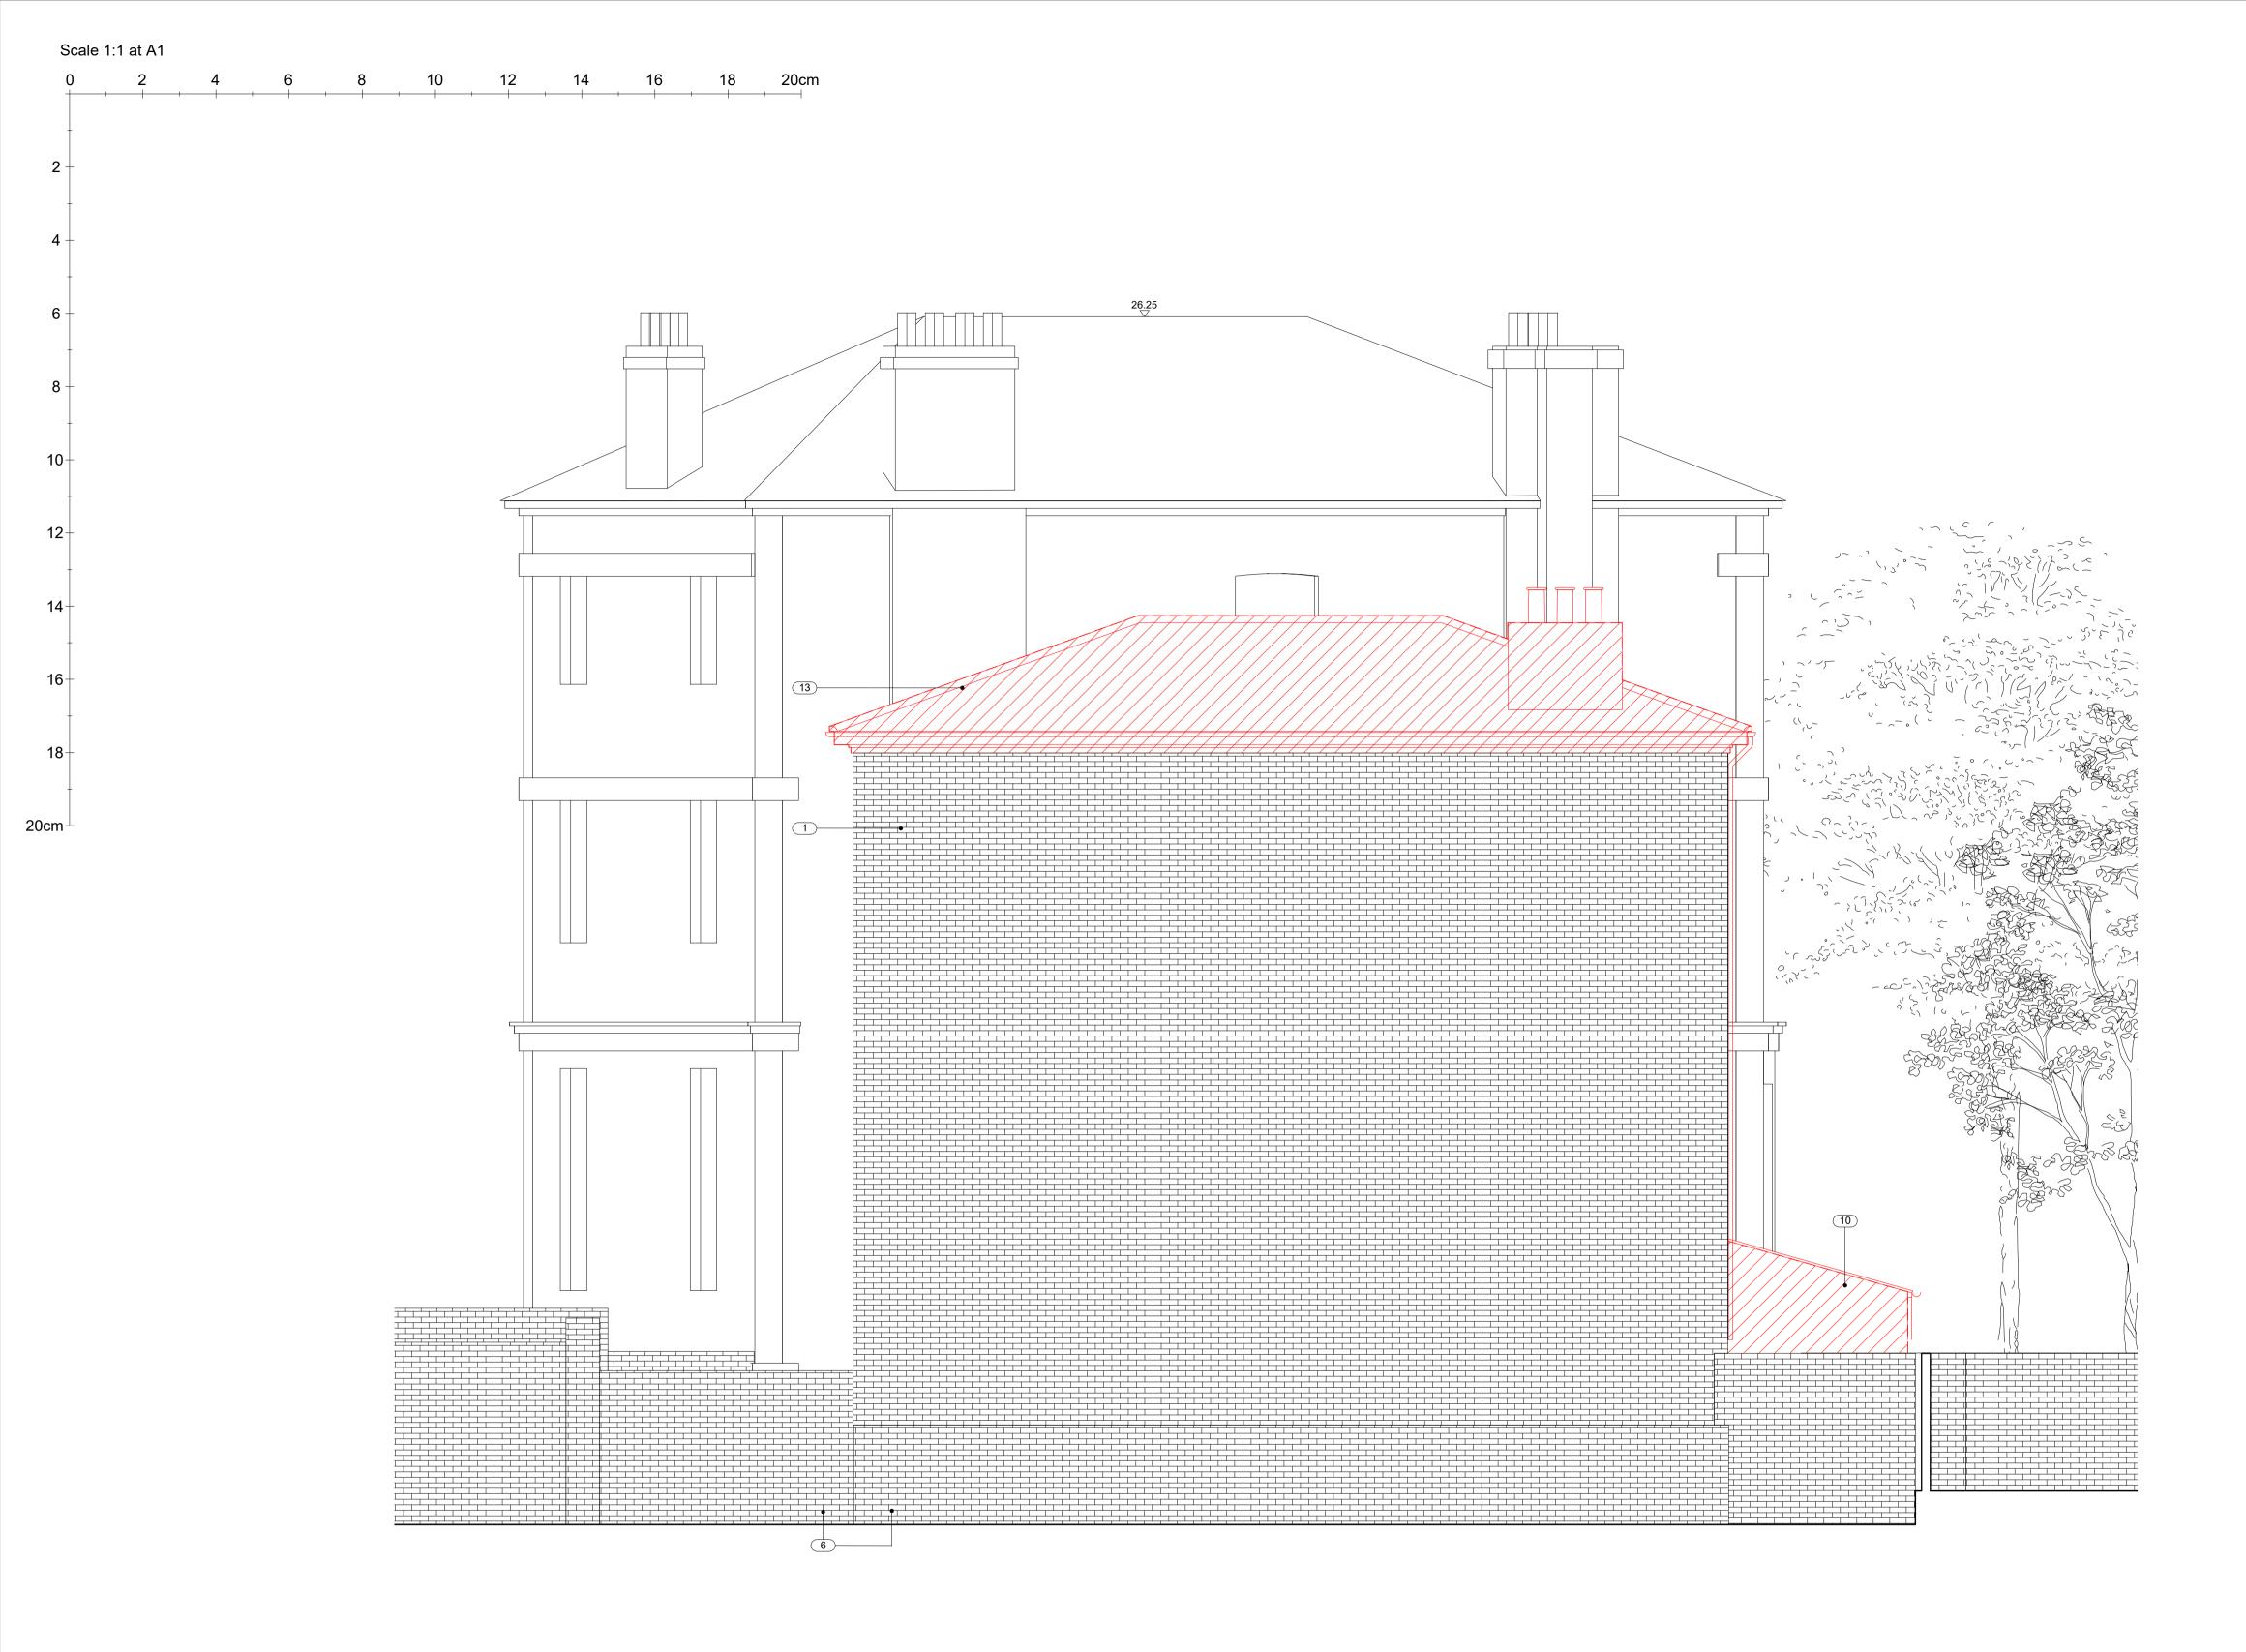

- Existing flank walls retained
  Existing foundations retained
  Small tree removed
  Existing gate retained
  Front and rear brick walls carefully demolished. Meterial retained and reused in proposal
  Existing boundary wall retained
  Existing party wall lining removed
  Existing concrete beam and block floor removed in "link" area
  Existing lightweight canopies removed
  Existing timber roof retained
  Existing roof removed to make way for new floor

<u>KEY</u>

- DEMOLISHED ELEMENT DEMOLISHED AREA  $\square$ - RETAINED

| ng Title                                       | Project              | Scale                       | Stage                                                                            | Revision |  |
|------------------------------------------------|----------------------|-----------------------------|----------------------------------------------------------------------------------|----------|--|
| OLITION - SOUTH EAST ELEVATION                 | 244                  | 1 : 50 @ A1<br>1 : 100 @ A3 | PLANNING                                                                         | P01      |  |
|                                                | Date                 | Drawn By                    | Drawing Number                                                                   |          |  |
| NANTHANARAYANAN & V. JAIN                      | 27.04.2022           | OM                          | 244 132                                                                          |          |  |
| t<br>OHNS STUDIO, HARLEY ROAD, LONDON, NW3 3BY | Gianni B<br>Architec |                             | +44 (0)20 7434 2277<br>info@giannibotsford.com<br>65 Jeddo Road, London, W12 9ED |          |  |
|                                                |                      |                             |                                                                                  |          |  |