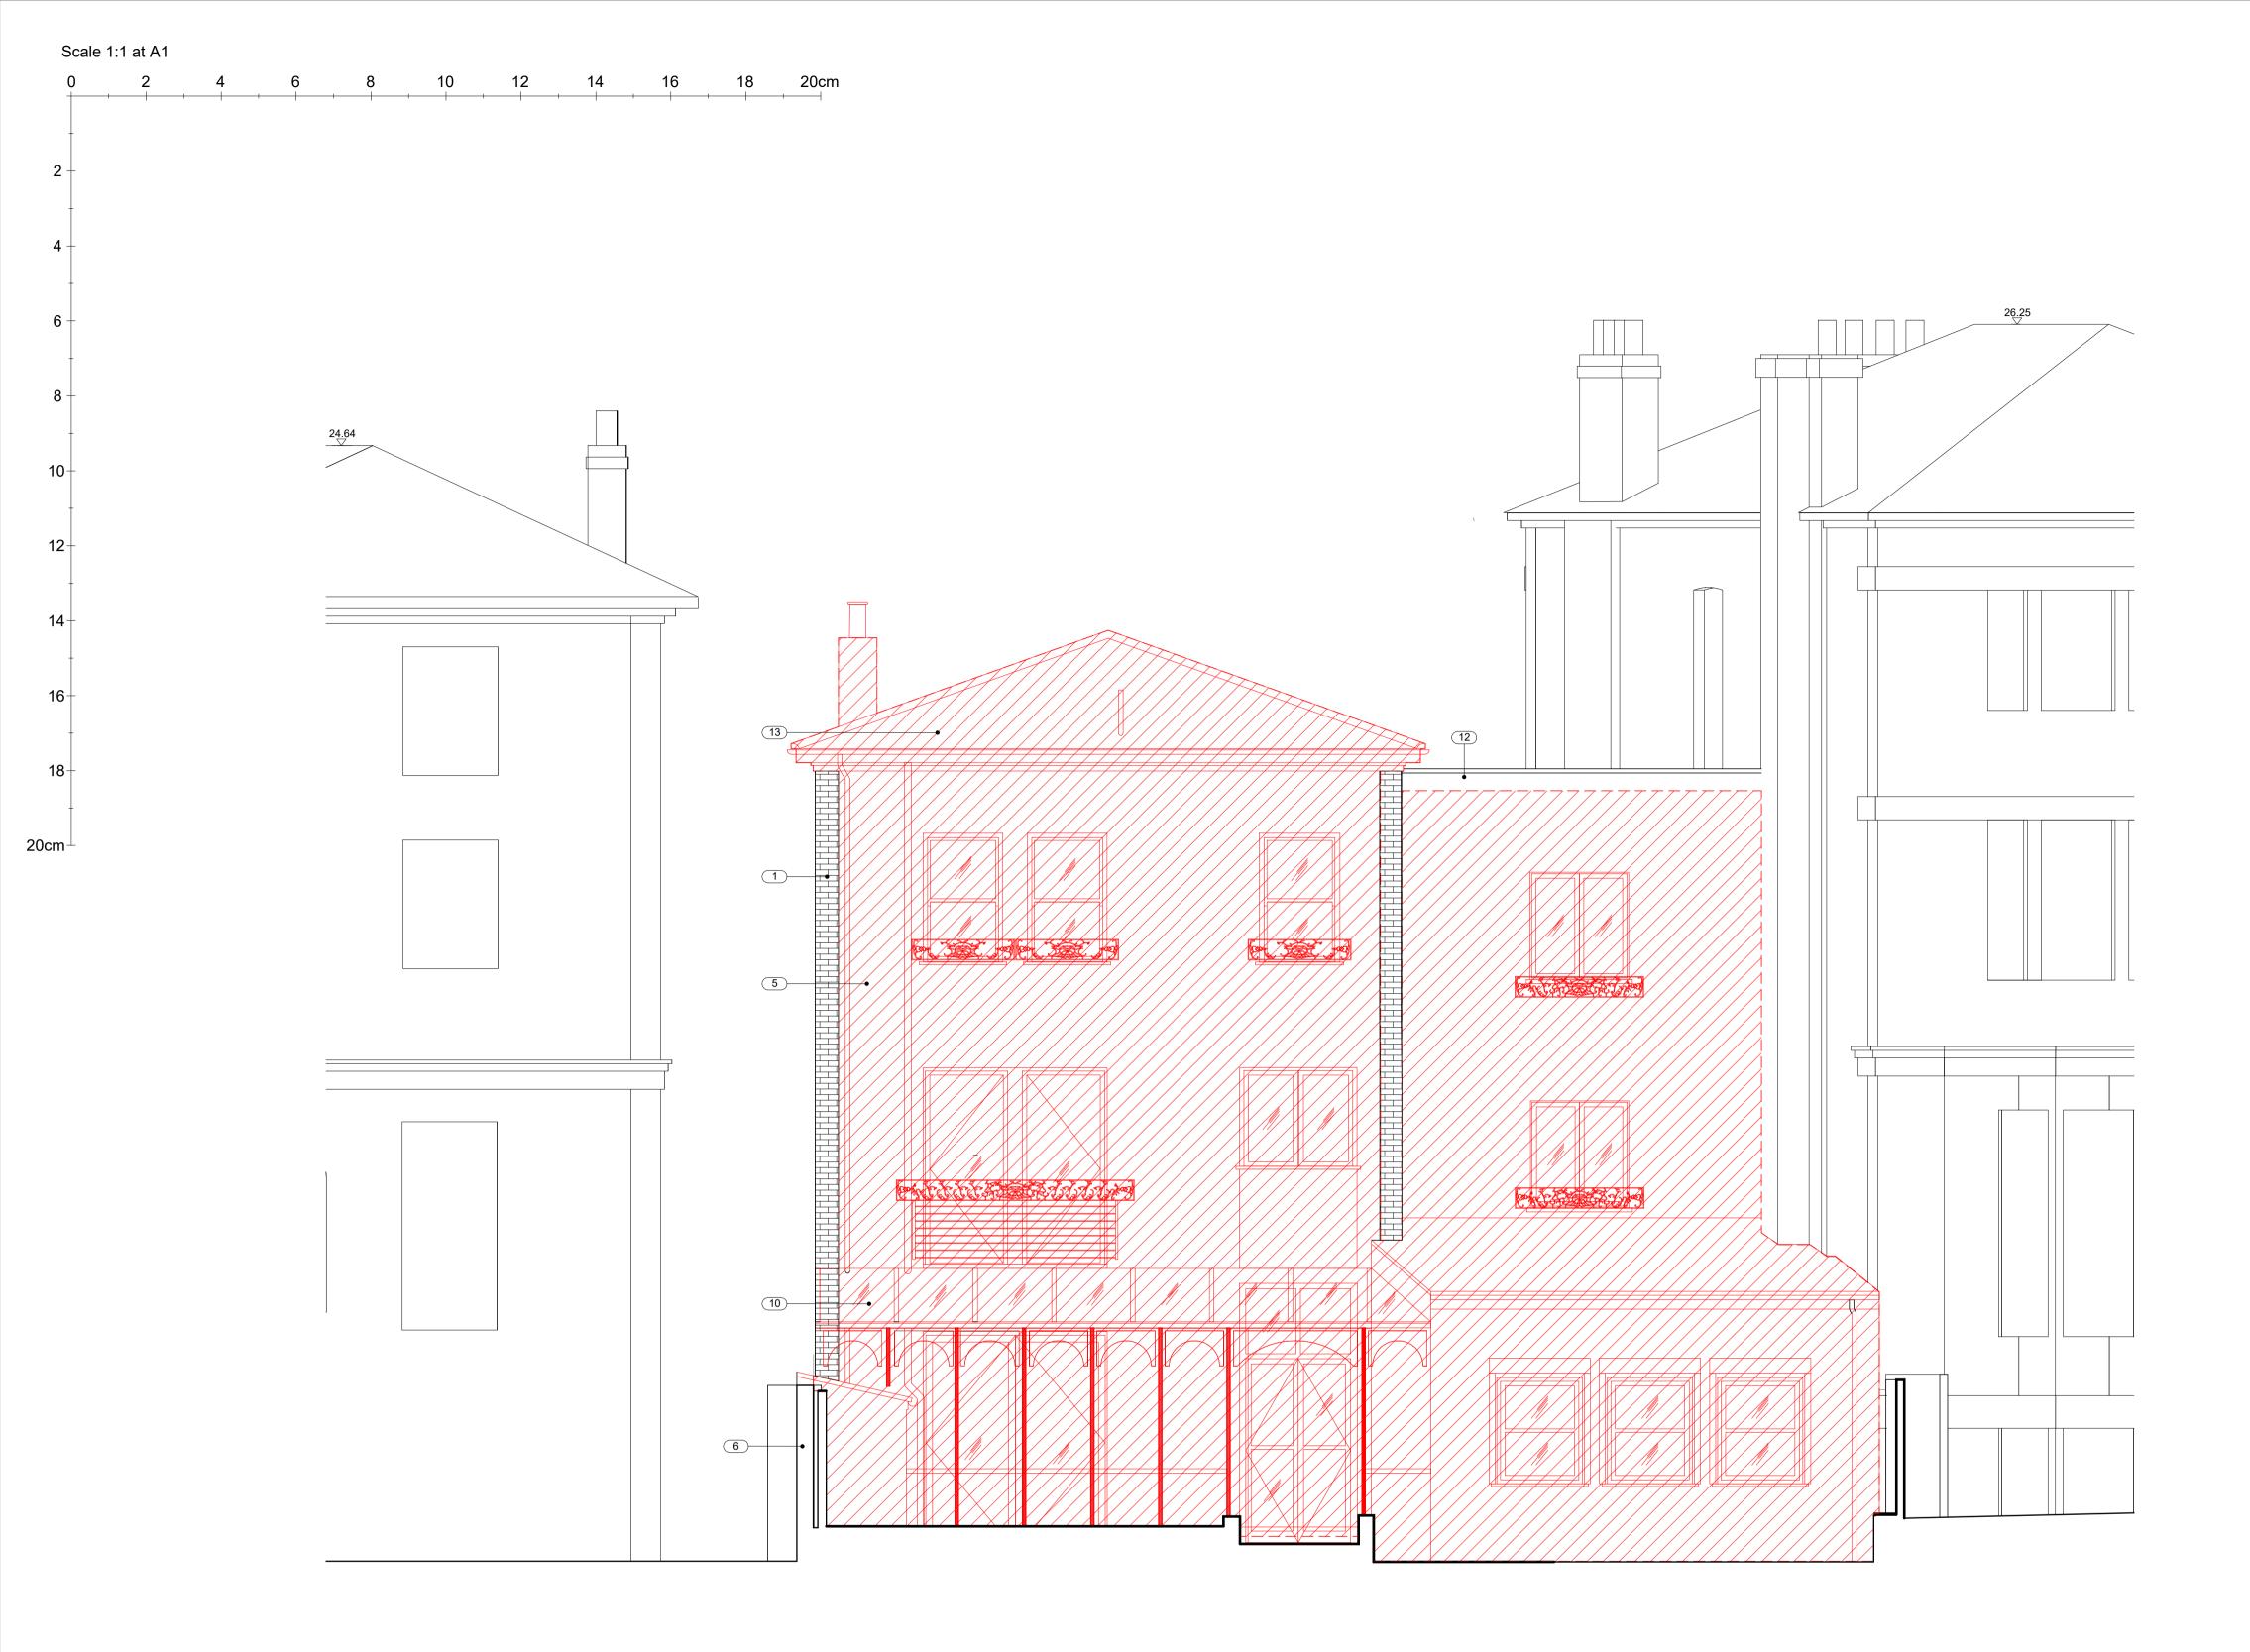

- Existing flank walls retained
   Existing foundations retained
   Small tree removed
   Existing gate retained
   Front and rear brick walls carefully demolished. Meterial retained and reused in proposal
   Existing boundary wall retained
   Existing party wall lining removed
   Existing concrete beam and block floor removed in "link" area
   Existing lightweight canopies removed
   Existing timber roof retained
   Existing roof removed to make way for new floor

<u>KEY</u>

- DEMOLISHED ELEMENT DEMOLISHED AREA - RETAINED

| ng Title                                       | Project              | Scale                       | Stage                                                                            | Revision |  |
|------------------------------------------------|----------------------|-----------------------------|----------------------------------------------------------------------------------|----------|--|
| OLITION - NORTH EAST ELEVATION                 | 244                  | 1 : 50 @ A1<br>1 : 100 @ A3 | PLANNING                                                                         | P01      |  |
|                                                | Date Drawn By        |                             | Drawing Number                                                                   |          |  |
| NANTHANARAYANAN & V. JAIN                      | 27.04.2022           | OM                          | 244 131                                                                          |          |  |
| t<br>OHNS STUDIO, HARLEY ROAD, LONDON, NW3 3BY | Gianni B<br>Architec |                             | +44 (0)20 7434 2277<br>info@giannibotsford.com<br>65 Jeddo Road, London, W12 9ED |          |  |
|                                                |                      |                             |                                                                                  |          |  |