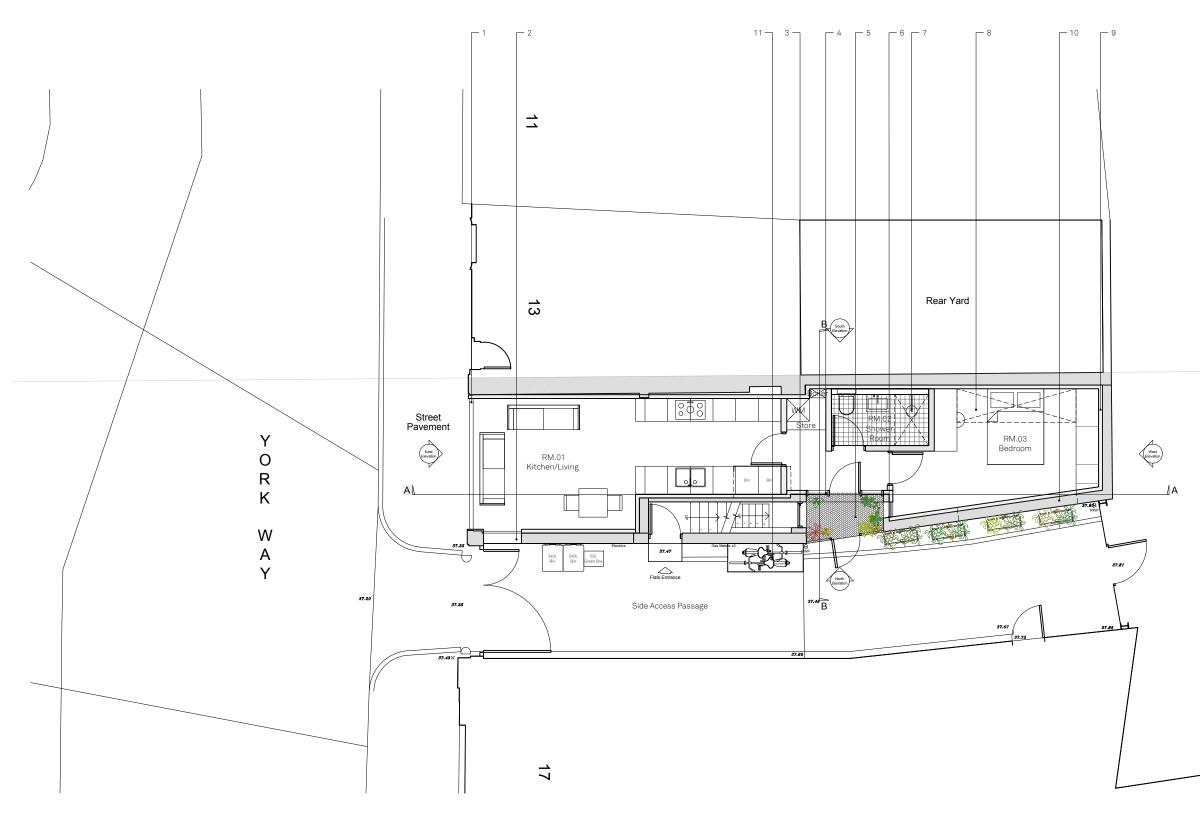

- 21/12/21 DS/BW PLANNING - first issue A 23/05/22 DS/BW PLANNING APPLICATION REV DATE DRAWN/CHK DESCRIPTION

15 York Way PR100 - revA PROPOSED GROUND FLOOR PLAN 21111 \_ PLANNING \_ Published 23/05/22

0 m

Scale 1:100 @ A3 North

L

5

## <u>KEY</u>

- 1. Front window with obscured glazing for
- Privacy.
  New fixed window
  Basement storage access.
  New entrance with fixed side windows with obscured glass.

- Courty and with gate access
  New fixed window
  New rooflight for shower room.
  Rooflight
  New insulation line
  New insulation line

- Hew insulation time
  High level window
  Secured Store for 2 Bicycles.