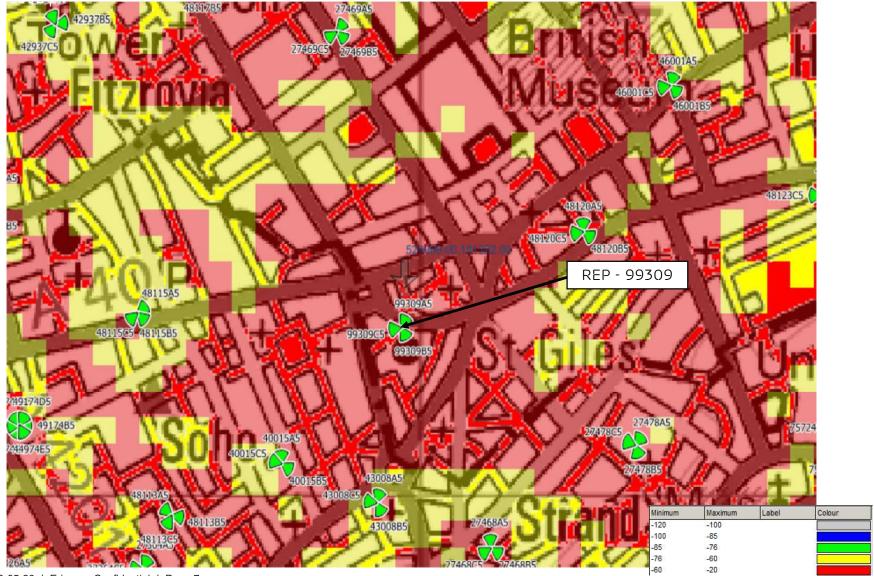

# 3G RSCP PLOT OUTDOOR LIVE SITES WITH REP 99309

2020-05-26 | Ericsson Confidential | Page 7