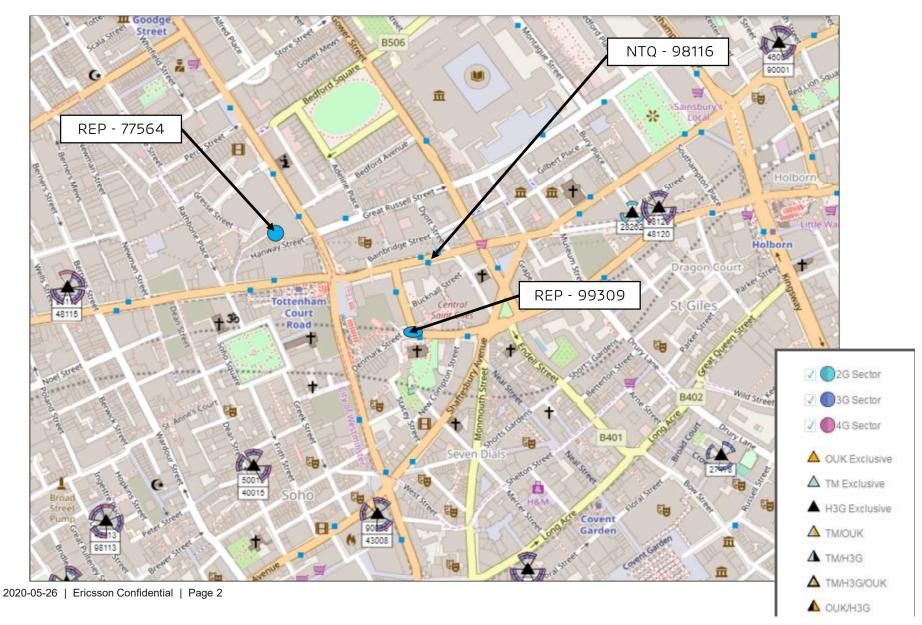

NTQ :

98116 - CASTLEWOOD HOUSE

99309 - MATILDA APARTMENTS

REP:

77564 - CENTRAL CROSS

3G/4G COVERAGE PLOTS – 3UK NTQ SITE SPECIFIC