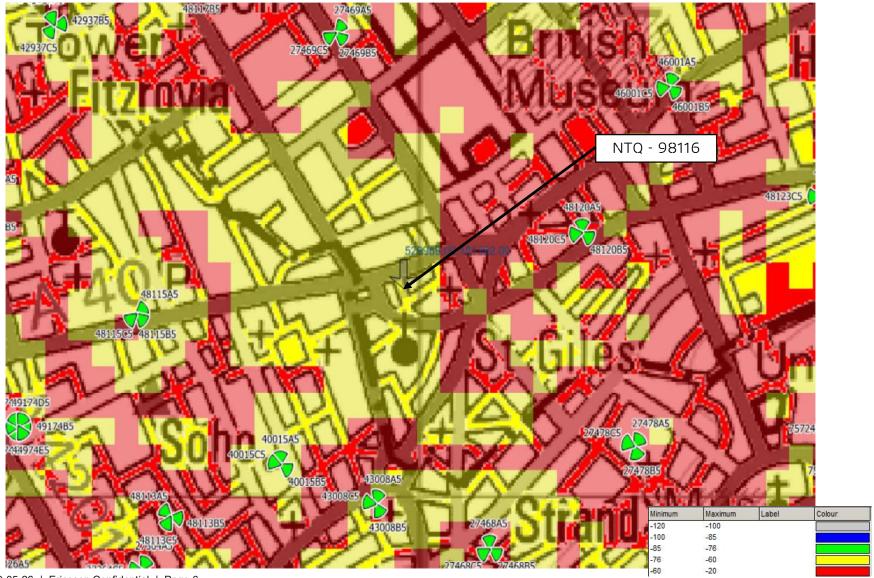

# AREA MAP

3G RSCP PLOT OUTDOOR LIVE SITES WITH CURRENT STATUS OF NTQ 98116

2020-05-26 | Ericsson Confidential | Page 6