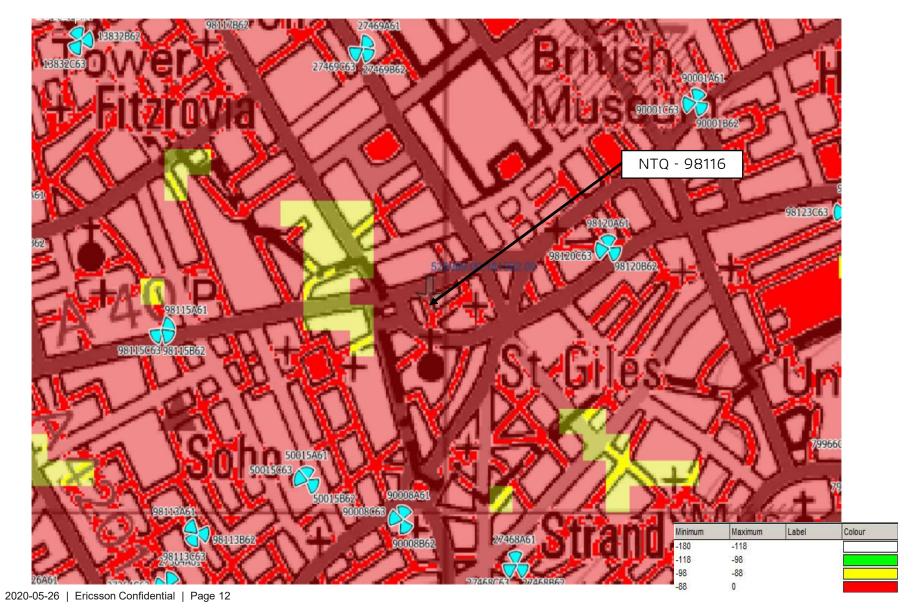

NTQ :

98116 - CASTLEWOOD HOUSE

99309 - MATILDA APARTMENTS

REP:

77564 - CENTRAL CROSS

3G/4G COVERAGE PLOTS – 3UK NTQ SITE SPECIFIC

# AREA MAP

3G RSCP PLOT OUTDOOR LIVE SITES WITH CURRENT STATUS OF NTQ 98116

2020-05-26 | Ericsson Confidential | Page 6