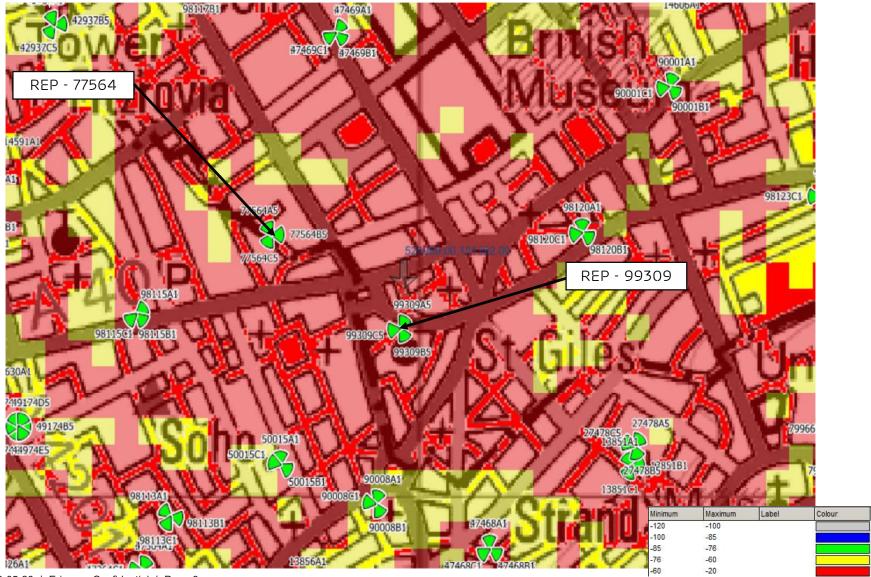

#### 3G RSCP PLOT OUTDOOR LIVE SITES WITH REP 99309 & REP 77564

2020-05-26 | Ericsson Confidential | Page 8

4G 1800 RSRP PLOT OUTDOOR LIVE SITES CURRENT STATUS OF NTQ 98116