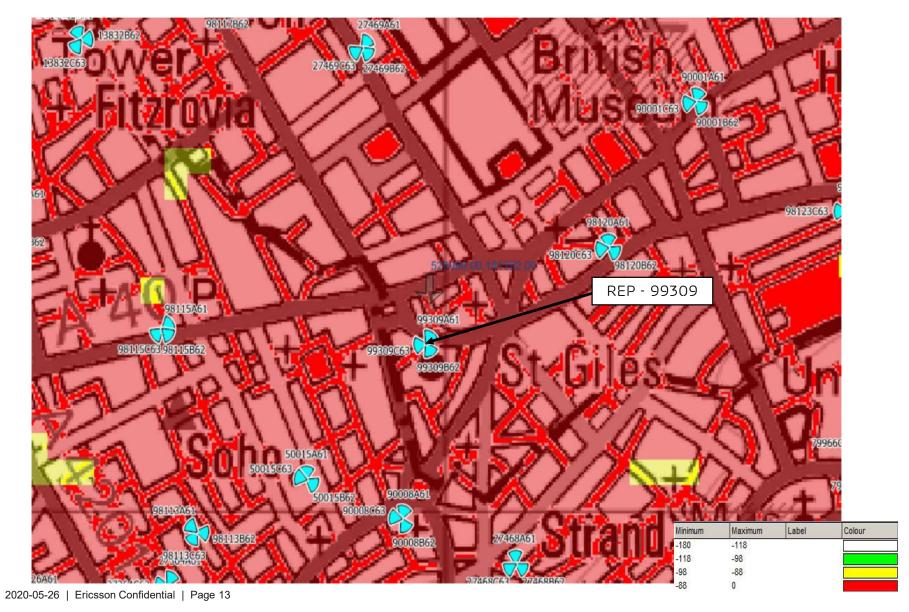

NTQ :

98116 - CASTLEWOOD HOUSE

99309 - MATILDA APARTMENTS

REP:

77564 - CENTRAL CROSS

3G/4G COVERAGE PLOTS – 3UK NTQ SITE SPECIFIC

# 3G RSCP PLOT OUTDOOR LIVE SITES WITH REP 99309

2020-05-26 | Ericsson Confidential | Page 7