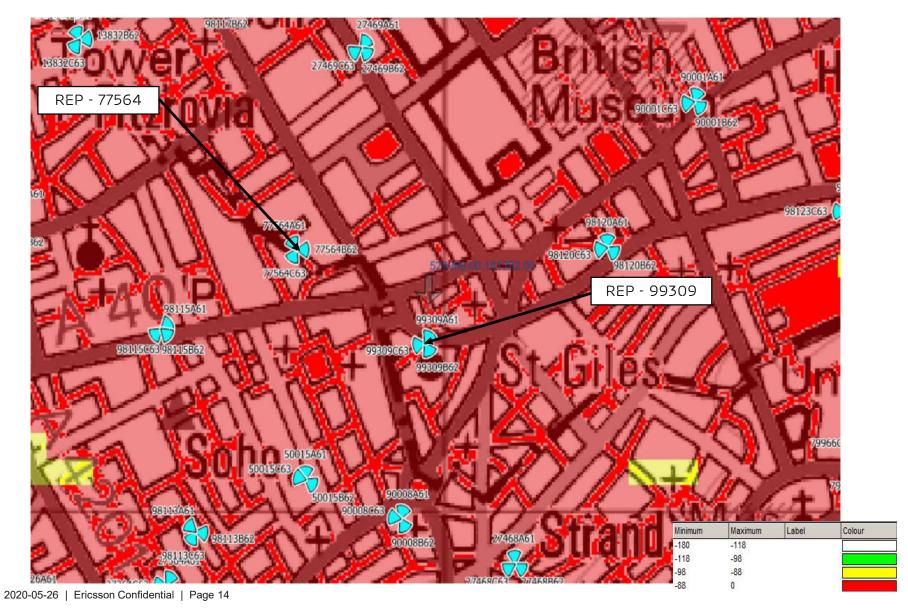

NTQ :

98116 - CASTLEWOOD HOUSE

99309 - MATILDA APARTMENTS

REP:

77564 - CENTRAL CROSS

3G/4G COVERAGE PLOTS – 3UK NTQ SITE SPECIFIC

#### 3G RSCP PLOT OUTDOOR LIVE SITES WITH REP 99309 & REP 77564

2020-05-26 | Ericsson Confidential | Page 8

4G 1800 RSRP PLOT OUTDOOR LIVE SITES CURRENT STATUS OF NTQ 98116