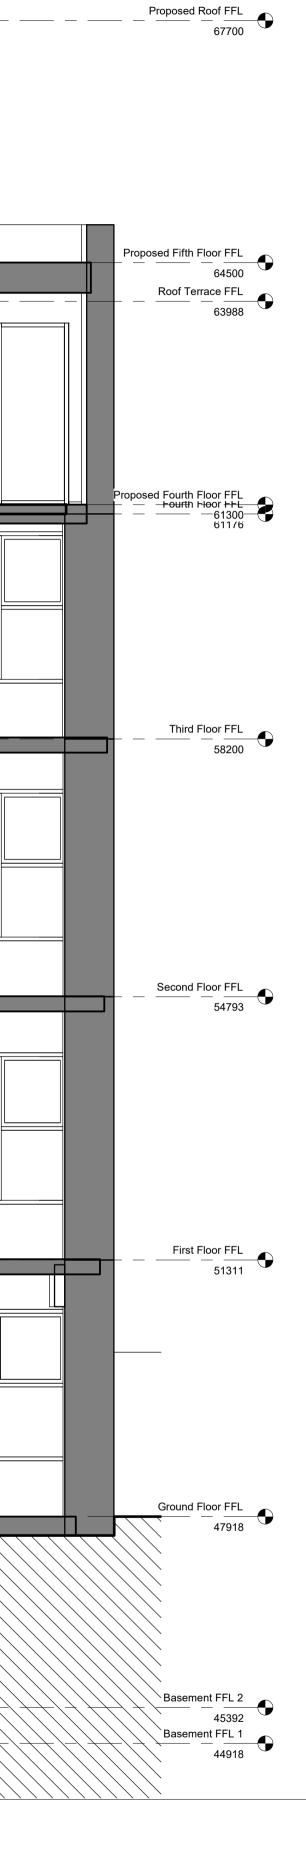

| WHITE<br>RED<br>ARCHITECTS |               |                         |         |                | www.white-red.co.uk<br>T (+44) 20 78 594521<br>29 Charlotte Road, London, EC2A 3PB |          |  |
|----------------------------|---------------|-------------------------|---------|----------------|------------------------------------------------------------------------------------|----------|--|
| job title                  |               |                         |         |                |                                                                                    |          |  |
| Francis Gardner Apartments |               |                         |         |                |                                                                                    |          |  |
| drawing ti                 | tle / locati  | on                      |         |                |                                                                                    |          |  |
| Pro                        | posed         | - Sect                  | tion CC |                |                                                                                    |          |  |
| drawn by<br>SE             | checked<br>JJ | <sup>scale</sup><br>1:5 | 0       |                | status<br>PLANNING                                                                 |          |  |
| project                    |               | zone                    | type    | classification | drawing no                                                                         | revision |  |
| 54                         | 80            |                         |         | (              | 07_302                                                                             | P1       |  |