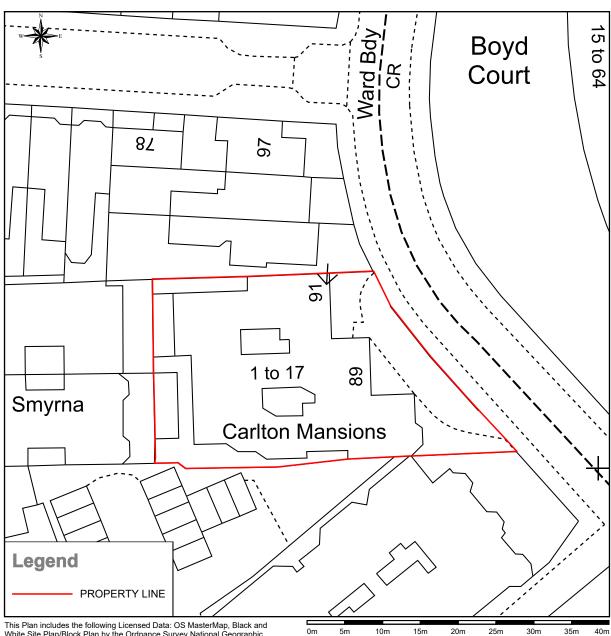

## Site Plan/Block Plan

This Plan includes the following Licensed Data: OS MasterMap, Black and White Site Plan/Block Plan by the Ordnance Survey National Geographic Database and incorporating surveyed revision available at the date of production. Reproduction in whole or in part is prohibited without the prior permission of Ordnance Survey. The representation of a road, track or path is no evidence of a right of way. The representation of features, as lines is no evidence of a property boundary. © Crown copyright and database rights, 2022. Ordnance Survey 0100031673

Scale: 1:500, paper size: A4

| REV DATE DESCRIPTION         | CONSULTANTS          |                          |                                                                 | WHITE |      |      |             |                                                             |                   |  |
|------------------------------|----------------------|--------------------------|-----------------------------------------------------------------|-------|------|------|-------------|-------------------------------------------------------------|-------------------|--|
| P1 25/05/2022 Planning issue | CLIENT:              | EMPIRIC STUDENT PROPERTY | RED                                                             |       |      |      |             |                                                             | v.white-red.co.uk |  |
|                              | STRUCTURAL ENGINEER: | JUBB                     | ARCHITECTS 2                                                    |       |      |      |             | T (+44) 20 78 594521<br>29 Charlotte Road, London, EC2A 3PB |                   |  |
|                              | MECHANICAL ENGINEER: | MENDRICK WARING LIMITED  |                                                                 |       |      |      |             |                                                             |                   |  |
|                              | COST CONSULTANT:     | QUANTEM                  | Francis Gardner Apartments  drawing title / location  Site Plan |       |      |      |             |                                                             |                   |  |
|                              | PROJECT MANAGER:     | QUARTZ                   |                                                                 |       |      |      |             |                                                             |                   |  |
|                              | LANDSCAPE ARCHITECT: | BOON BROWN               |                                                                 |       |      |      |             |                                                             |                   |  |
|                              | FIRE CONSULTANT:     | INNOVATION FIRE          |                                                                 |       |      |      |             |                                                             |                   |  |
|                              | PLANNING CONSULTANT: | SCOTT HOBBS PLANNING     | drawn by checked scale statu                                    |       |      |      |             | status                                                      |                   |  |
|                              | DAYLIGHT/SUNLIGHT    | EB7                      | FB                                                              | JJ    |      |      |             | PLANNING                                                    |                   |  |
|                              |                      |                          | project                                                         |       | zone | type | drawing no. |                                                             | revision          |  |
|                              |                      |                          | 5408                                                            |       |      | -    | 00_         | 001                                                         | P1                |  |