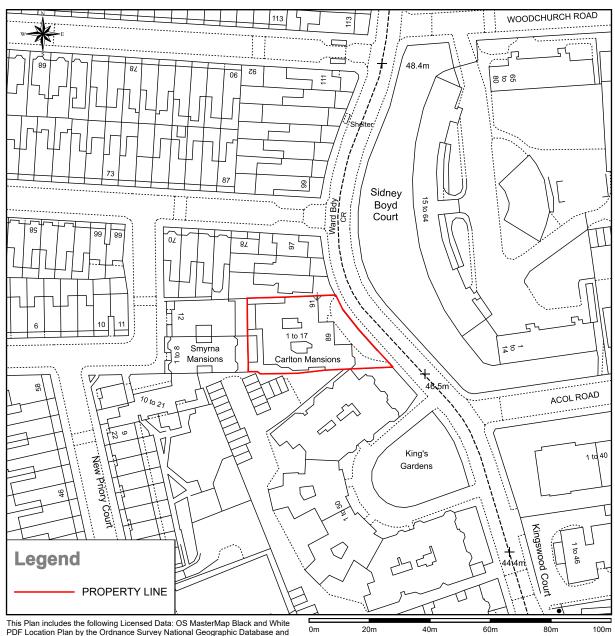

## **Location Plan**

This Plan includes the following Licensed Data: OS MasterMap Black and White PDF Location Plan by the Ordnance Survey National Geographic Database and incorporating surveyed revision available at the date of production. Reproduction in whole or in part is prohibited without the prior permission of Ordnance Survey. The representation of a road, track or path is no evidence of a right of way. The representation of features, as lines is no evidence of a property boundary. © Crown copyright and database rights, 2022. Ordnance Survey 0100031673

Scale: 1:1250, paper size: A4

| REV DATE DESCRIPTION         | CONSULTANTS          | WHITE                    | E                             |                                           |               |      |             |                                                            |                   |
|------------------------------|----------------------|--------------------------|-------------------------------|-------------------------------------------|---------------|------|-------------|------------------------------------------------------------|-------------------|
| P1 25/05/2022 Planning issue | CLIENT:              | EMPIRIC STUDENT PROPERTY | RED<br>ARCHITECTS             |                                           |               |      |             |                                                            | w.white-red.co.uk |
|                              | STRUCTURAL ENGINEER: | JUBB                     |                               |                                           |               |      | 29          | T (+44) 20 78 59452<br>29 Charlotte Road, London, EC2A 3PB |                   |
|                              | MECHANICAL ENGINEER: | MENDRICK WARING LIMITED  | job title                     |                                           |               |      |             |                                                            |                   |
|                              | COST CONSULTANT:     | QUANTEM                  | Francis Gardner Apartments    |                                           |               |      |             |                                                            |                   |
|                              | PROJECT MANAGER:     | QUARTZ                   | į                             |                                           |               |      |             |                                                            |                   |
|                              | LANDSCAPE ARCHITECT: | BOON BROWN               |                               | drawing title / location<br>Location plan |               |      |             |                                                            |                   |
|                              | FIRE CONSULTANT:     | INNOVATION FIRE          | Location plan                 |                                           |               |      |             |                                                            |                   |
|                              | PLANNING CONSULTANT: | SCOTT HOBBS PLANNING     | drawn by checked scale status |                                           |               |      |             |                                                            |                   |
|                              | DAYLIGHT/SUNLIGHT    | EB7                      | ,                             | JJ                                        | 1 : 1250 @ A4 | 1    | PLANNING    |                                                            |                   |
|                              |                      |                          | project                       |                                           | zone          | type | drawing no. |                                                            | revision          |
|                              |                      |                          | 5408                          |                                           |               | -    | 00_         | 000                                                        | P1                |