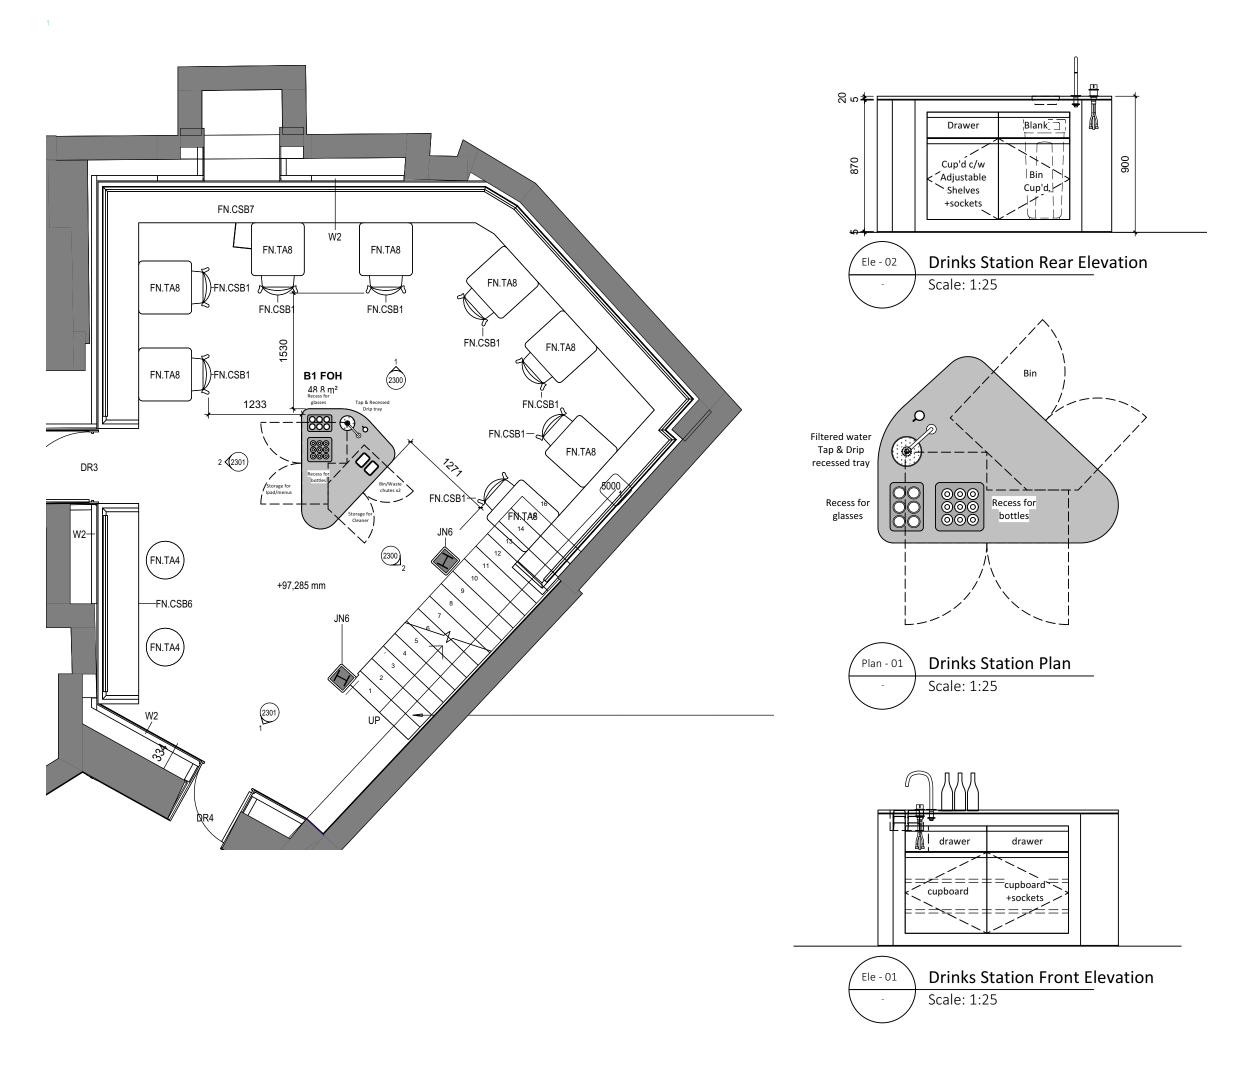

| В                                                                                          | Date:<br>28/07/21             | Drawn:<br>-                            | Checked:<br>-                               |
|--------------------------------------------------------------------------------------------|-------------------------------|----------------------------------------|---------------------------------------------|
| Details:<br>Bin Chut                                                                       | es Omitted, diı               | mensions ir                            | dicated                                     |
| Status:<br>PRE                                                                             | LIMINA                        | RY                                     |                                             |
|                                                                                            | ab                            | d                                      | a                                           |
|                                                                                            | CREATIVE DE                   | SIGN & B                               | UILD                                        |
| Project                                                                                    | CREATIVE DE                   | SIGN & B                               | UILD                                        |
|                                                                                            |                               | SIGN & B                               | Drawn                                       |
| Project<br>7 Dials<br>Client<br>WatchHo<br>Descriptic<br>Proposed                          | use<br>on<br>I Drinks Statior | Date<br>01/0<br>Scale                  | 7/21 Drawn<br>7/21 RS<br>Checked<br>1:25 -  |
| Project<br>7 Dials<br>Client<br>WatchHo<br>Descriptio                                      | use<br>on<br>I Drinks Statior | Date<br>01/0<br>Scale<br>1:50/         | 7/21 Drawn<br>7/21 RS<br>Checked<br>1:25 -  |
| Project<br>7 Dials<br>Client<br>WatchHo<br>Descriptio<br>Proposed<br>Plan & Ele<br>Drwg No | use<br>on<br>I Drinks Statior | Date<br>01/0<br>Scale<br>1:50/<br>@ A3 | 7/21 Drawn<br>7/21 RS<br>1:25 -<br>Revision |