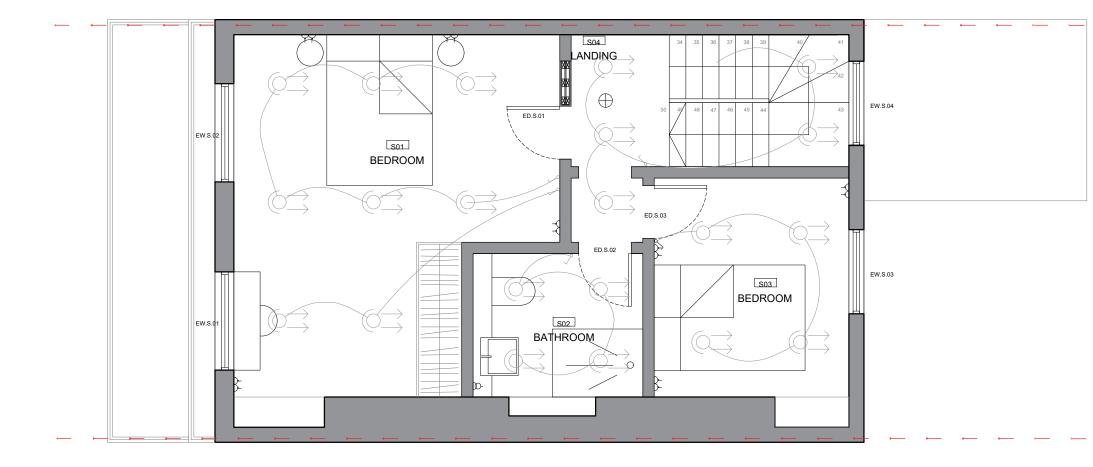

Key 스 single socket 스스 double socket single swit double switch three pole switch four pole switch two-way switch 4 gang socket single spur shaver socket cooker control me operate dimmer switch 8 cooker control CODKET CONKET CO 0 single light  $\bigcirc \xrightarrow{} \text{ spot light }$ → distribution board isolator ↓ terminal to earth ↓ lightning protection  $\bigcirc$ flood light ď fluore radio 는 radio 는 television 금<sup>tv</sup> private service tv 는 ctv 는 telephone 는 modem 는 fax  $\otimes$ emergency light ю wall light O\$ light with pull-cord  $\oplus$ CAT 6 socket mains operated smoke alarm 🖂 extract fan ceiling speakers

Notes: - Smoke alarms to be provided in each room -Extract to bathrooms / W.C's.

-Burglar alarm to be installed. Contact points on doors.