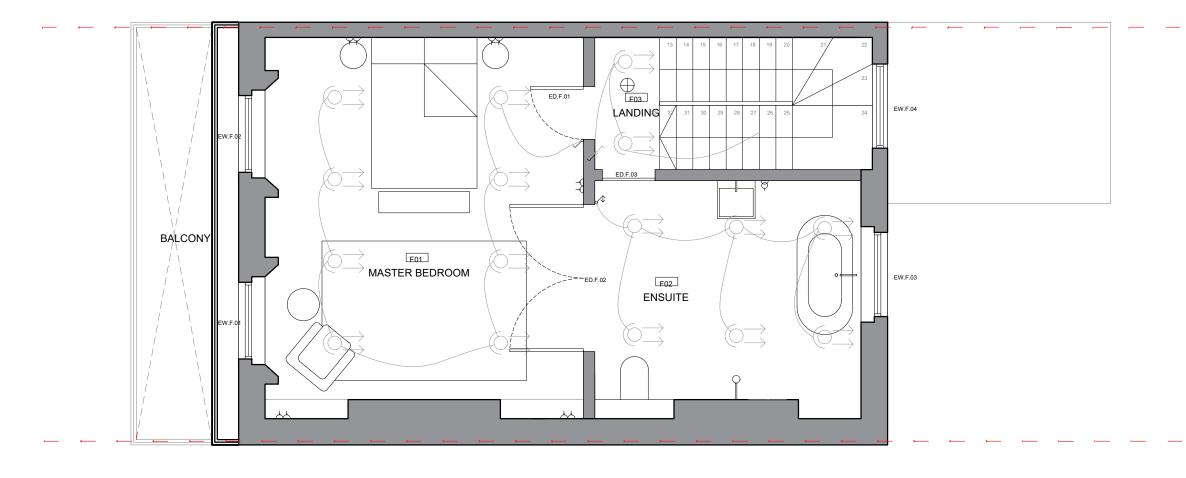

 $\vdash$  $\bigcirc^{\updownarrow}$ 

Notes:
- Smoke alarms to be provided in each room.

-Extract to bathrooms / W.C's.

-Burglar alarm to be installed. Contact points on doors

4 Ash House, Ash Road, New Ash Green DA3 8JD. Tel: 0207 536 2100 www.lbfarchitects.co.uk