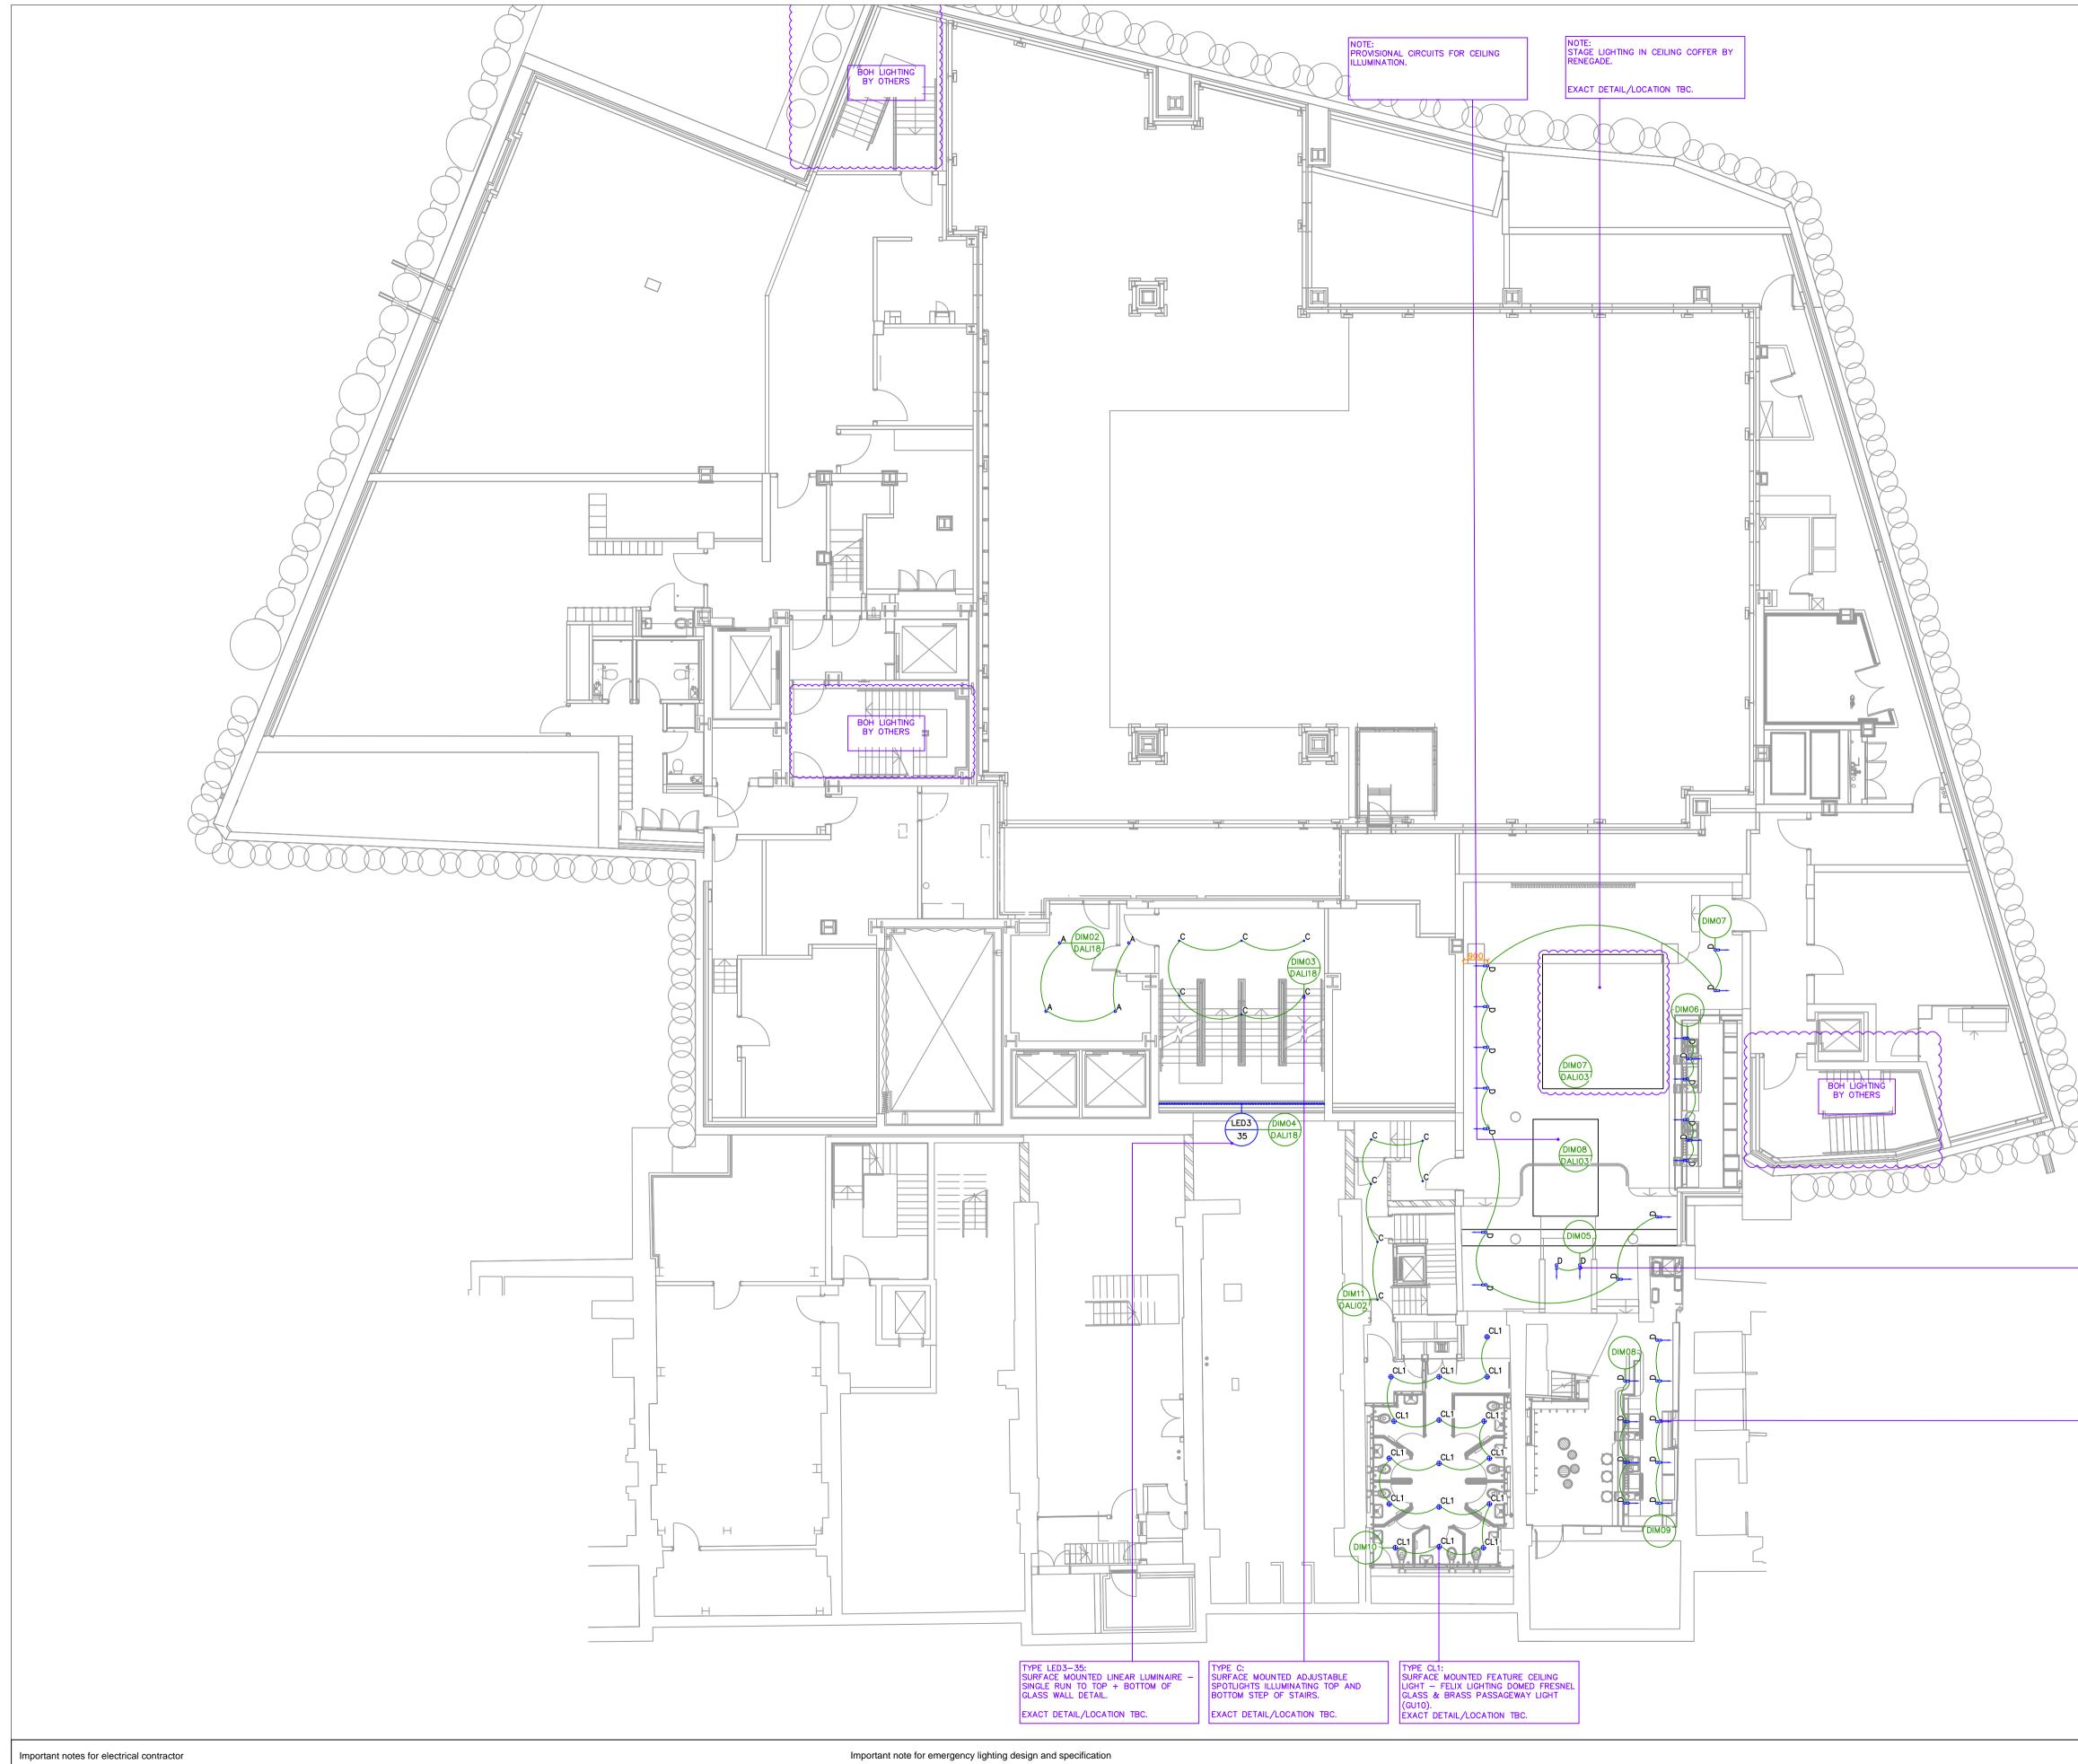

|                                                                                              | INTO LIGHTING LEGEND                                                                                                                                                                                                                                                                                                                                                                                                                                                                                                                                                                                                                                                                                                                    |
|----------------------------------------------------------------------------------------------|-----------------------------------------------------------------------------------------------------------------------------------------------------------------------------------------------------------------------------------------------------------------------------------------------------------------------------------------------------------------------------------------------------------------------------------------------------------------------------------------------------------------------------------------------------------------------------------------------------------------------------------------------------------------------------------------------------------------------------------------|
|                                                                                              | • A SURFACE MOUNTED FIXED<br>SPOTLIGHT C/W 700mA 25W LED                                                                                                                                                                                                                                                                                                                                                                                                                                                                                                                                                                                                                                                                                |
|                                                                                              | C SURFACE MOUNTED ADJUSTABLE<br>SPOTLIGHT C/W 350mA 12W LED                                                                                                                                                                                                                                                                                                                                                                                                                                                                                                                                                                                                                                                                             |
|                                                                                              | SURFACE MOUNTED ADJUSTABLE<br>SPOTLIGHT C/W 240V 7.5W LED                                                                                                                                                                                                                                                                                                                                                                                                                                                                                                                                                                                                                                                                               |
|                                                                                              | F CHANNEL MOUNTED MINIATURE<br>ADJUSTABLE SPOTLIGHT C/W<br>700mA 2.4W LED                                                                                                                                                                                                                                                                                                                                                                                                                                                                                                                                                                                                                                                               |
|                                                                                              | LED3<br>XX<br>SURFACE MOUNTED WARM WHITE<br>LINEAR LUMINAIRE C/W 24V 13.2W<br>PER METRE LED                                                                                                                                                                                                                                                                                                                                                                                                                                                                                                                                                                                                                                             |
|                                                                                              | CL1 SURFACE MOUNTED FEATURE<br>CEILING LIGHT C/W 240V 7.5W<br>LED                                                                                                                                                                                                                                                                                                                                                                                                                                                                                                                                                                                                                                                                       |
|                                                                                              |                                                                                                                                                                                                                                                                                                                                                                                                                                                                                                                                                                                                                                                                                                                                         |
|                                                                                              |                                                                                                                                                                                                                                                                                                                                                                                                                                                                                                                                                                                                                                                                                                                                         |
|                                                                                              | Symbols in key are not to scale<br>PROVISIONAL ONLY                                                                                                                                                                                                                                                                                                                                                                                                                                                                                                                                                                                                                                                                                     |
| E<br>ING                                                                                     |                                                                                                                                                                                                                                                                                                                                                                                                                                                                                                                                                                                                                                                                                                                                         |
| BLE<br>STING<br>E BACK                                                                       | PROVISIONAL ONLY Rev I - NEW DWG OVERLAID                                                                                                                                                                                                                                                                                                                                                                                                                                                                                                                                                                                                                                                                                               |
| LE<br>TING                                                                                   | PROVISIONAL ONLY Rev I - NEW DWG OVERLAID Rev H - SWITCHING REVERTED BUBBLED RED                                                                                                                                                                                                                                                                                                                                                                                                                                                                                                                                                                                                                                                        |
|                                                                                              | PROVISIONAL ONLY         Rev I - NEW DWG OVERLAID         Rev H - SWITCHING REVERTED BUBBLED RED         Rev G - SWITCHING CHANGES BUBBLED RED         Project Title         ST GILES OUTERNET         Drawing Title         LGF RCP PROVISIONAL LIGHTING                                                                                                                                                                                                                                                                                                                                                                                                                                                                               |
|                                                                                              | PROVISIONAL ONLY         Rev I - NEW DWG OVERLAID         Rev H - SWITCHING REVERTED BUBBLED RED         Rev G - SWITCHING CHANGES BUBBLED RED         Project Title         ST GILES OUTERNET         Drawing Title                                                                                                                                                                                                                                                                                                                                                                                                                                                                                                                    |
| 3                                                                                            | PROVISIONAL ONLY         Rev I - NEW DWG OVERLAID         Rev H - SWITCHING REVERTED BUBBLED RED         Rev G - SWITCHING CHANGES BUBBLED RED         Project Title         ST GILES OUTERNET         Drawing Title         LGF RCP PROVISIONAL LIGHTING         LAYOUT         Date       Drawn                                                                                                                                                                                                                                                                                                                                                                                                                                       |
| BC.<br>TABLE<br>EXISTING<br>IATE BACK                                                        | PROVISIONAL ONLY         Rev I - NEW DWG OVERLAID         Rev I - NEW DWG OVERLAID         Rev H - SWITCHING REVERTED BUBBLED RED         Rev G - SWITCHING CHANGES BUBBLED RED         Project Title         ST GILES OUTERNET         Drawing Title         LGF RCP PROVISIONAL LIGHTING         LAYOUT         Date         Drawn         Scale         1:125 @ A1         Project         Number         Revision         1:125 @ A1         Project         Number         Revision         1:125 @ A1         Project         1:125 @ A1         Project         Number         Revision         1:125 @ A1         Project         Number         AS Woolmer Way         Bordon         Hampshire         GU33 9GE         T: 02 |
| ISTABLE<br>DILUMINATE<br>CH BACK WALL.<br>TBC.<br>ISTABLE<br>DEXISTING<br>INATE BACK<br>TBC. | PROVISIONAL ONLY         Rev I - NEW DWG OVERLAID         Rev I - NEW DWG OVERLAID         Rev H - SWITCHING REVERTED BUBBLED RED         Rev G - SWITCHING CHANGES BUBBLED RED         Project Title         ST GILES OUTERNET         Drawing Title         LGF RCP PROVISIONAL LIGHTING         LAYOUT         Drawn         Scale         23.05.22         JD         1:125 @ A1         Project         Number         Revision         14024         CO2         Into Lighting Ltd         Woolmer House       45 Woolmer Way         Bordon       Hampshire         GU35 9QE         T: 0203 961 7080                                                                                                                            |