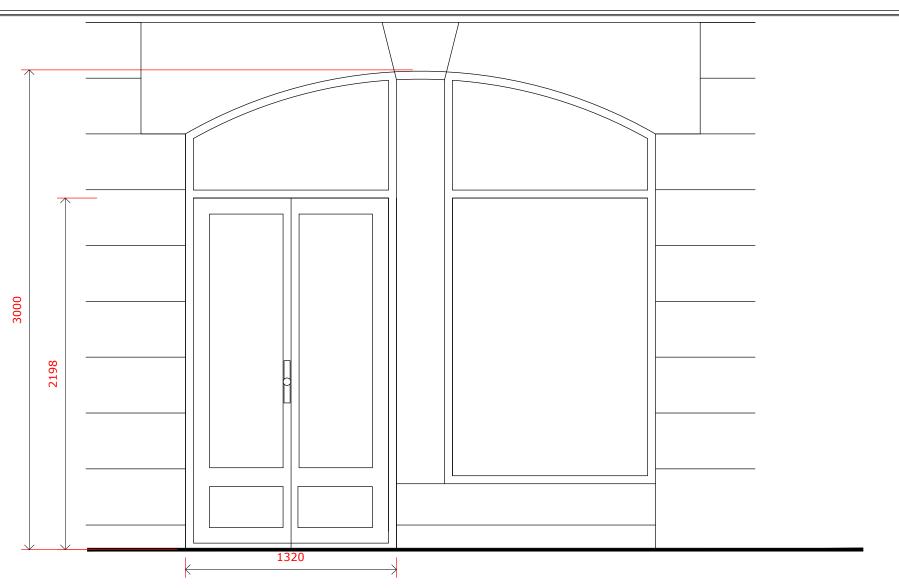

**EQUITY** - Existing

GND FLOOR - Side Door

Specification \_

Smart Heritage, Thermally Broken Aluminium Double Door Set

Approx. 1320mm (w) x 2198mm (h)

Non-fire rated external double leaf doorset

As per drawing DET03(G)

Made from aluminium profile sections

PPC to standard single RAL colour 9005

Glazed with 34mm clear double-glazed units, made from:

- 6mm Clear Toughened Glass
- 16mm Warm Edge Spacer Bar Argon Gas Filled
- 12mm Clear Toughened Glass