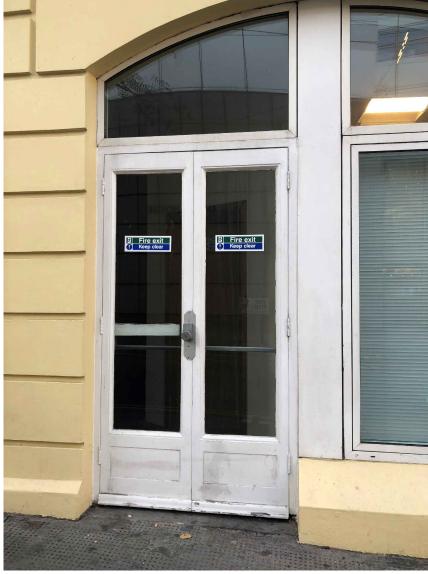

**EQUITY** - Existing

GND FLOOR - Side Door

Specification \_

Smart Heritage, Thermally Broken Aluminium Double Door Set

Approx. 1320mm (w) x 2198mm (h)

Non-fire rated external double leaf doorset

As per drawing DET03(G)