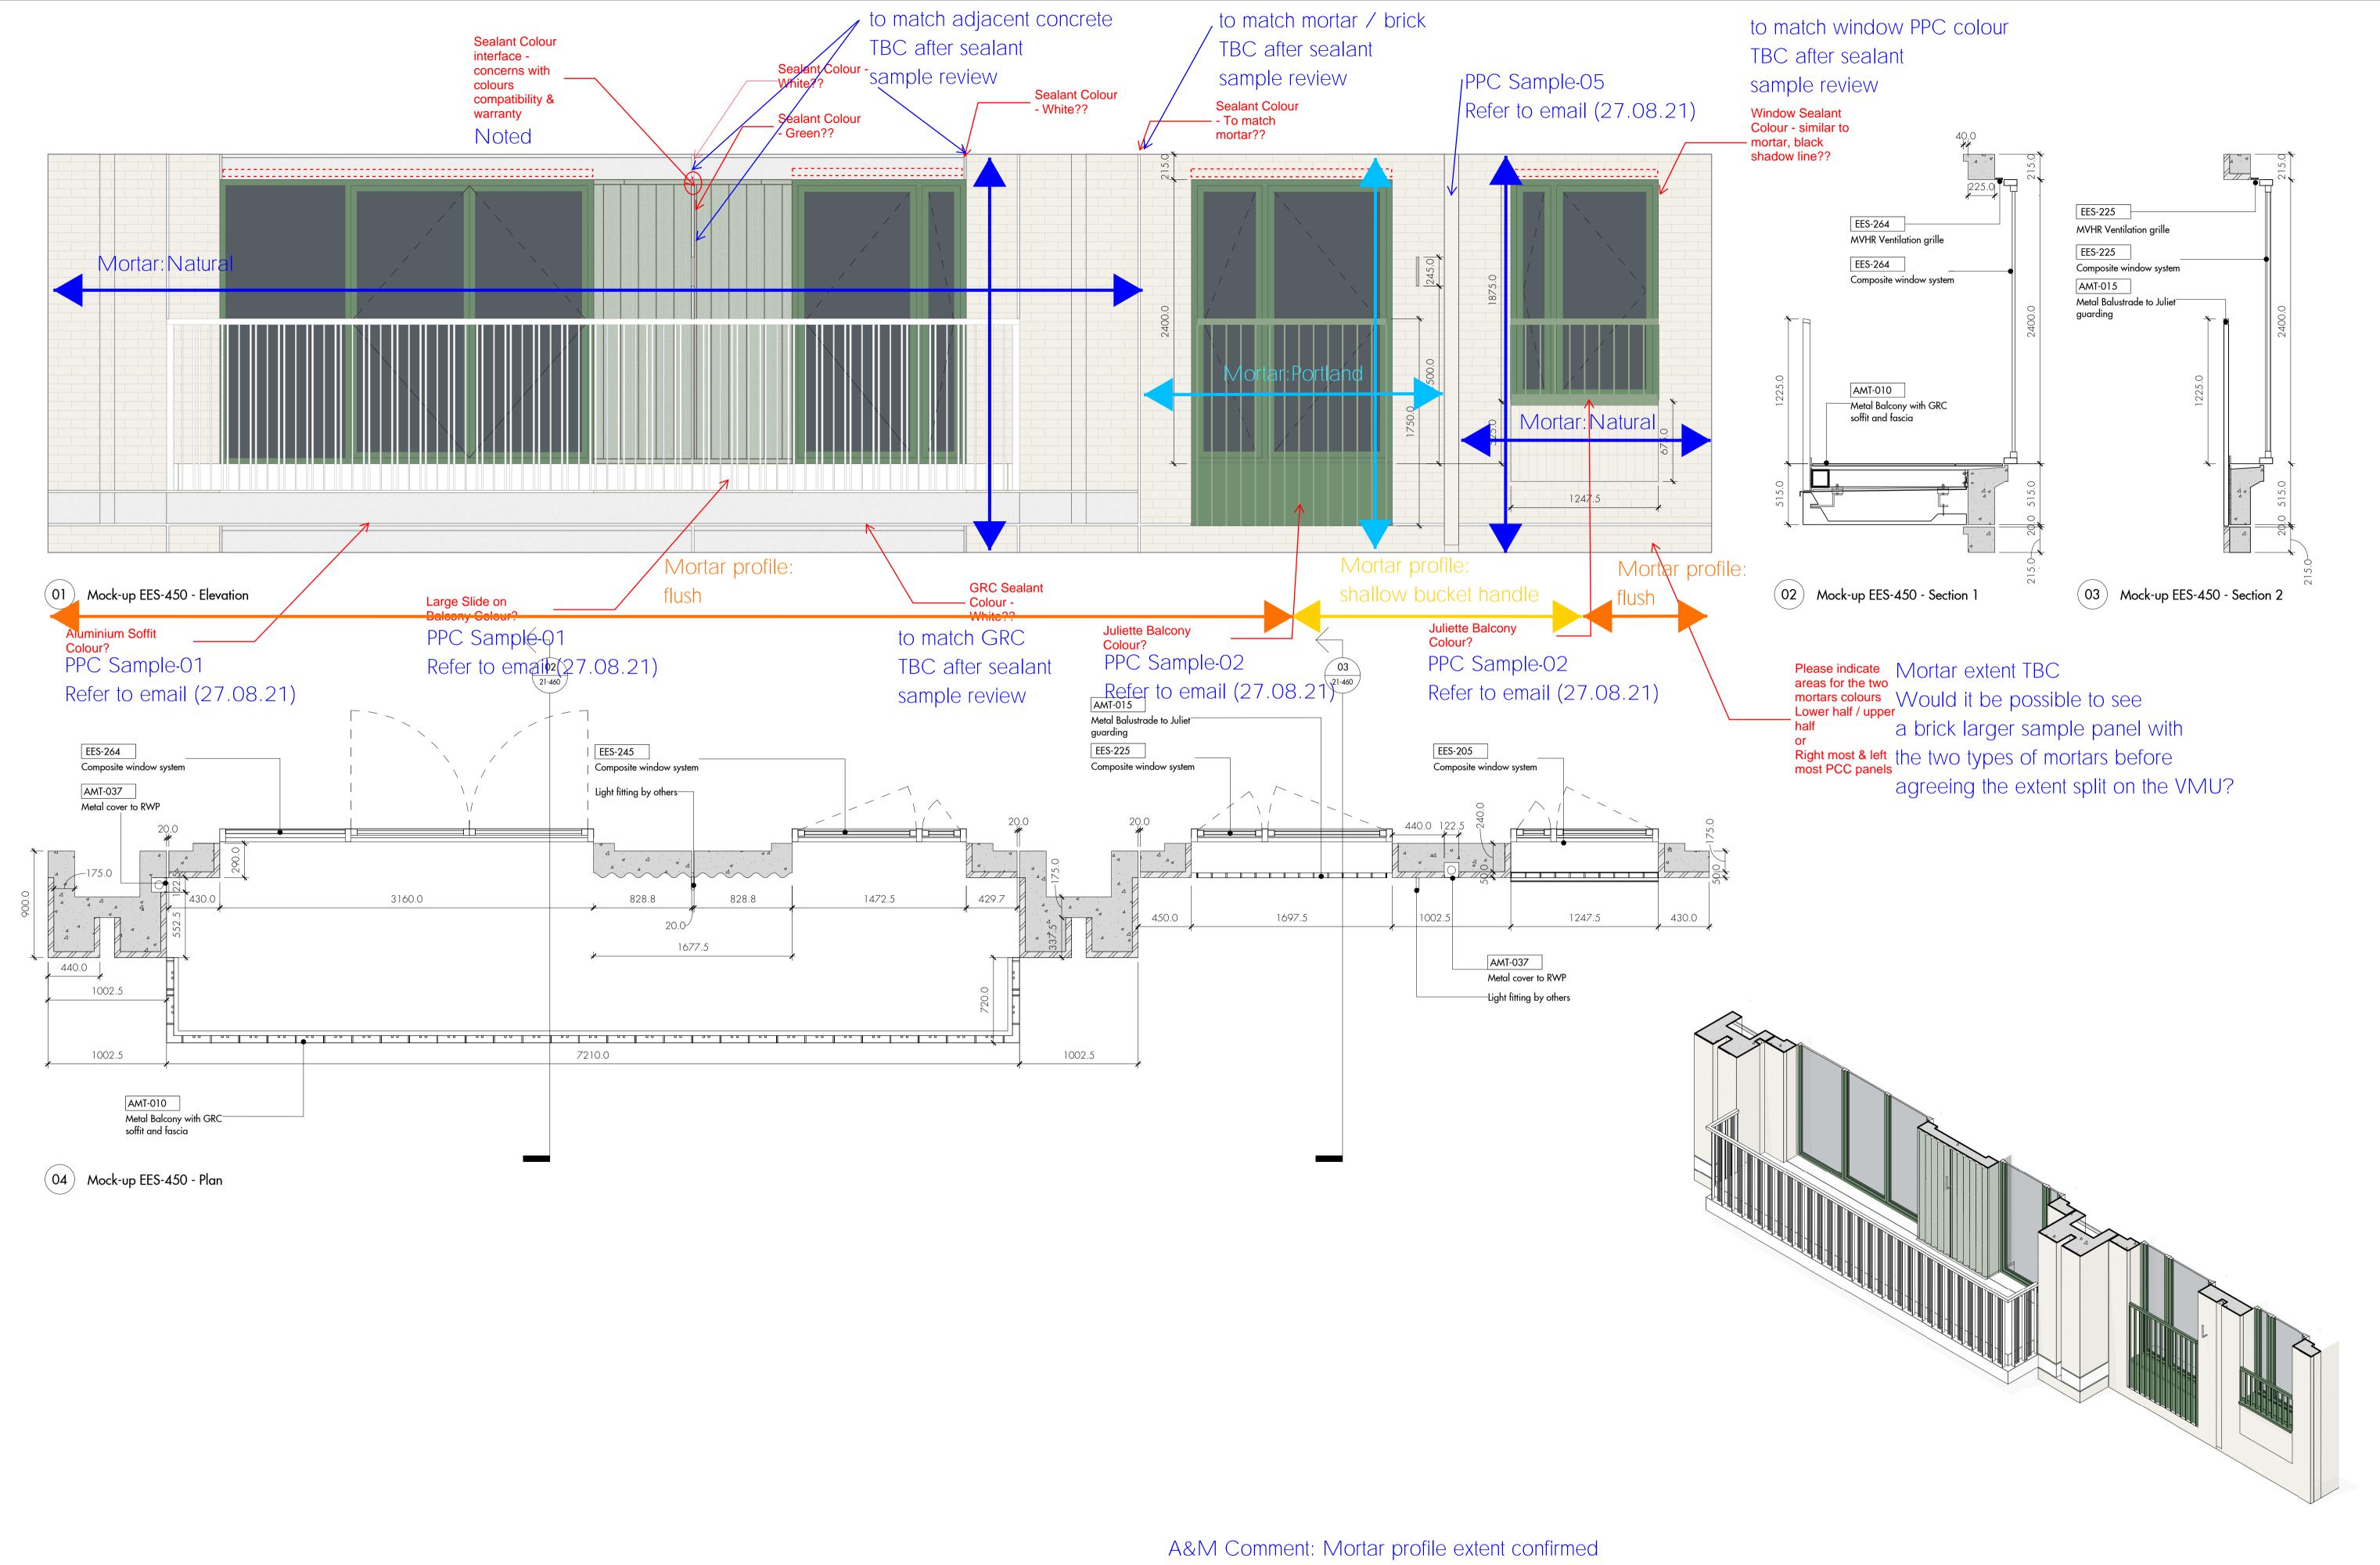

A&M JOB No: 19075

Performance and visual facade mock-up

**BAY STUDY** KXC-S4-001-A-19075-21-460-P1 SCALE 1:25@A1 1:50@A3