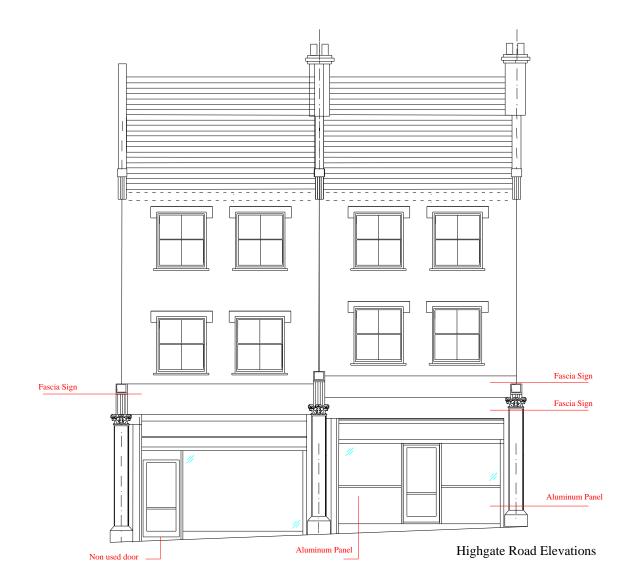

| FULL PLANNING APPLICATION                                                                     |  |      |         |
|-----------------------------------------------------------------------------------------------|--|------|---------|
| ECHINUS<br>DESIGN STUDIO<br>27 Old Gloucester Street, WC1N 3AX<br>www.echinusdesignstudio.com |  |      |         |
| Client MR AZIZ<br>Project 155-157 High Gate Road, NW5 1LJ                                     |  |      |         |
| Scale 1/100@A3                                                                                |  | Date | 05/2022 |
| Drawn By E.A                                                                                  |  |      |         |
| Drawing No.<br>A101                                                                           |  |      |         |
| Drawing title<br>Existing Front Elevations                                                    |  |      |         |