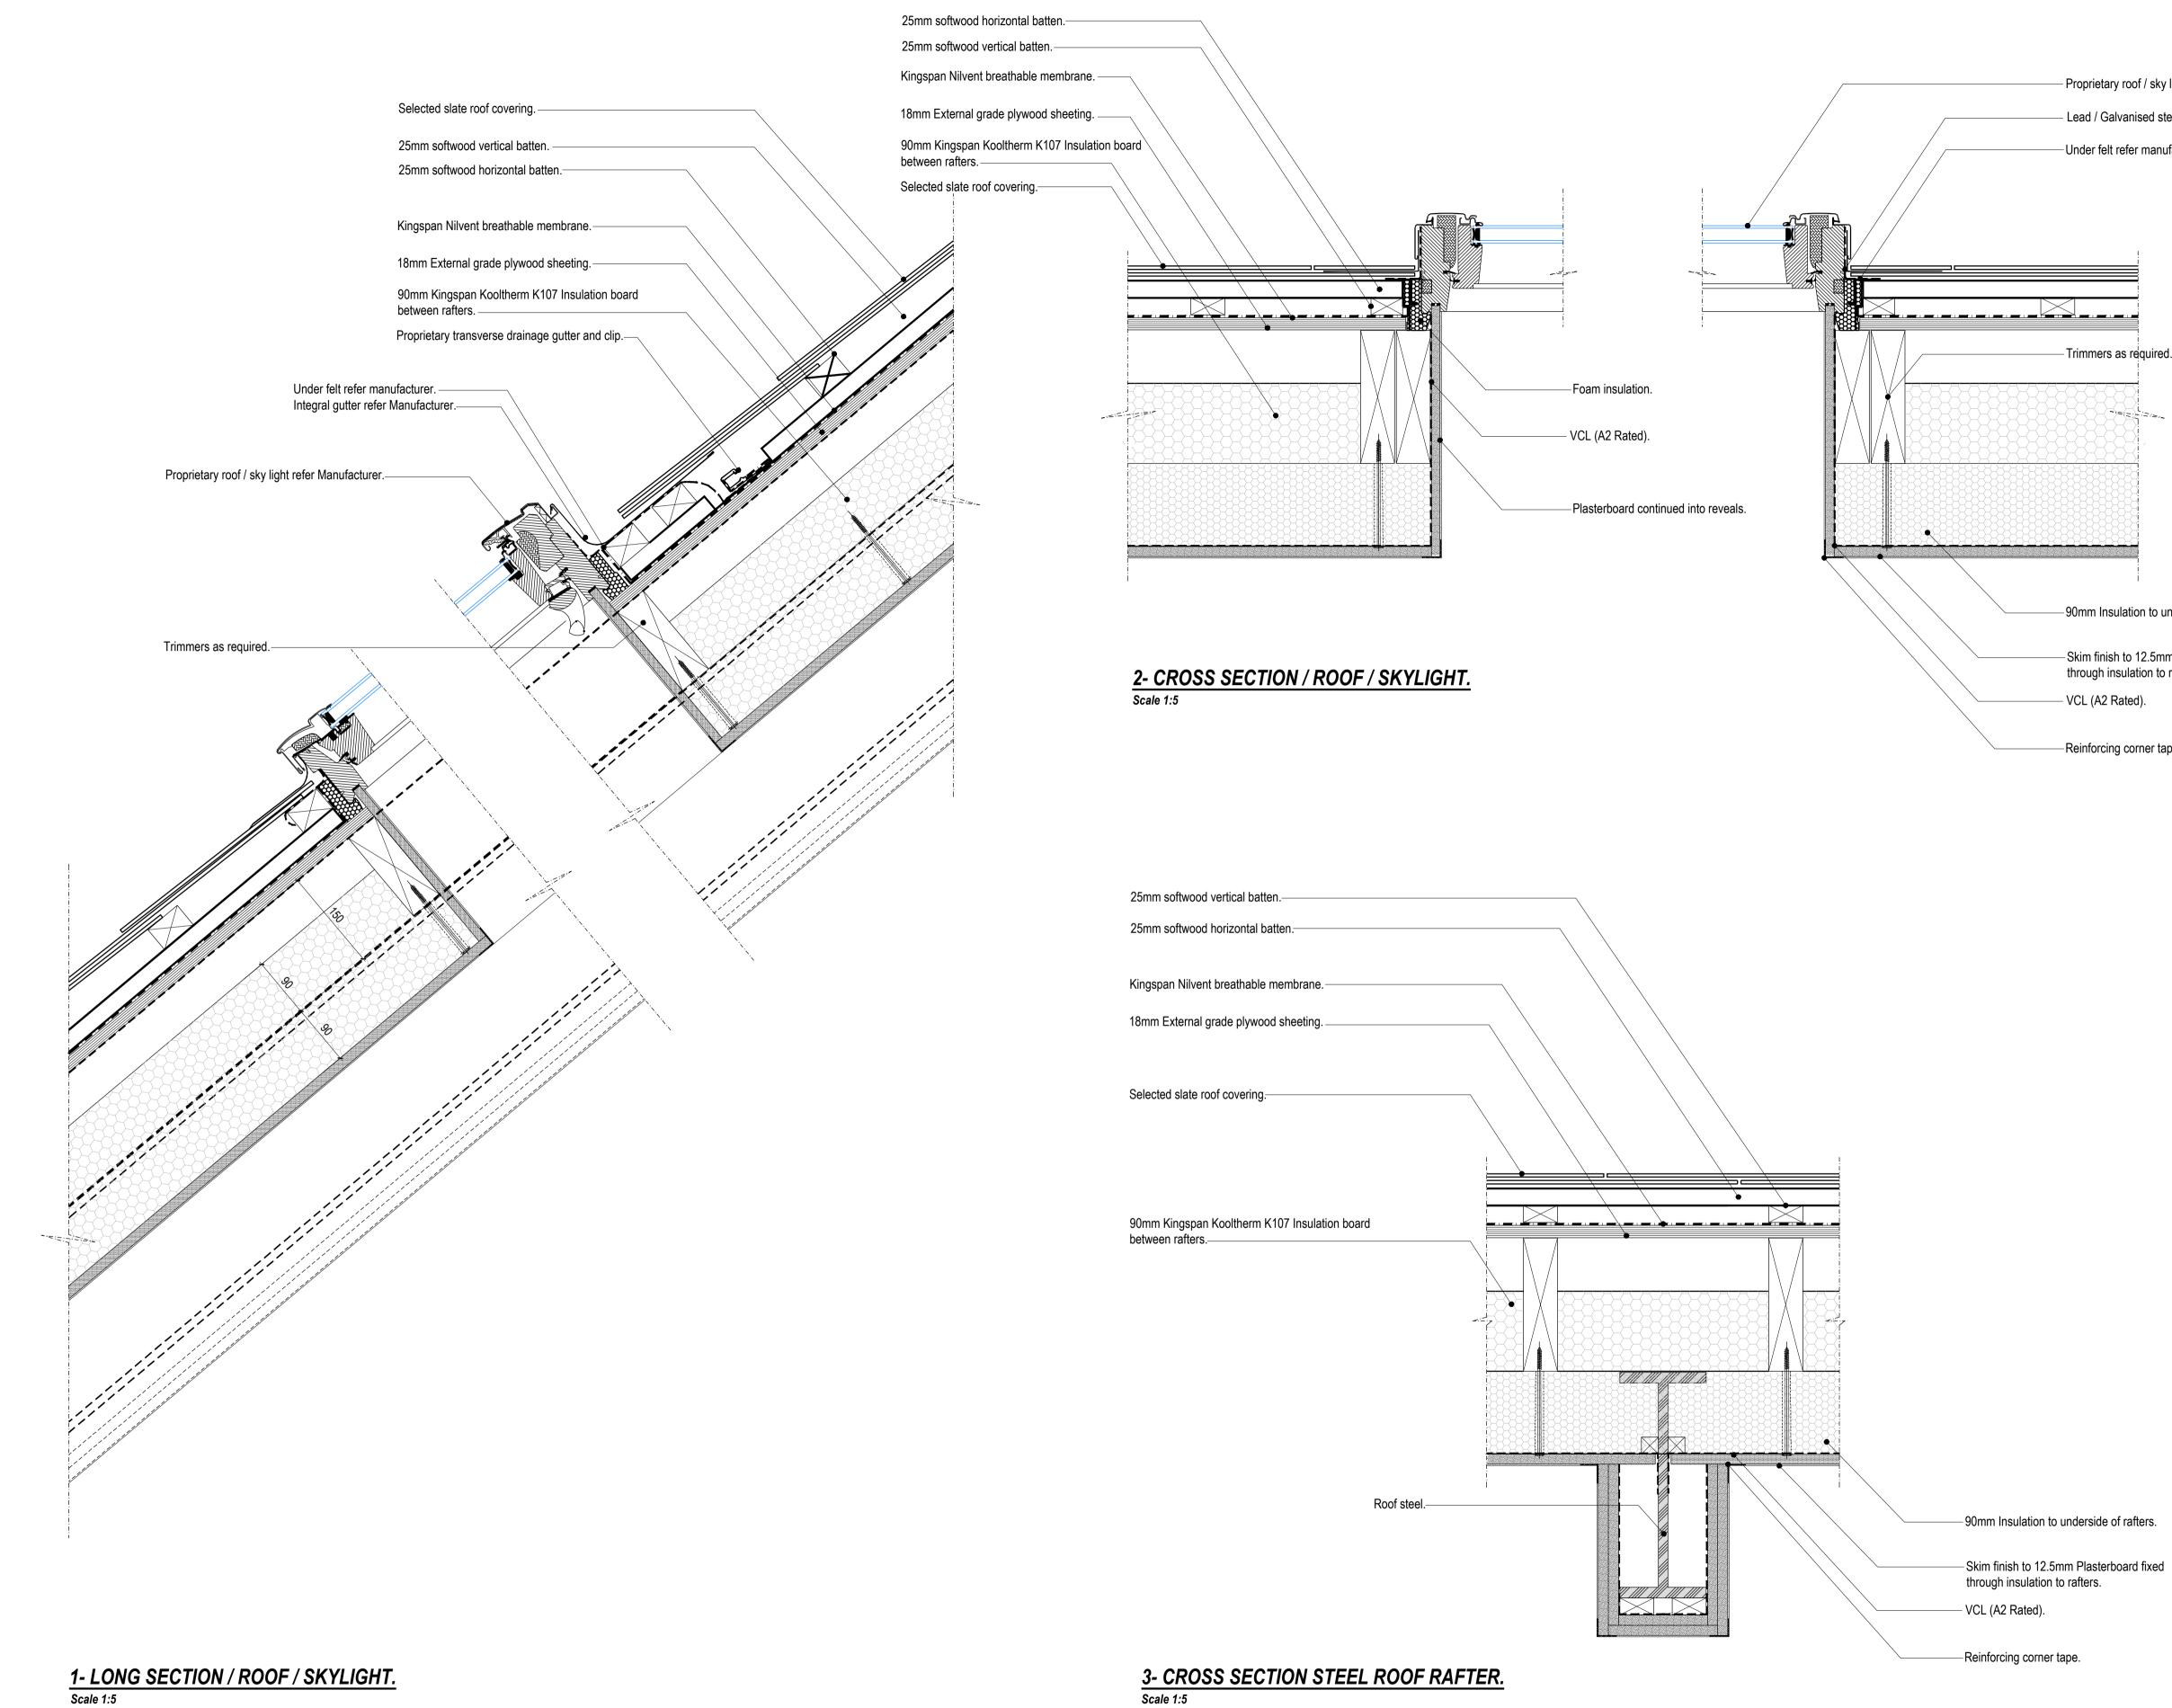

1- LONG SECTION / ROOF / SKYLIGHT. Scale 1:5

Proprietary roof / sky light refer Manufacturer.

- Lead / Galvanised steel soakers.

-Under felt refer manufacturer.

Key Plan

-90mm Insulation to underside of rafters.

- Skim finish to 12.5mm Plasterboard fixed through insulation to rafters.

-Reinforcing corner tape.

| C1               | 24.11.21 | df         | Issued for Construction. |
|------------------|----------|------------|--------------------------|
| P1               | 10.11.21 | df         | Preliminary issue.       |
| Revision         | Date     | Revised by |                          |
| Revision History |          |            |                          |