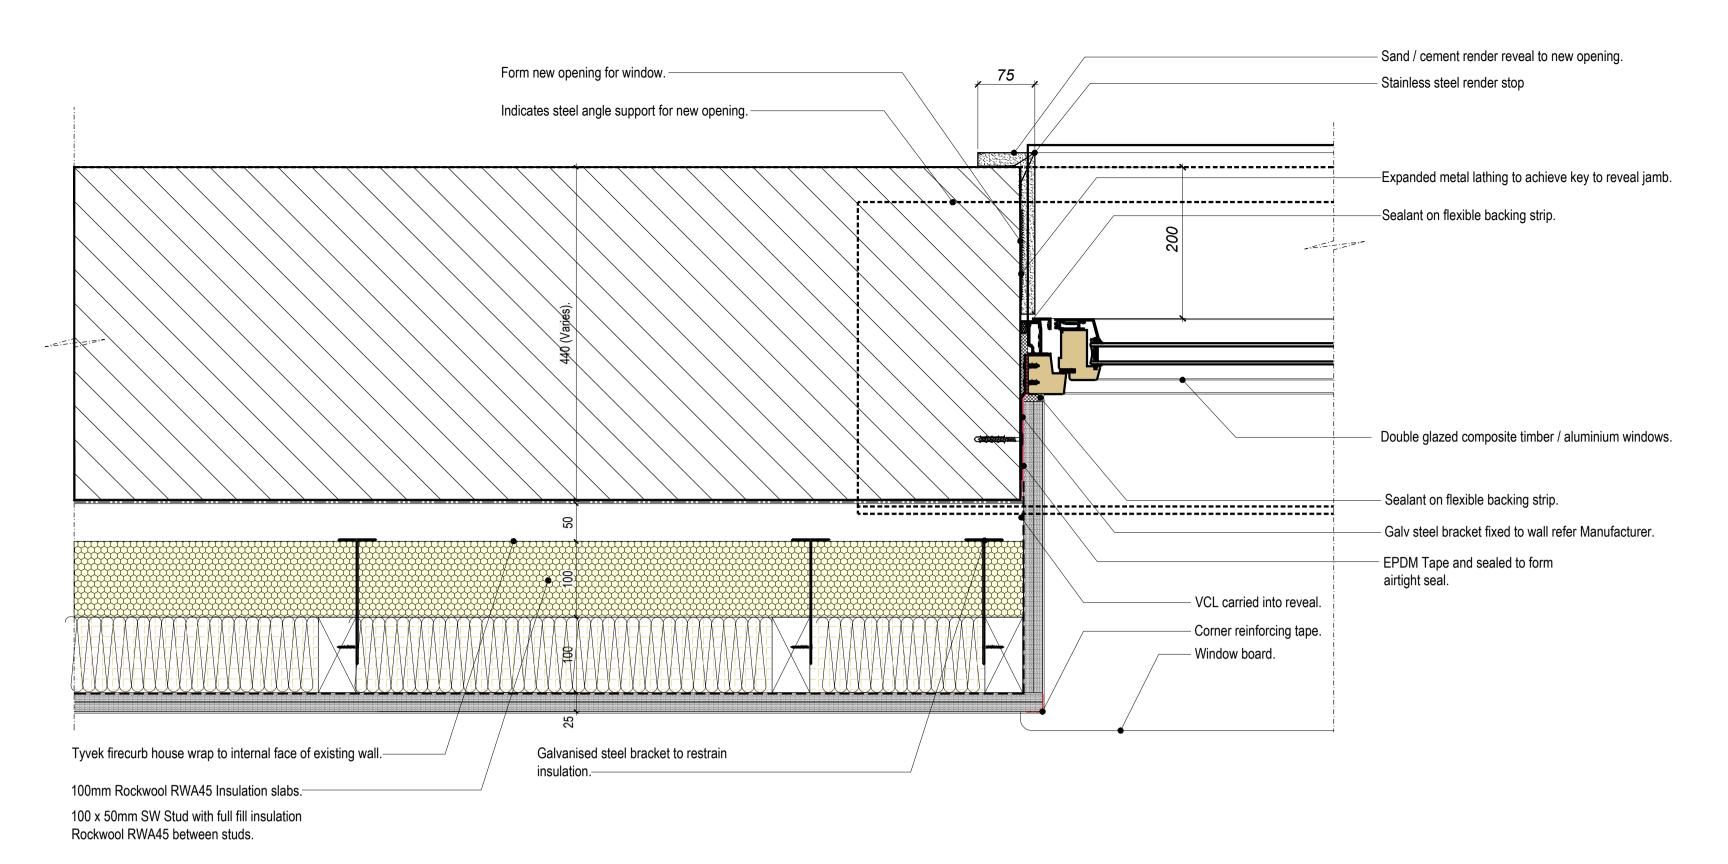

## 1 - NEW WINDOW - JAMB DETAIL.

Scale 1:5



## 2 - PARTY WALL / EXTERNAL WALL JUNCTION. Scale 1:5



Key Plan



Revision History





T 020 8237 8200 F 020 8741 2814 mail@hunters.co.uk www.hunters.co.uk

Block C - External Wall Detail

WALL PLAN DETAILS.

Status: S2 - For Information

HNCC-HUN-07-ZZ-DR-A-41-71105

09.11.2021

All drawings are to be printed in colour.

file ref: HNCC-HUN-07-ZZ-DR-A-41-7105 rev P1.dwg

Use figured dimensions only. All levels and dimensions to be checked on site. This drawing is to be read in conjunction with all other relevant drawings and specifications. Hunters is a trading name of Hunter & Partners Limited. © Hunter & Partners Limited. All rights reserved.