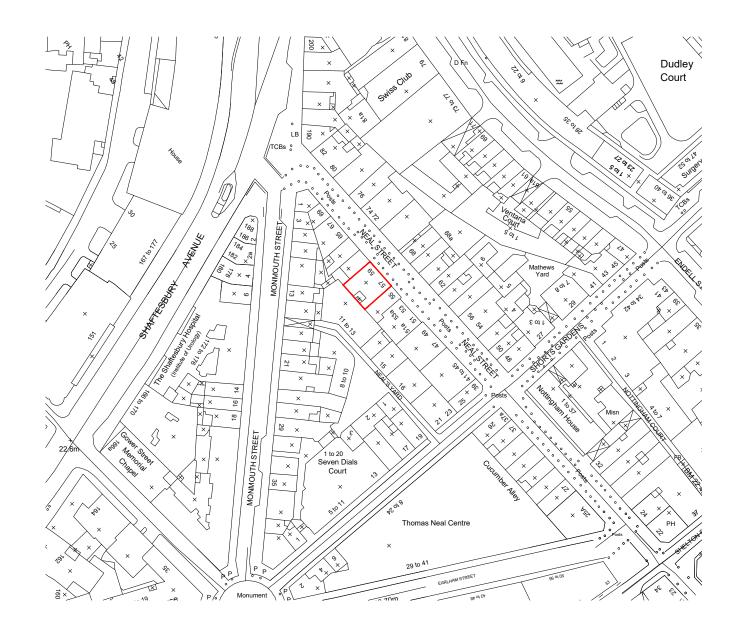

P1 DF 30.05.2022 PLANNING ISSUE Rev Iss. Description Date DRAWING TITLE Location Plan PROJECT NAME 57-59 Neal Street - Refurbishment works ADDRESS 57-59 Neal Street London W1T CLIENT Shaftesbury Covent Garden Ltd CHECKED BY drawn by DF <sup>јов но.</sup> 25483 Queens House 1 55-56 Lincoln's Inn Fields 1 LONDON WC2A 30 020 7391 7100 1 www.fandt.com scale 1:1250@A3 <sub>DATE</sub> May 2022 DRAWING NO A-001-P1