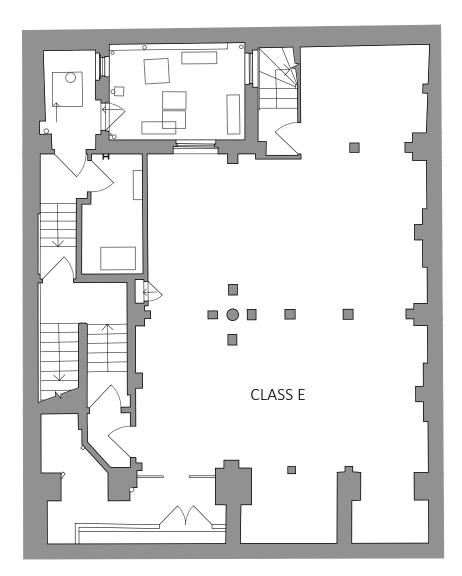

## LEGEND

EXISTING WALL TO REMAIN

NEW PARTITION OR WALL INFILL.

XxxLaimer and Notes To not scale text drawing. All dimensions should be checked on site. Any discrepancy found between drawing, site and any other document should be referred immediately to Fresson and Tee. All drawin

Copying or reprodu permitted. Copyrig

02 PROPOSED PLAN - SECOND 1:100 @ A3

| P1 DF                                     | PLANNING ISSUE | 30.05.2022 |  |  |
|-------------------------------------------|----------------|------------|--|--|
| Rev Iss.                                  | Description    | Date       |  |  |
| DRAWING TITLE                             |                |            |  |  |
| First & Second Floor Plans<br>As Proposed |                |            |  |  |
|                                           |                |            |  |  |