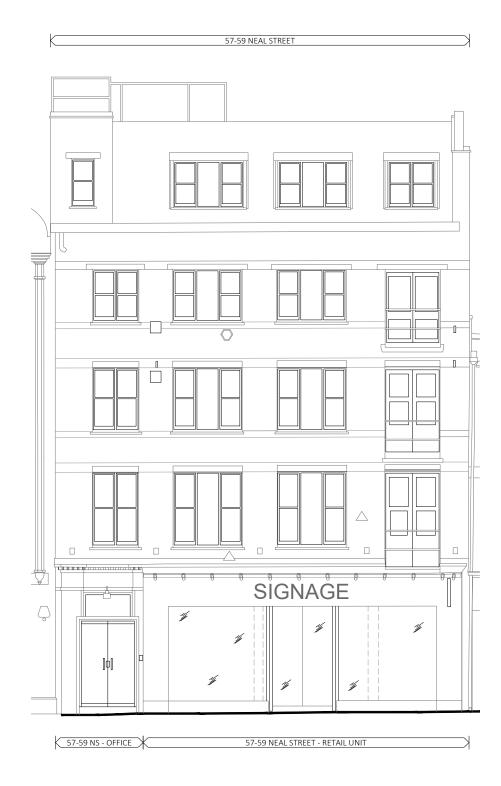

OI EXISTING ELEVATION - NEAL STREET

Dicklimer and Notes Do not scale this drawing. All dimensions should be checked on site. Any discrepancy found between th drawing, site and any other document should be referred immediately to Fresson and Tee. All drawings should be read in conjunction with all other contract documents and specifications and all other

| P1 DF         | PLANNING ISSUE   | 30.05.2022 |
|---------------|------------------|------------|
| Rev Iss.      | Description      | Date       |
| DRAWING TITLE |                  |            |
| Existing      | Elevation - Fror | nt         |

## Existing Elevation - Front and Rear

PROJECT NAME 57-59 Neal Street - Refurbishment works

| ADDRESS                         |                     |                                          |                                   |
|---------------------------------|---------------------|------------------------------------------|-----------------------------------|
| 57-59 Neal Street<br>London W1T |                     |                                          |                                   |
| CLIENT                          |                     |                                          |                                   |
| Shaftesbury Coven               | t Garden            | Ltd                                      |                                   |
| DRAWN BY                        | CHECK               | ED BY                                    |                                   |
| DF                              | DF                  |                                          |                                   |
| јов NO.<br>25483                | Queens House 1 55-5 | 56 Lincoln's Inn Fields<br>020 7391 7100 | I LONDON WC2A 3<br>I www.fandt.co |
| <sup>scale</sup><br>1:100@A3    |                     |                                          | to stato                          |
| <sub>DATE</sub><br>May 2022     | £                   |                                          |                                   |
| drawing no.<br>A-300-P1         | 8                   | J                                        |                                   |