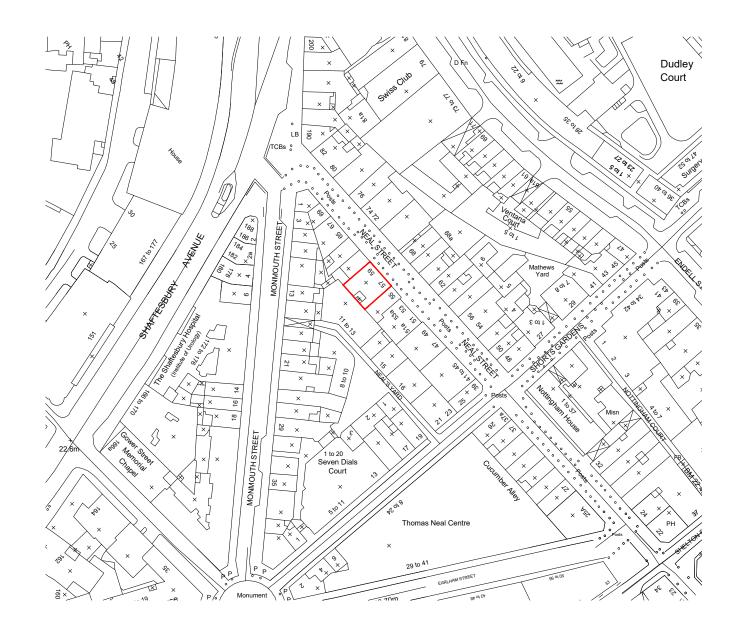

NEAL STREET

imer and Notes t scale this drawing. All dimensions should be checkes

Up not scale this crawing, will americans should be inferred immediately discrepancy found between the drawing, site and any other document should be inferred immediately to Fresson and Tee. All drawings should be read in conjunction with all other contract documents and specifications and all other consultants drawings.

A-102-P1

REAR LIGHTWELL

NEAL STREET

Sistainmer and Notes No not scale this crawing. All dimensions should be checked on site. Any discrepancy found between this drawing, site and any other document should be referred immediately to Fresson and Tec. All drawings hould be read in conjunction with all other contract documents and specifications and all other

OI EXISTING ELEVATION - NEAL STREET

Dicklimer and Notes Do not scale this drawing. All dimensions should be checked on site. Any discrepancy found between th drawing, site and any other document should be referred immediately to Fresson and Tee. All drawings should be read in conjunction with all other contract documents and specifications and all other