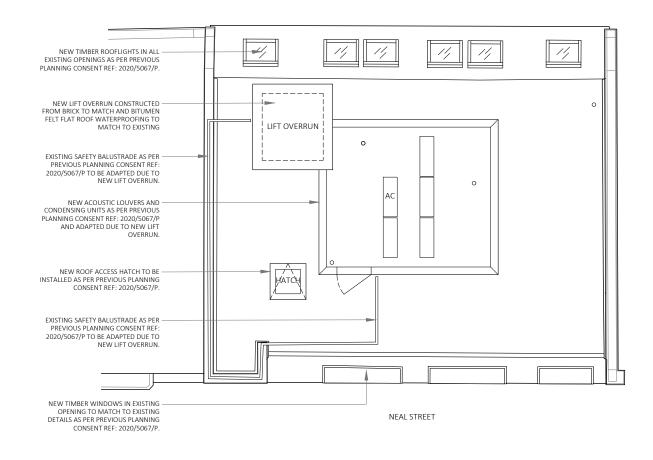

| P1 DF                                                                                              | PLANNING ISSUE                       | 30.05.2022 |
|----------------------------------------------------------------------------------------------------|--------------------------------------|------------|
| Rev Iss.                                                                                           | Description                          | Date       |
|                                                                                                    |                                      |            |
| Roof Plans                                                                                         | s As Existing                        |            |
| Roof Plans                                                                                         | s As Existing                        |            |
| Roof Plans                                                                                         | s As Existing                        |            |
| PROJECT NAME                                                                                       | s As Existing<br>eet - Refurbishment | t works    |
| PROJECT NAME                                                                                       |                                      | t works    |
| project name<br>57-59 Neal Stro                                                                    |                                      | t works    |
| PROJECT NAME<br>57-59 Neal Stru<br>ADDRESS<br>57-59 Neal Stru                                      | eet - Refurbishment                  | t works    |
| PROJECT NAME                                                                                       | eet - Refurbishment                  | t works    |
| PROJECT NAME<br>57-59 Neal Stri<br>ADDRESS<br>57-59 Neal Stri<br>London W1T<br>CLIENT              | eet - Refurbishment                  | t works    |
| ADDRESS<br>57-59 Neal Stri<br>ADDRESS<br>57-59 Neal Stri<br>London W1T<br>CLIENT<br>Shaftesbury Co | eet - Refurbishmeni<br>eet           | t works    |
| PROJECT NAME<br>57-59 Neal Stri<br>ADDRESS<br>57-59 Neal Stri<br>London W1T<br>CLIENT              | eet - Refurbishmeni                  | t works    |

DATE

May 2022

DRAWING NO

A-103-P1