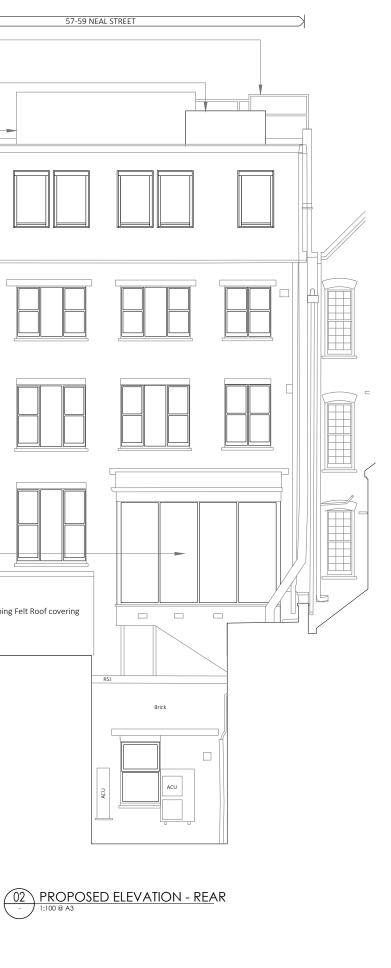

## Existing Elevation - Front and Rear

PROJECT NAME 57-59 Neal Street - Refurbishment works

| ADDRESS                         |                     |                                          |                                   |
|---------------------------------|---------------------|------------------------------------------|-----------------------------------|
| 57-59 Neal Street<br>London W1T |                     |                                          |                                   |
| CLIENT                          |                     |                                          |                                   |
| Shaftesbury Coven               | t Garden            | Ltd                                      |                                   |
| DRAWN BY                        | CHECK               | ED BY                                    |                                   |
| DF                              | DF                  |                                          |                                   |
| јов NO.<br>25483                | Queens House 1 55-5 | 56 Lincoln's Inn Fields<br>020 7391 7100 | I LONDON WC2A 3<br>I www.fandt.co |
| <sup>scale</sup><br>1:100@A3    |                     |                                          | to stato                          |
| <sub>DATE</sub><br>May 2022     | £                   |                                          |                                   |
| drawing no.<br>A-300-P1         | 8                   | J                                        |                                   |