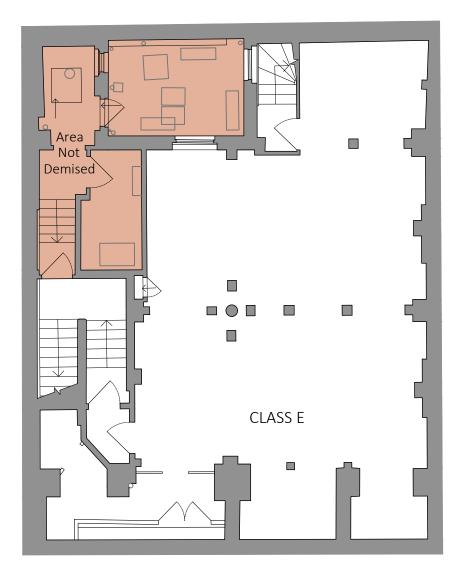

## LEGEND

EXISTING WALL TO REMAIN

NEW PARTITION OR WALL INFILL.

XxxLaimer and Notes To not scale text drawing. All dimensions should be checked on site. Any discrepancy found between drawing, site and any other document should be referred immediately to Fresson and Tee. All drawin

Copying or reprodu permitted. Copyrig

02 PROPOSED PLAN - SECOND 1:100 @ A3

| P1 DF                                     | PLANNING ISSUE | 30.05.2022 |  |  |
|-------------------------------------------|----------------|------------|--|--|
| Rev Iss.                                  | Description    | Date       |  |  |
| DRAWING TITLE                             |                |            |  |  |
| First & Second Floor Plans<br>As Proposed |                |            |  |  |
|                                           |                |            |  |  |