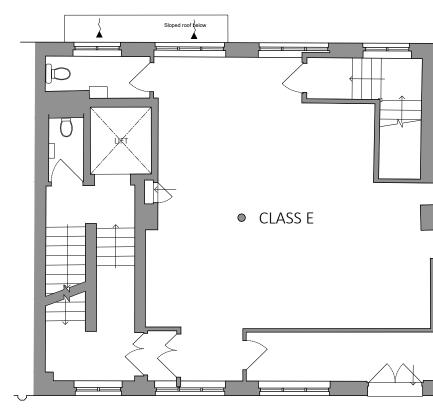

| P1 DF                                                                                              | PLANNING ISSUE                       | 30.05.2022 |
|----------------------------------------------------------------------------------------------------|--------------------------------------|------------|
| Rev Iss.                                                                                           | Description                          | Date       |
|                                                                                                    |                                      |            |
| Roof Plans                                                                                         | s As Existing                        |            |
| Roof Plans                                                                                         | s As Existing                        |            |
| Roof Plans                                                                                         | s As Existing                        |            |
| PROJECT NAME                                                                                       | s As Existing<br>eet - Refurbishment | t works    |
| PROJECT NAME                                                                                       |                                      | t works    |
| project name<br>57-59 Neal Stro                                                                    |                                      | t works    |
| PROJECT NAME<br>57-59 Neal Stru<br>ADDRESS<br>57-59 Neal Stru                                      | eet - Refurbishment                  | t works    |
| PROJECT NAME                                                                                       | eet - Refurbishment                  | t works    |
| PROJECT NAME<br>57-59 Neal Stri<br>ADDRESS<br>57-59 Neal Stri<br>London W1T<br>CLIENT              | eet - Refurbishment                  | t works    |
| ADDRESS<br>57-59 Neal Stri<br>ADDRESS<br>57-59 Neal Stri<br>London W1T<br>CLIENT<br>Shaftesbury Co | eet - Refurbishmeni<br>eet           | t works    |
| PROJECT NAME<br>57-59 Neal Stri<br>ADDRESS<br>57-59 Neal Stri<br>London W1T<br>CLIENT              | eet - Refurbishmeni                  | t works    |

DATE

May 2022

DRAWING NO

A-103-P1