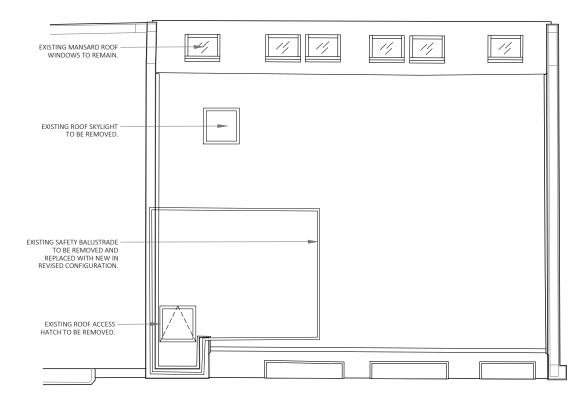

OI EXISTING ELEVATION - NEAL STREET

Dicklimer and Notes Do not scale this drawing. All dimensions should be checked on site. Any discrepancy found between th drawing, site and any other document should be referred immediately to Fresson and Tee. All drawings should be read in conjunction with all other contract documents and specifications and all other

| P1 DF         | PLANNING ISSUE   | 30.05.2022 |
|---------------|------------------|------------|
| Rev Iss.      | Description      | Date       |
| DRAWING TITLE |                  |            |
| Existing      | Elevation - Fror | nt         |

## Existing Elevation - Front and Rear

PROJECT NAME 57-59 Neal Street - Refurbishment works

| ADDRESS                         |                     |                                          |                                   |
|---------------------------------|---------------------|------------------------------------------|-----------------------------------|
| 57-59 Neal Street<br>London W1T |                     |                                          |                                   |
| CLIENT                          |                     |                                          |                                   |
| Shaftesbury Coven               | t Garden            | Ltd                                      |                                   |
| DRAWN BY                        | CHECK               | ED BY                                    |                                   |
| DF                              | DF                  |                                          |                                   |
| јов NO.<br>25483                | Queens House 1 55-5 | 56 Lincoln's Inn Fields<br>020 7391 7100 | I LONDON WC2A 3<br>I www.fandt.co |
| <sup>scale</sup><br>1:100@A3    |                     |                                          | to stato                          |
| <sub>DATE</sub><br>May 2022     | £                   |                                          |                                   |
| drawing no.<br>A-300-P1         | 8                   | J                                        |                                   |