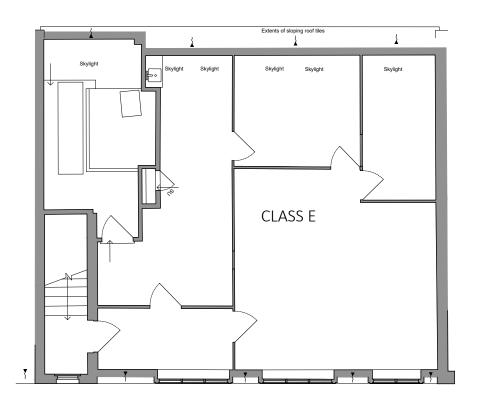

| P1 DF             |                      | PLANNING ISSU        | E                                         | 30.05.2022                                  |
|-------------------|----------------------|----------------------|-------------------------------------------|---------------------------------------------|
| Rev Iss.          |                      | Description          |                                           | Date                                        |
| DRAWING           |                      |                      |                                           |                                             |
|                   | d & Four             | th Floo              | r Plans                                   | 5                                           |
| As Ex             | xisting              |                      |                                           |                                             |
|                   |                      |                      |                                           |                                             |
| PROJECT N         | Neal Street -        | - Refurhish          | ment wo                                   | rks                                         |
| 57-551            | Near Street          | - Ner ur bisii       | ment wo                                   | TK3                                         |
|                   |                      |                      |                                           |                                             |
| ADDRESS           |                      |                      |                                           |                                             |
| 57-59 I<br>Londor | Neal Street<br>n W1T |                      |                                           |                                             |
| CLIENT            |                      |                      |                                           |                                             |
| Shafte            | sbury Coven          | it Garden L          | td                                        |                                             |
|                   |                      |                      |                                           |                                             |
| DRAWN B           | Y                    | CHECKE               | D BY                                      |                                             |
| DF                |                      | DF                   |                                           |                                             |
| JOB NO.           |                      | Queens House 1 55-56 | Lincoln's Inn Fields   1<br>020 7391 7100 |                                             |
| 25483             |                      |                      |                                           |                                             |
| SCALE             |                      |                      |                                           | a sa an |
| 1:100@            | DA3                  |                      |                                           |                                             |
| DATE              |                      |                      |                                           |                                             |
| May 20            | )22                  | E SE                 |                                           |                                             |

A-102-P1

REAR LIGHTWELL

NEAL STREET

Sistainmer and Notes No not scale this crawing. All dimensions should be checked on site. Any discrepancy found between this drawing, site and any other document should be referred immediately to Fresson and Tec. All drawings hould be read in conjunction with all other contract documents and specifications and all other