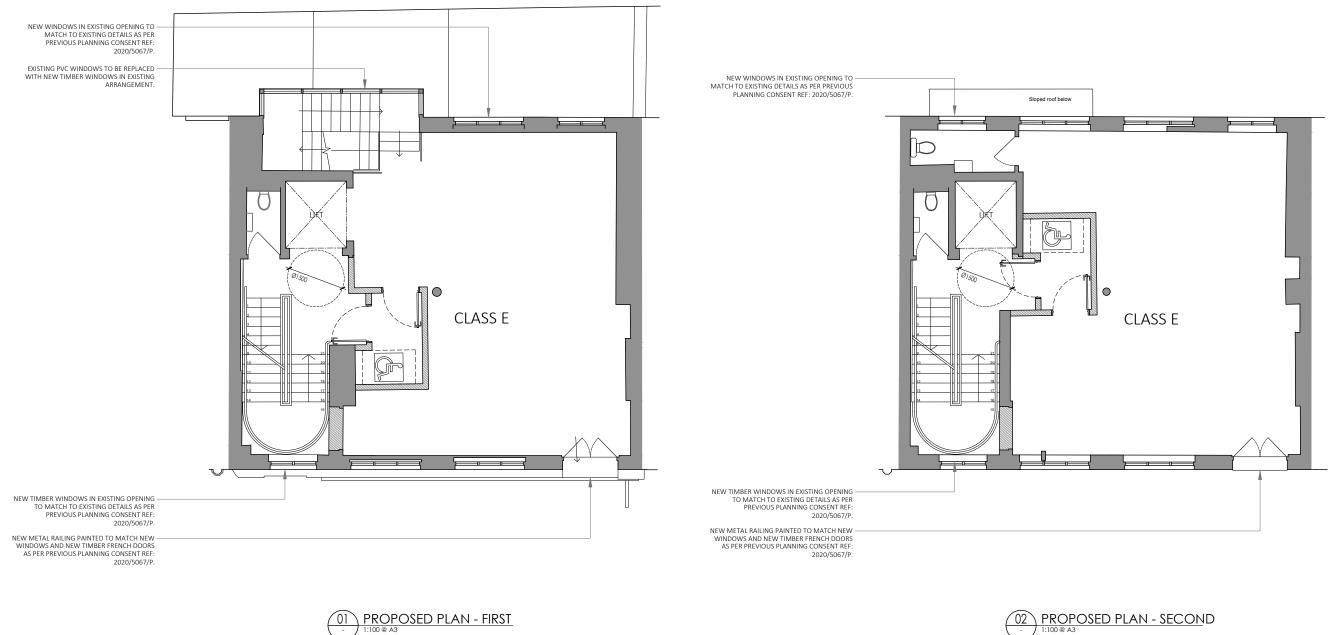

Copying or reprodu permitted. Copyrig

02 PROPOSED PLAN - SECOND 1:100 @ A3

| P1 DF                                     | PLANNING ISSUE | 30.05.2022 |  |  |
|-------------------------------------------|----------------|------------|--|--|
| Rev Iss.                                  | Description    | Date       |  |  |
| DRAWING TITLE                             |                |            |  |  |
| First & Second Floor Plans<br>As Proposed |                |            |  |  |
|                                           |                |            |  |  |