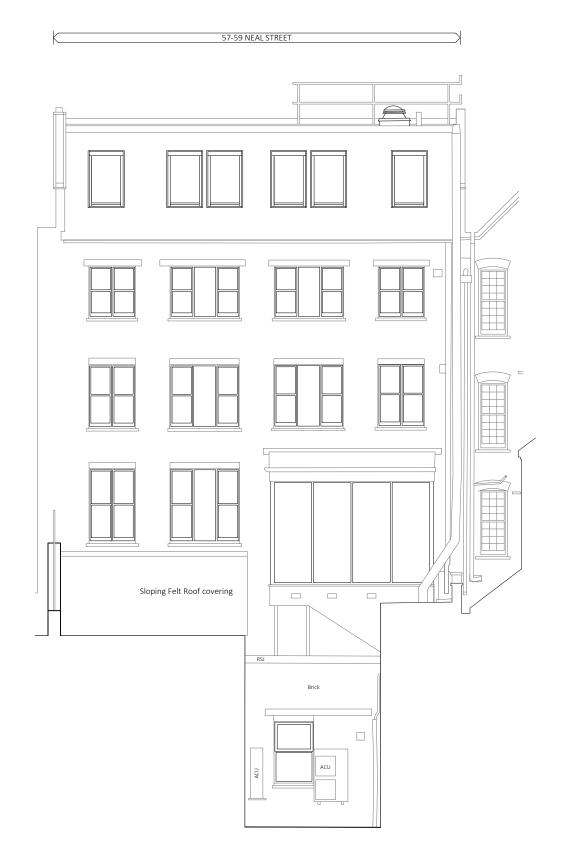

## Existing Elevation - Front and Rear

PROJECT NAME 57-59 Neal Street - Refurbishment works

| ADDRESS                         |                     |                                          |                                   |
|---------------------------------|---------------------|------------------------------------------|-----------------------------------|
| 57-59 Neal Street<br>London W1T |                     |                                          |                                   |
| CLIENT                          |                     |                                          |                                   |
| Shaftesbury Coven               | t Garden            | Ltd                                      |                                   |
| DRAWN BY                        | CHECK               | ED BY                                    |                                   |
| DF                              | DF                  |                                          |                                   |
| јов NO.<br>25483                | Queens House 1 55-5 | 56 Lincoln's Inn Fields<br>020 7391 7100 | I LONDON WC2A 3<br>I www.fandt.co |
| <sup>scale</sup><br>1:100@A3    |                     |                                          | to stato                          |
| <sub>DATE</sub><br>May 2022     | £                   |                                          |                                   |
| drawing no.<br>A-300-P1         | 8                   | J                                        |                                   |