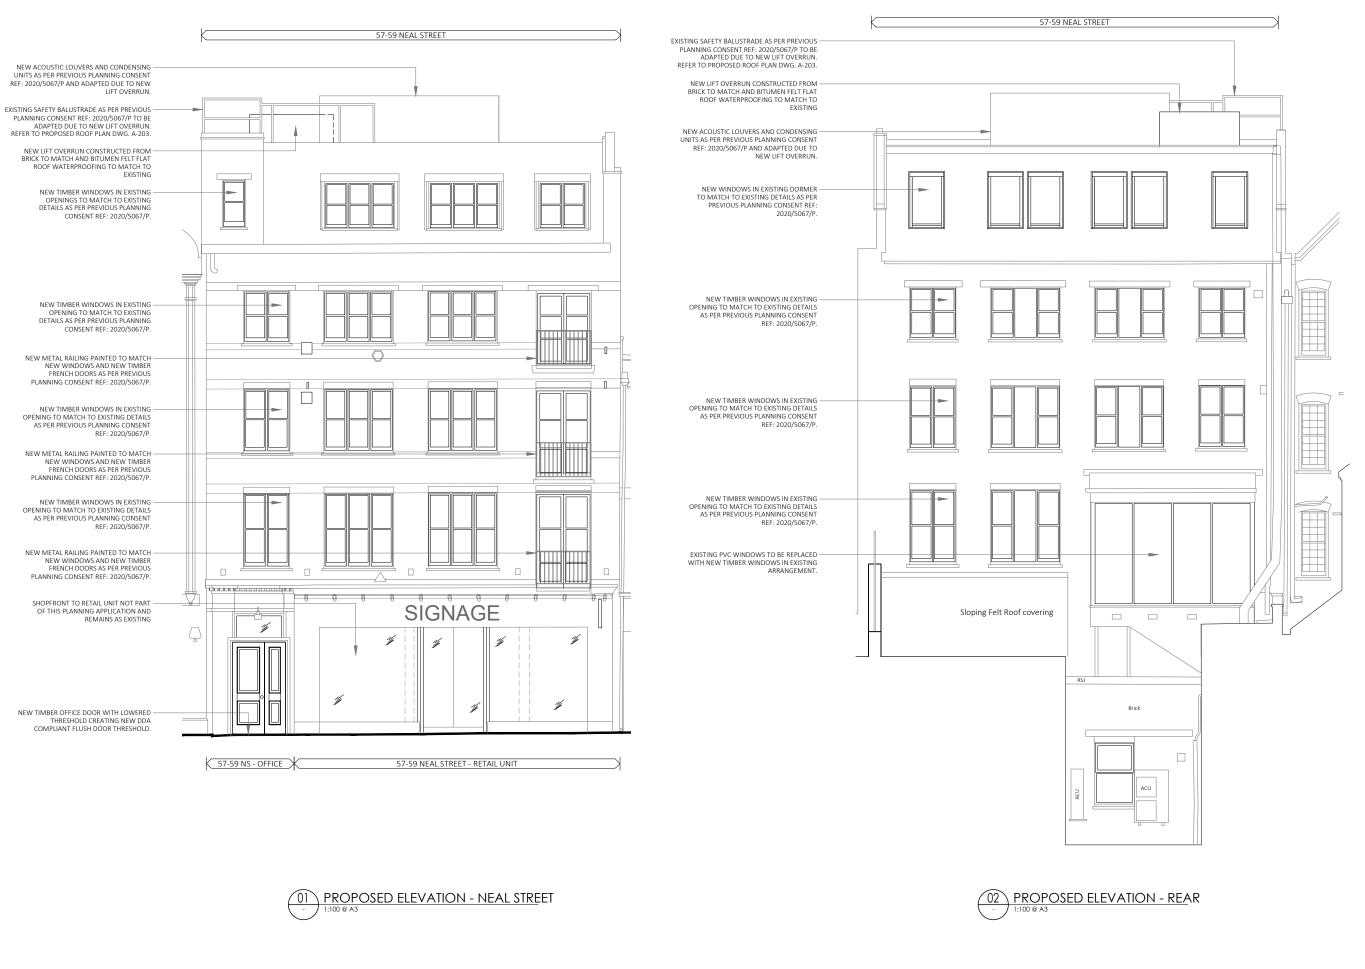

| P1 DF         | PLANNING ISSUE   | 30.05.2022 |
|---------------|------------------|------------|
| Rev Iss.      | Description      | Date       |
| DRAWING TITLE |                  |            |
| Existing      | Elevation - Fror | nt         |

## Existing Elevation - Front and Rear

PROJECT NAME 57-59 Neal Street - Refurbishment works

| ADDRESS                         |                     |                                          |                                   |
|---------------------------------|---------------------|------------------------------------------|-----------------------------------|
| 57-59 Neal Street<br>London W1T |                     |                                          |                                   |
| CLIENT                          |                     |                                          |                                   |
| Shaftesbury Coven               | t Garden            | Ltd                                      |                                   |
| DRAWN BY                        | CHECK               | ED BY                                    |                                   |
| DF                              | DF                  |                                          |                                   |
| јов NO.<br>25483                | Queens House 1 55-5 | 56 Lincoln's Inn Fields<br>020 7391 7100 | I LONDON WC2A 3<br>I www.fandt.co |
| <sup>scale</sup><br>1:100@A3    |                     |                                          | to stato                          |
| <sub>DATE</sub><br>May 2022     | £                   |                                          |                                   |
| drawing no.<br>A-300-P1         | 8                   | J                                        |                                   |