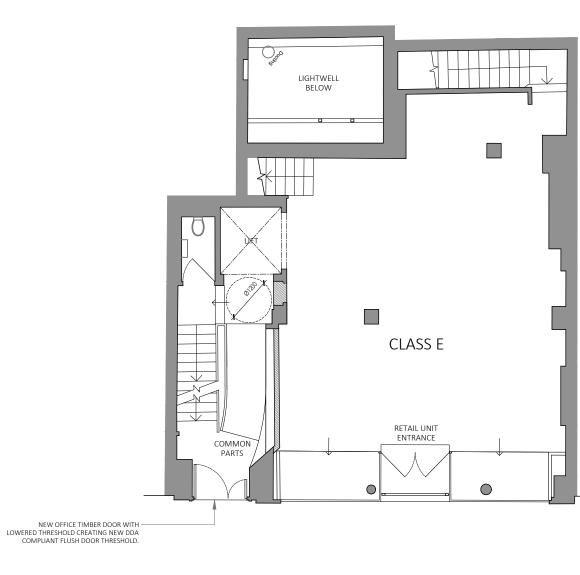

## LEGEND

EXISTING WALL TO REMAIN

NEW PARTITION OR WALL INFILL.

XxxLaimer and Notes To not scale text drawing. All dimensions should be checked on site. Any discrepancy found between drawing, site and any other document should be referred immediately to Fresson and Tee. All drawin

## LEGEND

EXISTING WALL TO REMAIN

NEW PARTITION OR WALL INFILL.

Disclaimer and Notes Do not scale this clawsing. All dimensions should be checked on site. Any discrepancy found between this drawing, site and any other document should be referred immediately to Fresson and Tee. All drawings should be read in conjunction with all other contract documents and specifications and all other room them drawings.