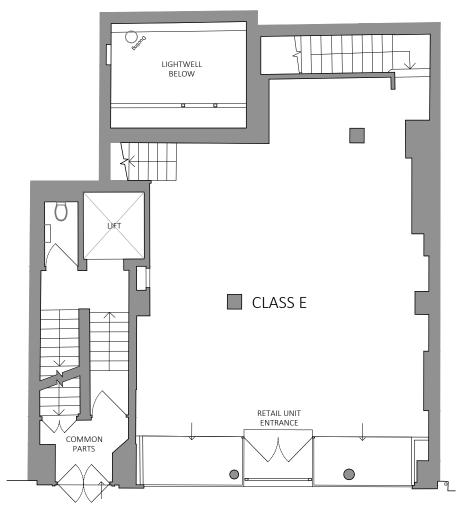

Copying or permitted.

P1 DF PLANNING ISSUE 30.05.2022 Rev Iss. Description Date DRAWING TITLE Basement & Ground Floor Plans As Proposed PROJECT NAME 57-59 Neal Street - Refurbishment works ADDRESS 57-59 Neal Street London W1T CLIENT Shaftesbury Covent Garden Ltd DRAWN BY CHECKED BY DF DF JOB NO. Lincoln's Inn Fields | LONDON WC2A 3L 020 7391 7100 | www.fandt.con 25483 SCALE

1:100@A3 May 2022 DRAWING NO A-202-P1

DATE

REAR LIGHTWELL