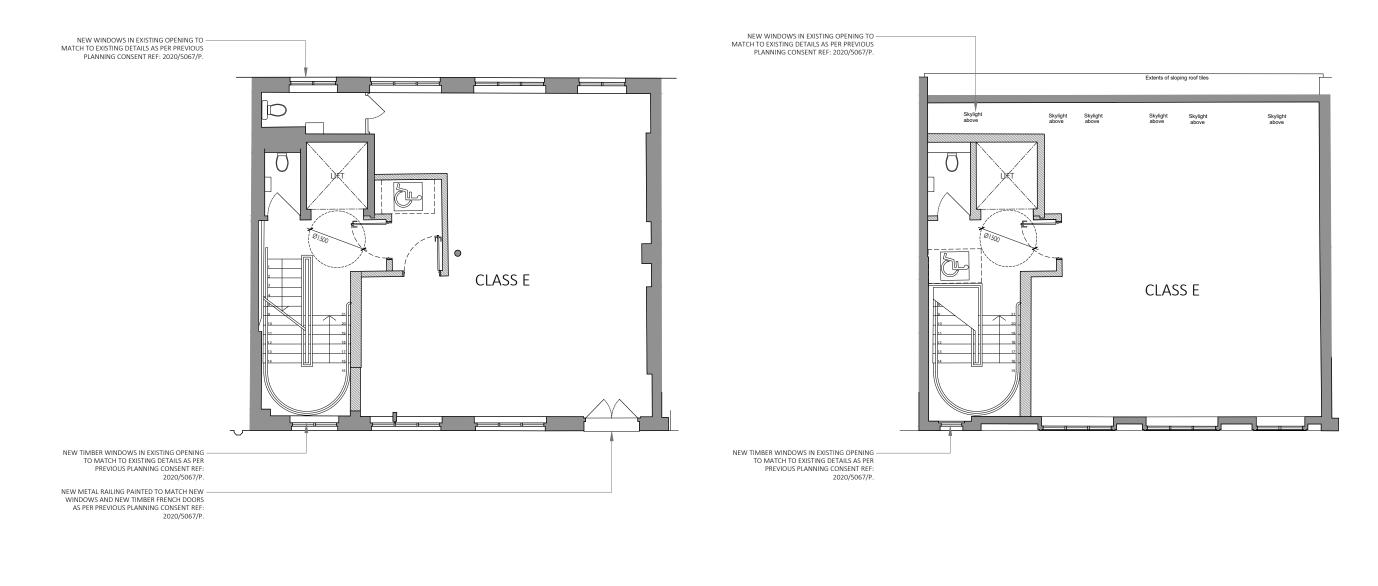

| P1 DF             |                      | PLANNING ISSU        | E                                         | 30.05.2022                                  |
|-------------------|----------------------|----------------------|-------------------------------------------|---------------------------------------------|
| Rev Iss.          |                      | Description          |                                           | Date                                        |
| DRAWING           |                      |                      |                                           |                                             |
|                   | d & Four             | th Floo              | r Plans                                   | 5                                           |
| As Ex             | xisting              |                      |                                           |                                             |
|                   |                      |                      |                                           |                                             |
| PROJECT N         | Neal Street -        | - Refurhish          | ment wo                                   | rks                                         |
| 57-551            | Near Street          | - Ner ur bisii       | ment wo                                   | TK3                                         |
|                   |                      |                      |                                           |                                             |
| ADDRESS           |                      |                      |                                           |                                             |
| 57-59 I<br>Londor | Neal Street<br>n W1T |                      |                                           |                                             |
| CLIENT            |                      |                      |                                           |                                             |
| Shafte            | sbury Coven          | it Garden L          | td                                        |                                             |
|                   |                      |                      |                                           |                                             |
| DRAWN B           | Y                    | CHECKE               | D BY                                      |                                             |
| DF                |                      | DF                   |                                           |                                             |
| JOB NO.           |                      | Queens House 1 55-56 | Lincoln's Inn Fields   1<br>020 7391 7100 |                                             |
| 25483             |                      |                      |                                           |                                             |
| SCALE             |                      |                      |                                           | a sa an |
| 1:100@            | DA3                  |                      |                                           |                                             |
| DATE              |                      |                      |                                           |                                             |
| May 20            | )22                  | E SE                 |                                           |                                             |