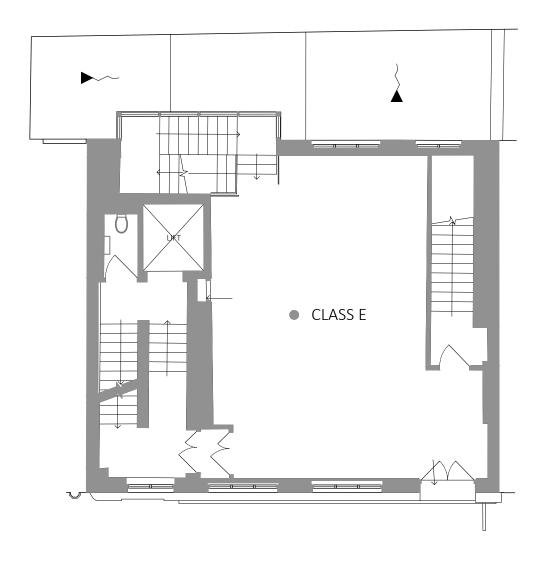

| P1 DF             |                      | PLANNING ISSU        | E                                         | 30.05.2022                                  |
|-------------------|----------------------|----------------------|-------------------------------------------|---------------------------------------------|
| Rev Iss.          |                      | Description          |                                           | Date                                        |
| DRAWING           |                      |                      |                                           |                                             |
|                   | d & Four             | th Floo              | r Plans                                   | 5                                           |
| As Ex             | xisting              |                      |                                           |                                             |
|                   |                      |                      |                                           |                                             |
| PROJECT N         | Neal Street -        | - Refurhish          | ment wo                                   | rks                                         |
| 57-551            | Near Street          | - Ner ur bisii       | ment wo                                   | TK3                                         |
|                   |                      |                      |                                           |                                             |
| ADDRESS           |                      |                      |                                           |                                             |
| 57-59 I<br>Londor | Neal Street<br>n W1T |                      |                                           |                                             |
| CLIENT            |                      |                      |                                           |                                             |
| Shafte            | sbury Coven          | it Garden L          | td                                        |                                             |
|                   |                      |                      |                                           |                                             |
| DRAWN B           | Y                    | CHECKE               | D BY                                      |                                             |
| DF                |                      | DF                   |                                           |                                             |
| JOB NO.           |                      | Queens House 1 55-56 | Lincoln's Inn Fields   1<br>020 7391 7100 |                                             |
| 25483             |                      |                      |                                           |                                             |
| SCALE             |                      |                      |                                           | a sa an |
| 1:100@            | DA3                  |                      |                                           |                                             |
| DATE              |                      |                      |                                           |                                             |
| May 20            | )22                  | E SE                 |                                           |                                             |

A-102-P1

REAR LIGHTWELL

NEAL STREET

Sistainmer and Notes No not scale this crawing. All dimensions should be checked on site. Any discrepancy found between this drawing, site and any other document should be referred immediately to Fresson and Tec. All drawings hould be read in conjunction with all other contract documents and specifications and all other